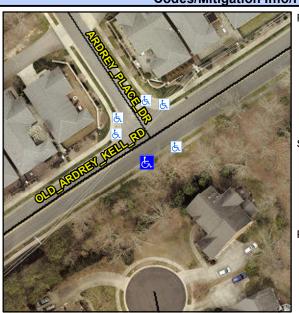

N/A

Intersection ID: 52148 Main Street: OLD ARDREY KELL RD Cross Street: ARDREY PLACE DR Location: SW **Overall Compliance: No Severity Score:** 22.5 ADA ID: 9E1FA9D5C3AF Ramp Type: Combination1 Initial Pass/Fail: Fail