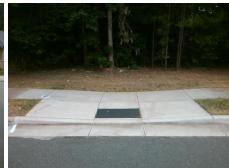

Ramp Slope RT (%)

Ramp Slope (%)

Ramp XSlope (%)

Flare Slope RT (%)

DWS Provided?

**DWS Contrast?** 

DWS Length (in)

DWS Full Width?

DWS Offset (in)

Gutter Slope (%)

Flare Traversable RT?

Flare Type RT

Ramp XSlope RT (%)

Data

72.0

47.5