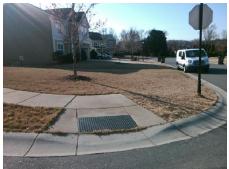

## **Access Compliance Report Public Rights-of-Way** (Curb Ramps)

Intersection ID: 50730 Main Street: BANTEER\_RD Cross Street: ALDERGROVE\_RD Location: SE ADA ID: 9E2C05BE51DF **Overall Compliance: No** Ramp Type: PerpDiag Initial Pass/Fail: Fail **Severity Score:** 25

Total Cost: 3200.00

| Field Measurements/Component Compliance |                       |      |      |                             |      |  |  |
|-----------------------------------------|-----------------------|------|------|-----------------------------|------|--|--|
| Compliance Description                  |                       | Data | Comp | liance Description          | Data |  |  |
| N/A                                     | Ramp Length (in)      | 46.0 | Yes  | Ramp Slope (%)              | 8.0  |  |  |
| Yes                                     | Ramp Width (in)       | 48.0 | No   | Ramp XSlope (%)             | 8.0  |  |  |
| N/A                                     | Flare Type LT         | N/A  | N/A  | Flare Type RT               | N/A  |  |  |
| N/A                                     | Flare Slope LT (%)    | N/A  | N/A  | Flare Slope RT (%)          | N/A  |  |  |
| N/A                                     | Flare Traversable LT? | N/A  | N/A  | Flare Traversable RT?       | N/A  |  |  |
| N/A                                     | Landing Length (in)   | N/A  | N/A  | DWS Provided?               | N/A  |  |  |
| N/A                                     | Landing Width (in)    | N/A  | N/A  | DWS Contrast?               | N/A  |  |  |
| N/A                                     | Landing Slope (%)     | N/A  | N/A  | DWS Length (in)             | N/A  |  |  |
| N/A                                     | Landing X Slope (%)   | N/A  | N/A  | DWS Full Width?             | N/A  |  |  |
| N/A                                     | Landing Curb? (Y/N)   | N/A  | N/A  | DWS Offset (in)             | N/A  |  |  |
| N/A                                     | Shared Landing?       | N/A  |      |                             |      |  |  |
| N/A                                     | Gutter Ponding?       | N/A  | N/A  | Gutter Slope (%)            | N/A  |  |  |
| N/A                                     | Gutter Lip Ht (in)    | N/A  | N/A  | Gutter X Slope (%)          | N/A  |  |  |
| N/A                                     | Painted X Walk1?      | No   | N/A  | Painted X Walk2?            | No   |  |  |
|                                         | X Walk 1 Direction    | To N |      | X Walk 2 Direction          | To W |  |  |
| N/A                                     | X Walk 1 Width (in)   | N/A  | N/A  | X Walk 2 Width (in)         | N/A  |  |  |
|                                         | X Walk 1 Slope (%)    | 3.3  |      | X Walk 2 Slope (%)          | 2.4  |  |  |
|                                         | X Walk 1 X Slope (%)  | 3.8  |      | X Walk 2 X Slope (%)        | 4.8  |  |  |
| N/A                                     | Ramp inside XWalk1?   | N/A  | N/A  | Ramp inside XWalk2?         | N/A  |  |  |
|                                         | Road Slope (%)        | 5.4  | N/A  | Clear Space?                | N/A  |  |  |
|                                         | Road X Slope (%)      | 3.2  | N/A  | Clear Space to XWalk (in)   | N/A  |  |  |
| N/A                                     | Any Obstructions?     | N/A  | N/A  | Storm Grate/Utility Hazard? | N/A  |  |  |
|                                         | Obstruction Type      |      |      | Storm Grate/Utility Type    |      |  |  |
|                                         |                       | N/A  |      |                             | N/A  |  |  |
|                                         |                       |      | Yes  | Surface Condition? (G/P)    | Good |  |  |
| et la                                   |                       |      |      |                             |      |  |  |