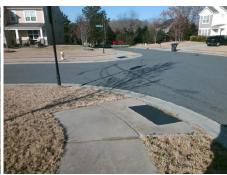

## **Access Compliance Report Public Rights-of-Way** (Curb Ramps)

Intersection ID: 50730 Main Street: BANTEER\_RD Cross Street: ALDERGROVE\_RD Location: SE ADA ID: 9E2C05BE51DF **Overall Compliance: No** Ramp Type: PerpDiag Initial Pass/Fail: Fail **Severity Score:** 25

Total Cost: 3200.00

| Field Measurements/Component Compliance |                       |      |      |                             |      |  |  |
|-----------------------------------------|-----------------------|------|------|-----------------------------|------|--|--|
| Compliance Description                  |                       | Data | Comp | liance Description          | Data |  |  |
| N/A                                     | Ramp Length (in)      | 46.0 | Yes  | Ramp Slope (%)              | 8.0  |  |  |
| Yes                                     | Ramp Width (in)       | 48.0 | No   | Ramp XSlope (%)             | 8.0  |  |  |
| N/A                                     | Flare Type LT         | N/A  | N/A  | Flare Type RT               | N/A  |  |  |
| N/A                                     | Flare Slope LT (%)    | N/A  | N/A  | Flare Slope RT (%)          | N/A  |  |  |
| N/A                                     | Flare Traversable LT? | N/A  | N/A  | Flare Traversable RT?       | N/A  |  |  |
| N/A                                     | Landing Length (in)   | N/A  | N/A  | DWS Provided?               | N/A  |  |  |
| N/A                                     | Landing Width (in)    | N/A  | N/A  | DWS Contrast?               | N/A  |  |  |
| N/A                                     | Landing Slope (%)     | N/A  | N/A  | DWS Length (in)             | N/A  |  |  |
| N/A                                     | Landing X Slope (%)   | N/A  | N/A  | DWS Full Width?             | N/A  |  |  |
| N/A                                     | Landing Curb? (Y/N)   | N/A  | N/A  | DWS Offset (in)             | N/A  |  |  |
| N/A                                     | Shared Landing?       | N/A  |      |                             |      |  |  |
| N/A                                     | Gutter Ponding?       | N/A  | N/A  | Gutter Slope (%)            | N/A  |  |  |
| N/A                                     | Gutter Lip Ht (in)    | N/A  | N/A  | Gutter X Slope (%)          | N/A  |  |  |
| N/A                                     | Painted X Walk1?      | No   | N/A  | Painted X Walk2?            | No   |  |  |
|                                         | X Walk 1 Direction    | To N |      | X Walk 2 Direction          | To W |  |  |
| N/A                                     | X Walk 1 Width (in)   | N/A  | N/A  | X Walk 2 Width (in)         | N/A  |  |  |
|                                         | X Walk 1 Slope (%)    | 3.3  |      | X Walk 2 Slope (%)          | 2.4  |  |  |
|                                         | X Walk 1 X Slope (%)  | 3.8  |      | X Walk 2 X Slope (%)        | 4.8  |  |  |
| N/A                                     | Ramp inside XWalk1?   | N/A  | N/A  | Ramp inside XWalk2?         | N/A  |  |  |
|                                         | Road Slope (%)        | 5.4  | N/A  | Clear Space?                | N/A  |  |  |
|                                         | Road X Slope (%)      | 3.2  | N/A  | Clear Space to XWalk (in)   | N/A  |  |  |
| N/A                                     | Any Obstructions?     | N/A  | N/A  | Storm Grate/Utility Hazard? | N/A  |  |  |
|                                         | Obstruction Type      |      |      | Storm Grate/Utility Type    |      |  |  |
|                                         |                       | N/A  |      |                             | N/A  |  |  |
|                                         |                       |      | Yes  | Surface Condition? (G/P)    | Good |  |  |
| et la                                   |                       |      |      |                             |      |  |  |