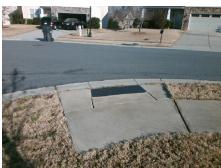

## **Access Compliance Report Public Rights-of-Way** (Curb Ramps)

Intersection ID: 50730 Main Street: BANTEER\_RD Cross Street: ALDERGROVE\_RD Location: SE ADA ID: 9E2C05BE51DF **Overall Compliance: No** Ramp Type: PerpDiag Initial Pass/Fail: Fail **Severity Score:** 25

Total Cost: 3200.00

| Field Measurements/Component Compliance |                       |      |      |                             |      |  |  |
|-----------------------------------------|-----------------------|------|------|-----------------------------|------|--|--|
| Compliance Description                  |                       | Data | Comp | liance Description          | Data |  |  |
| N/A                                     | Ramp Length (in)      | 46.0 | Yes  | Ramp Slope (%)              | 8.0  |  |  |
| Yes                                     | Ramp Width (in)       | 48.0 | No   | Ramp XSlope (%)             | 8.0  |  |  |
| N/A                                     | Flare Type LT         | N/A  | N/A  | Flare Type RT               | N/A  |  |  |
| N/A                                     | Flare Slope LT (%)    | N/A  | N/A  | Flare Slope RT (%)          | N/A  |  |  |
| N/A                                     | Flare Traversable LT? | N/A  | N/A  | Flare Traversable RT?       | N/A  |  |  |
| N/A                                     | Landing Length (in)   | N/A  | N/A  | DWS Provided?               | N/A  |  |  |
| N/A                                     | Landing Width (in)    | N/A  | N/A  | DWS Contrast?               | N/A  |  |  |
| N/A                                     | Landing Slope (%)     | N/A  | N/A  | DWS Length (in)             | N/A  |  |  |
| N/A                                     | Landing X Slope (%)   | N/A  | N/A  | DWS Full Width?             | N/A  |  |  |
| N/A                                     | Landing Curb? (Y/N)   | N/A  | N/A  | DWS Offset (in)             | N/A  |  |  |
| N/A                                     | Shared Landing?       | N/A  |      |                             |      |  |  |
| N/A                                     | Gutter Ponding?       | N/A  | N/A  | Gutter Slope (%)            | N/A  |  |  |
| N/A                                     | Gutter Lip Ht (in)    | N/A  | N/A  | Gutter X Slope (%)          | N/A  |  |  |
| N/A                                     | Painted X Walk1?      | No   | N/A  | Painted X Walk2?            | No   |  |  |
|                                         | X Walk 1 Direction    | To N |      | X Walk 2 Direction          | To W |  |  |
| N/A                                     | X Walk 1 Width (in)   | N/A  | N/A  | X Walk 2 Width (in)         | N/A  |  |  |
|                                         | X Walk 1 Slope (%)    | 3.3  |      | X Walk 2 Slope (%)          | 2.4  |  |  |
|                                         | X Walk 1 X Slope (%)  | 3.8  |      | X Walk 2 X Slope (%)        | 4.8  |  |  |
| N/A                                     | Ramp inside XWalk1?   | N/A  | N/A  | Ramp inside XWalk2?         | N/A  |  |  |
|                                         | Road Slope (%)        | 5.4  | N/A  | Clear Space?                | N/A  |  |  |
|                                         | Road X Slope (%)      | 3.2  | N/A  | Clear Space to XWalk (in)   | N/A  |  |  |
| N/A                                     | Any Obstructions?     | N/A  | N/A  | Storm Grate/Utility Hazard? | N/A  |  |  |
|                                         | Obstruction Type      |      |      | Storm Grate/Utility Type    |      |  |  |
|                                         |                       | N/A  |      |                             | N/A  |  |  |
|                                         |                       |      | Yes  | Surface Condition? (G/P)    | Good |  |  |
| et la                                   |                       |      |      |                             |      |  |  |