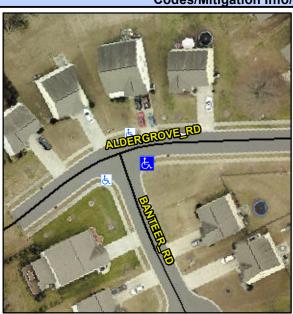

## **Access Compliance Report Public Rights-of-Way** (Curb Ramps)

Intersection ID: 50730 Main Street: BANTEER\_RD Cross Street: ALDERGROVE\_RD Location: SE ADA ID: 9E2C05BE51DF **Overall Compliance: No** Ramp Type: PerpDiag Initial Pass/Fail: Fail **Severity Score:** 25

Codes/Mitigation Info/Possible Solution

Street 1 Name Stop Condition-Street 2 Street 2 Name Stop Condition-Street 1 **ALDERGROVE RD** None **BANTEER RD** StopSign

| 0001810 001811011               |          |  |  |  |
|---------------------------------|----------|--|--|--|
| Possible Solutions:             | <u>c</u> |  |  |  |
| Remove & Replace Curb Ramp With |          |  |  |  |
| Two New Directional Ramps or    | Y        |  |  |  |
| Equivalent.                     |          |  |  |  |
|                                 | N        |  |  |  |
|                                 | N        |  |  |  |
|                                 | N        |  |  |  |
| Surveyor Notes:                 | N        |  |  |  |
| N/A                             | N        |  |  |  |
|                                 | N        |  |  |  |
|                                 | N        |  |  |  |
|                                 | N        |  |  |  |
| PROW/ADA:                       | N        |  |  |  |
| Not Found, R304.5.3             | N.       |  |  |  |
|                                 | N        |  |  |  |
|                                 | N        |  |  |  |
|                                 | N        |  |  |  |