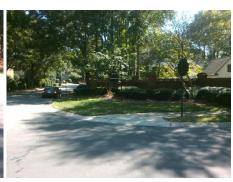

## Access Compliance Report Public Rights-of-Way (Curb Ramps)

N/A

Good

Surface Condition? (G/P)

Intersection ID: 24932 Main Street: PARK\_CROSSING\_DR Cross Street: TRESANTON\_DR Location: SE

ADA ID: 9E320379A75C Ramp Type: PerpDiag Initial Pass/Fail: Fail Overall Compliance: No Severity Score: 12.5

## Field Measurements/Component Compliance

Street 1 Name
Stop Condition-Street 2
Street 2 Name
Stop Condition-Street 1

PARK CROSSING DR None TRESANTON DR StopSign Possible Solutions:

Remove & Replace Curb Ramp With Two New Directional Ramps or Equivalent.