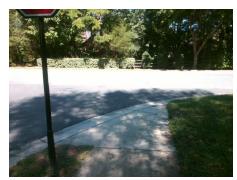

## Access Compliance Report Public Rights-of-Way (Curb Ramps)

N/A

Good

Surface Condition? (G/P)

Intersection ID: 24932 Main Street: PARK\_CROSSING\_DR Cross Street: TRESANTON\_DR Location: SE

ADA ID: 9E320379A75C Ramp Type: PerpDiag Initial Pass/Fail: Fail Overall Compliance: No Severity Score: 12.5

## Field Measurements/Component Compliance

Street 1 Name
Stop Condition-Street 2
Street 2 Name
Stop Condition-Street 1

PARK CROSSING DR None TRESANTON DR StopSign Possible Solutions:

Remove & Replace Curb Ramp With Two New Directional Ramps or Equivalent.