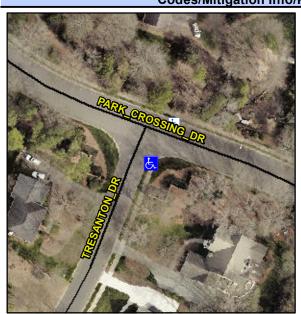

## Access Compliance Report Public Rights-of-Way (Curb Ramps)

N/A

Good

Surface Condition? (G/P)

Intersection ID: 24932 Main Street: PARK\_CROSSING\_DR Cross Street: TRESANTON\_DR Location: SE

ADA ID: 9E320379A75C Ramp Type: PerpDiag Initial Pass/Fail: Fail Overall Compliance: No Severity Score: 12.5