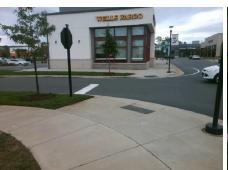

## **Access Compliance Report Public Rights-of-Way** (Curb Ramps)

Data

7.1

0.3

N/A

Good

Main Street: SOUTHGROVE ST **Cross Street: WAVERLY CENTER DR** Intersection ID: N/A Location: NW **Overall Compliance: No Severity Score:** ADA ID: 9E32E2F8274F Ramp Type: Perp Initial Pass/Fail: Fail 8.75