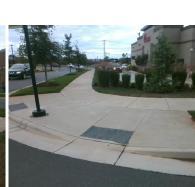

## **Access Compliance Report Public Rights-of-Way** (Curb Ramps)

Data

7.1

0.3

N/A

Good

Main Street: SOUTHGROVE ST **Cross Street: WAVERLY CENTER DR** Intersection ID: N/A Location: NW **Overall Compliance: No Severity Score:** ADA ID: 9E32E2F8274F Ramp Type: Perp Initial Pass/Fail: Fail 8.75