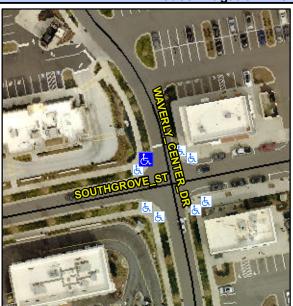

## **Access Compliance Report Public Rights-of-Way** (Curb Ramps)

Data

7.1

0.3

N/A

Good

Main Street: SOUTHGROVE ST **Cross Street: WAVERLY CENTER DR** Intersection ID: N/A Location: NW **Overall Compliance: No Severity Score:** ADA ID: 9E32E2F8274F Ramp Type: Perp Initial Pass/Fail: Fail 8.75

N/A

N/A

N/A

**WAVERLY CENTER DR** Street 1 Name Stop Condition-Street 2 StopSign N/A Street 2 Name Stop Condition-Street 1 N/A

| Possible Solutions:           |  |  |  |  |  |
|-------------------------------|--|--|--|--|--|
| Remove & Replace Entire Ramp. |  |  |  |  |  |
|                               |  |  |  |  |  |
|                               |  |  |  |  |  |
|                               |  |  |  |  |  |
|                               |  |  |  |  |  |
| Surveyer Notes:               |  |  |  |  |  |
| Surveyor Notes:               |  |  |  |  |  |
| N/A                           |  |  |  |  |  |
|                               |  |  |  |  |  |
|                               |  |  |  |  |  |
| PROW/ADA:                     |  |  |  |  |  |
| R304.5.1                      |  |  |  |  |  |
|                               |  |  |  |  |  |
|                               |  |  |  |  |  |
|                               |  |  |  |  |  |
|                               |  |  |  |  |  |
|                               |  |  |  |  |  |
|                               |  |  |  |  |  |
|                               |  |  |  |  |  |