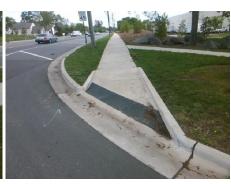

Intersection ID: 20874Main Street:STEELE\_CREEK\_RDCross Street:WESTINGHOUSE\_COMMONS\_DRLocation:NEADA ID: 9E3863092931Ramp Type:Directional1Initial Pass/Fail:FailOverall Compliance:NoSeverity Score:1.25

| 1 Ossible Solution            |        | i iciu ivicas         |
|-------------------------------|--------|-----------------------|
| Possible Solutions:           | Compli | ance Description      |
| Remove & Replace Entire Ramp. | N/A    | Ramp Length (in)      |
| ·                             | Yes    | Ramp Width (in)       |
|                               | Yes    | Ramp Slope (%)        |
|                               | No     | Ramp XSlope (%)       |
|                               | N/A    | Flare Type LT         |
|                               | N/A    | Flare Slope LT (%)    |
| Surveyor Notes:               | N/A    | Flare Traversable LT? |
| N/A                           | N/A    | Landing Length (in)   |
|                               | N/A    | Landing Width (in)    |
|                               | N/A    | Landing Slope (%)     |
|                               | N/A    | Landing X Slope (%)   |
| PROW/ADA:                     | N/A    | Landing Curb? (Y/N)   |
| R304.5.3                      | N/A    | Shared Landing?       |
|                               | N/A    | Gutter Ponding?       |
|                               | N/A    | Gutter Lip Ht (in)    |
|                               | N/A    | Painted X Walk1?      |
|                               |        | X Walk 1 Direction    |
|                               |        | X Walk 1 Width (in)   |
|                               |        | X Walk 1 Slope (%)    |
|                               |        | X Walk 1 X Slope (%)  |
|                               | N/A    | Ramp inside XWalk1?   |
|                               |        |                       |