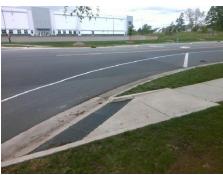

Intersection ID: 20874Main Street:STEELE\_CREEK\_RDCross Street:WESTINGHOUSE\_COMMONS\_DRLocation:NEADA ID: 9E3863092931Ramp Type:Directional1Initial Pass/Fail:FailOverall Compliance:NoSeverity Score:1.25

| 1 Ossible Solution            |        | i iciu ivicas         |
|-------------------------------|--------|-----------------------|
| Possible Solutions:           | Compli | ance Description      |
| Remove & Replace Entire Ramp. | N/A    | Ramp Length (in)      |
| ·                             | Yes    | Ramp Width (in)       |
|                               | Yes    | Ramp Slope (%)        |
|                               | No     | Ramp XSlope (%)       |
|                               | N/A    | Flare Type LT         |
|                               | N/A    | Flare Slope LT (%)    |
| Surveyor Notes:               | N/A    | Flare Traversable LT? |
| N/A                           | N/A    | Landing Length (in)   |
|                               | N/A    | Landing Width (in)    |
|                               | N/A    | Landing Slope (%)     |
|                               | N/A    | Landing X Slope (%)   |
| PROW/ADA:                     | N/A    | Landing Curb? (Y/N)   |
| R304.5.3                      | N/A    | Shared Landing?       |
|                               | N/A    | Gutter Ponding?       |
|                               | N/A    | Gutter Lip Ht (in)    |
|                               | N/A    | Painted X Walk1?      |
|                               |        | X Walk 1 Direction    |
|                               |        | X Walk 1 Width (in)   |
|                               |        | X Walk 1 Slope (%)    |
|                               |        | X Walk 1 X Slope (%)  |
|                               | N/A    | Ramp inside XWalk1?   |
|                               |        |                       |