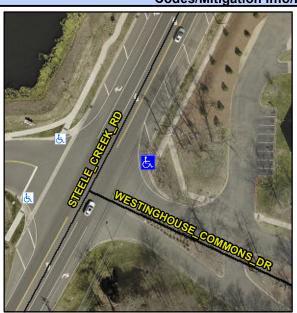

Intersection ID: 20874Main Street:STEELE\_CREEK\_RDCross Street:WESTINGHOUSE\_COMMONS\_DRLocation:NEADA ID: 9E3863092931Ramp Type:Directional1Initial Pass/Fail:FailOverall Compliance:NoSeverity Score:1.25

To SW

| Street 1 Name         | WESTINGHOUSE COMMONS DR |
|-----------------------|-------------------------|
| Stop Condition-Street | 1 StopSign              |
| Street 2 Name         | N/A                     |
| Stop Condition-Street | 2 <b>N/A</b>            |