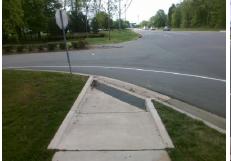

Intersection ID: 20874Main Street:STEELE\_CREEK\_RDCross Street:WESTINGHOUSE\_COMMONS\_DRLocation:NEADA ID: 9E3863092931Ramp Type:Directional1Initial Pass/Fail:FailOverall Compliance:NoSeverity Score:1.25

| 1 Ossible Solution            |        | i iciu ivicas         |
|-------------------------------|--------|-----------------------|
| Possible Solutions:           | Compli | ance Description      |
| Remove & Replace Entire Ramp. | N/A    | Ramp Length (in)      |
| ·                             | Yes    | Ramp Width (in)       |
|                               | Yes    | Ramp Slope (%)        |
|                               | No     | Ramp XSlope (%)       |
|                               | N/A    | Flare Type LT         |
|                               | N/A    | Flare Slope LT (%)    |
| Surveyor Notes:               | N/A    | Flare Traversable LT? |
| N/A                           | N/A    | Landing Length (in)   |
|                               | N/A    | Landing Width (in)    |
|                               | N/A    | Landing Slope (%)     |
|                               | N/A    | Landing X Slope (%)   |
| PROW/ADA:                     | N/A    | Landing Curb? (Y/N)   |
| R304.5.3                      | N/A    | Shared Landing?       |
|                               | N/A    | Gutter Ponding?       |
|                               | N/A    | Gutter Lip Ht (in)    |
|                               | N/A    | Painted X Walk1?      |
|                               |        | X Walk 1 Direction    |
|                               |        | X Walk 1 Width (in)   |
|                               |        | X Walk 1 Slope (%)    |
|                               |        | X Walk 1 X Slope (%)  |
|                               | N/A    | Ramp inside XWalk1?   |
|                               |        |                       |