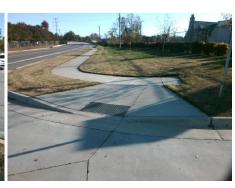

## Field Measurements/Component Compliance

NATIONS FORD RD Street 1 Name Stop Condition-Street 2 Street 2 Name **ENTRANCE** Stop Condition-Street 1 StopSign **Remove & Replace Curb Ramp With Two New Directional Ramps or** Equivalent.

Surveyor Notes:

N/A

PROW/ADA:

R304.2.2, R304.5.3

None

Total Cost: 3200.00

|     |                       | Data  | Compliance Description |                             | Data  |
|-----|-----------------------|-------|------------------------|-----------------------------|-------|
| N/A | Ramp Length (in)      | 97.0  | No                     | Ramp Slope (%)              | 11.8  |
| Yes | Ramp Width (in)       | 48.0  | No                     | Ramp XSlope (%)             | 6.1   |
| N/A | Flare Type LT         | N/A   | N/A                    | Flare Type RT               | N/A   |
| N/A | Flare Slope LT (%)    | N/A   | N/A                    | Flare Slope RT (%)          | N/A   |
| N/A | Flare Traversable LT? | No    | N/A                    | Flare Traversable RT?       | No    |
| N/A | Landing Length (in)   | N/A   | N/A                    | DWS Provided?               | N/A   |
| N/A | Landing Width (in)    | N/A   | N/A                    | DWS Contrast?               | N/A   |
| N/A | Landing Slope (%)     | N/A   | N/A                    | DWS Length (in)             | N/A   |
| N/A | Landing X Slope (%)   | N/A   | N/A                    | DWS Full Width?             | N/A   |
| N/A | Landing Curb? (Y/N)   | N/A   | N/A                    | DWS Offset (in)             | N/A   |
| N/A | Shared Landing?       | N/A   |                        |                             |       |
| N/A | Gutter Ponding?       | N/A   | N/A                    | Gutter Slope (%)            | N/A   |
| N/A | Gutter Lip Ht (in)    | N/A   | N/A                    | Gutter X Slope (%)          | N/A   |
| N/A | Painted X Walk1?      | No    | N/A                    | Painted X Walk2?            | No    |
|     | X Walk 1 Direction    | To NW |                        | X Walk 2 Direction          | To SW |
| N/A | X Walk 1 Width (in)   | N/A   | N/A                    | X Walk 2 Width (in)         | N/A   |
|     | X Walk 1 Slope (%)    | 4.6   |                        | X Walk 2 Slope (%)          | 0.9   |
|     | X Walk 1 X Slope (%)  | 1.4   |                        | X Walk 2 X Slope (%)        | 4.0   |
| N/A | Ramp inside XWalk1?   | N/A   | N/A                    | Ramp inside XWalk2?         | N/A   |
|     | Road Slope (%)        | 3.1   | N/A                    | Clear Space?                | N/A   |
|     | Road X Slope (%)      | 2.4   | N/A                    | Clear Space to XWalk (in)   | N/A   |
| N/A | Any Obstructions?     | N/A   | N/A                    | Storm Grate/Utility Hazard? | N/A   |
|     | Obstruction Type      |       |                        | Storm Grate/Utility Type    |       |
|     |                       | N/A   |                        |                             | N/A   |