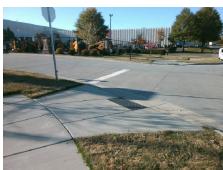

## Field Measurements/Component Compliance

NATIONS FORD RD Street 1 Name Stop Condition-Street 2 Street 2 Name **ENTRANCE** Stop Condition-Street 1 StopSign **Remove & Replace Curb Ramp With Two New Directional Ramps or** Equivalent.

Surveyor Notes:

N/A

PROW/ADA:

R304.2.2, R304.5.3

None

Total Cost: 3200.00

|     |                       | Data  | Compliance Description |                             | Data  |
|-----|-----------------------|-------|------------------------|-----------------------------|-------|
| N/A | Ramp Length (in)      | 97.0  | No                     | Ramp Slope (%)              | 11.8  |
| Yes | Ramp Width (in)       | 48.0  | No                     | Ramp XSlope (%)             | 6.1   |
| N/A | Flare Type LT         | N/A   | N/A                    | Flare Type RT               | N/A   |
| N/A | Flare Slope LT (%)    | N/A   | N/A                    | Flare Slope RT (%)          | N/A   |
| N/A | Flare Traversable LT? | No    | N/A                    | Flare Traversable RT?       | No    |
| N/A | Landing Length (in)   | N/A   | N/A                    | DWS Provided?               | N/A   |
| N/A | Landing Width (in)    | N/A   | N/A                    | DWS Contrast?               | N/A   |
| N/A | Landing Slope (%)     | N/A   | N/A                    | DWS Length (in)             | N/A   |
| N/A | Landing X Slope (%)   | N/A   | N/A                    | DWS Full Width?             | N/A   |
| N/A | Landing Curb? (Y/N)   | N/A   | N/A                    | DWS Offset (in)             | N/A   |
| N/A | Shared Landing?       | N/A   |                        |                             |       |
| N/A | Gutter Ponding?       | N/A   | N/A                    | Gutter Slope (%)            | N/A   |
| N/A | Gutter Lip Ht (in)    | N/A   | N/A                    | Gutter X Slope (%)          | N/A   |
| N/A | Painted X Walk1?      | No    | N/A                    | Painted X Walk2?            | No    |
|     | X Walk 1 Direction    | To NW |                        | X Walk 2 Direction          | To SW |
| N/A | X Walk 1 Width (in)   | N/A   | N/A                    | X Walk 2 Width (in)         | N/A   |
|     | X Walk 1 Slope (%)    | 4.6   |                        | X Walk 2 Slope (%)          | 0.9   |
|     | X Walk 1 X Slope (%)  | 1.4   |                        | X Walk 2 X Slope (%)        | 4.0   |
| N/A | Ramp inside XWalk1?   | N/A   | N/A                    | Ramp inside XWalk2?         | N/A   |
|     | Road Slope (%)        | 3.1   | N/A                    | Clear Space?                | N/A   |
|     | Road X Slope (%)      | 2.4   | N/A                    | Clear Space to XWalk (in)   | N/A   |
| N/A | Any Obstructions?     | N/A   | N/A                    | Storm Grate/Utility Hazard? | N/A   |
|     | Obstruction Type      |       |                        | Storm Grate/Utility Type    |       |
|     |                       | N/A   |                        |                             | N/A   |