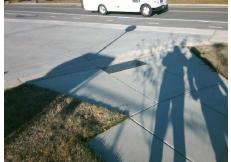

## Field Measurements/Component Compliance

NATIONS FORD RD Street 1 Name Stop Condition-Street 2 Street 2 Name **ENTRANCE** Stop Condition-Street 1 StopSign **Remove & Replace Curb Ramp With Two New Directional Ramps or** Equivalent.

Surveyor Notes:

N/A

PROW/ADA:

R304.2.2, R304.5.3

None

Total Cost: 3200.00

|     |                       | Data  | Compliance Description |                             | Data  |
|-----|-----------------------|-------|------------------------|-----------------------------|-------|
| N/A | Ramp Length (in)      | 97.0  | No                     | Ramp Slope (%)              | 11.8  |
| Yes | Ramp Width (in)       | 48.0  | No                     | Ramp XSlope (%)             | 6.1   |
| N/A | Flare Type LT         | N/A   | N/A                    | Flare Type RT               | N/A   |
| N/A | Flare Slope LT (%)    | N/A   | N/A                    | Flare Slope RT (%)          | N/A   |
| N/A | Flare Traversable LT? | No    | N/A                    | Flare Traversable RT?       | No    |
| N/A | Landing Length (in)   | N/A   | N/A                    | DWS Provided?               | N/A   |
| N/A | Landing Width (in)    | N/A   | N/A                    | DWS Contrast?               | N/A   |
| N/A | Landing Slope (%)     | N/A   | N/A                    | DWS Length (in)             | N/A   |
| N/A | Landing X Slope (%)   | N/A   | N/A                    | DWS Full Width?             | N/A   |
| N/A | Landing Curb? (Y/N)   | N/A   | N/A                    | DWS Offset (in)             | N/A   |
| N/A | Shared Landing?       | N/A   |                        |                             |       |
| N/A | Gutter Ponding?       | N/A   | N/A                    | Gutter Slope (%)            | N/A   |
| N/A | Gutter Lip Ht (in)    | N/A   | N/A                    | Gutter X Slope (%)          | N/A   |
| N/A | Painted X Walk1?      | No    | N/A                    | Painted X Walk2?            | No    |
|     | X Walk 1 Direction    | To NW |                        | X Walk 2 Direction          | To SW |
| N/A | X Walk 1 Width (in)   | N/A   | N/A                    | X Walk 2 Width (in)         | N/A   |
|     | X Walk 1 Slope (%)    | 4.6   |                        | X Walk 2 Slope (%)          | 0.9   |
|     | X Walk 1 X Slope (%)  | 1.4   |                        | X Walk 2 X Slope (%)        | 4.0   |
| N/A | Ramp inside XWalk1?   | N/A   | N/A                    | Ramp inside XWalk2?         | N/A   |
|     | Road Slope (%)        | 3.1   | N/A                    | Clear Space?                | N/A   |
|     | Road X Slope (%)      | 2.4   | N/A                    | Clear Space to XWalk (in)   | N/A   |
| N/A | Any Obstructions?     | N/A   | N/A                    | Storm Grate/Utility Hazard? | N/A   |
|     | Obstruction Type      |       |                        | Storm Grate/Utility Type    |       |
|     |                       | N/A   |                        |                             | N/A   |