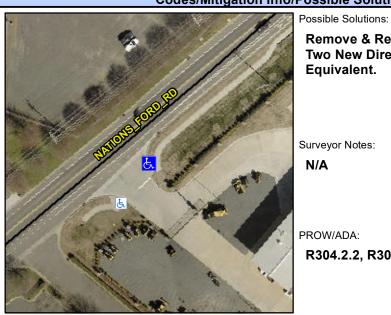

## **Access Compliance Report Public Rights-of-Way** (Curb Ramps)

Intersection ID: N/A Main Street: NATIONS FORD RD **Cross Street: N/A** Location: Ε ADA ID: 9E4A43F6D570 Ramp Type: PerpDiag Initial Pass/Fail: Fail **Overall Compliance: No Severity Score:** 25

## Field Measurements/Component Compliance

NATIONS FORD RD Street 1 Name Stop Condition-Street 2 Street 2 Name **ENTRANCE** Stop Condition-Street 1 StopSign **Remove & Replace Curb Ramp With Two New Directional Ramps or** Equivalent.

Surveyor Notes:

N/A

PROW/ADA:

R304.2.2, R304.5.3

None

Total Cost: 3200.00

|     |                       | Data  | Compliance Description |                             | Data  |
|-----|-----------------------|-------|------------------------|-----------------------------|-------|
| N/A | Ramp Length (in)      | 97.0  | No                     | Ramp Slope (%)              | 11.8  |
| Yes | Ramp Width (in)       | 48.0  | No                     | Ramp XSlope (%)             | 6.1   |
| N/A | Flare Type LT         | N/A   | N/A                    | Flare Type RT               | N/A   |
| N/A | Flare Slope LT (%)    | N/A   | N/A                    | Flare Slope RT (%)          | N/A   |
| N/A | Flare Traversable LT? | No    | N/A                    | Flare Traversable RT?       | No    |
| N/A | Landing Length (in)   | N/A   | N/A                    | DWS Provided?               | N/A   |
| N/A | Landing Width (in)    | N/A   | N/A                    | DWS Contrast?               | N/A   |
| N/A | Landing Slope (%)     | N/A   | N/A                    | DWS Length (in)             | N/A   |
| N/A | Landing X Slope (%)   | N/A   | N/A                    | DWS Full Width?             | N/A   |
| N/A | Landing Curb? (Y/N)   | N/A   | N/A                    | DWS Offset (in)             | N/A   |
| N/A | Shared Landing?       | N/A   |                        |                             |       |
| N/A | Gutter Ponding?       | N/A   | N/A                    | Gutter Slope (%)            | N/A   |
| N/A | Gutter Lip Ht (in)    | N/A   | N/A                    | Gutter X Slope (%)          | N/A   |
| N/A | Painted X Walk1?      | No    | N/A                    | Painted X Walk2?            | No    |
|     | X Walk 1 Direction    | To NW |                        | X Walk 2 Direction          | To SW |
| N/A | X Walk 1 Width (in)   | N/A   | N/A                    | X Walk 2 Width (in)         | N/A   |
|     | X Walk 1 Slope (%)    | 4.6   |                        | X Walk 2 Slope (%)          | 0.9   |
|     | X Walk 1 X Slope (%)  | 1.4   |                        | X Walk 2 X Slope (%)        | 4.0   |
| N/A | Ramp inside XWalk1?   | N/A   | N/A                    | Ramp inside XWalk2?         | N/A   |
|     | Road Slope (%)        | 3.1   | N/A                    | Clear Space?                | N/A   |
|     | Road X Slope (%)      | 2.4   | N/A                    | Clear Space to XWalk (in)   | N/A   |
| N/A | Any Obstructions?     | N/A   | N/A                    | Storm Grate/Utility Hazard? | N/A   |
|     | Obstruction Type      |       |                        | Storm Grate/Utility Type    |       |
|     |                       | N/A   |                        |                             | N/A   |