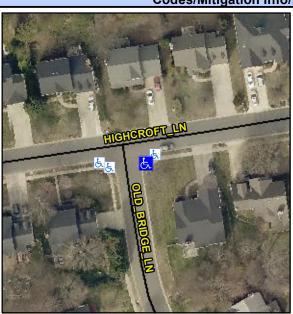

## Access Compliance Report Public Rights-of-Way (Curb Ramps)

Intersection ID: 3194 Main Street: HIGHCROFT\_LN Cross Street: OLD\_BRIDGE\_LN Location: SE

ADA ID: 9E516E7228BF Ramp Type: Perp Initial Pass/Fail: Pass Overall Compliance: No Severity Score: 0

## Field Measurements/Component Compliance

Street 1 Name

OLD BRIDGE LN

Stop Condition-Street 2

StopSign

Street 2 Name

N/A

Stop Condition-Street 1