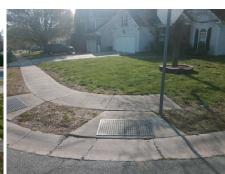

## Access Compliance Report Public Rights-of-Way (Curb Ramps)

Intersection ID: 3194 Main Street: HIGHCROFT\_LN Cross Street: OLD\_BRIDGE\_LN Location: SE

ADA ID: 9E516E7228BF Ramp Type: Perp Initial Pass/Fail: Pass Overall Compliance: No Severity Score: 0

Total Cost:

1850.00

| Comp | liance Description    | Data   | Comp | liance Description          | Data |
|------|-----------------------|--------|------|-----------------------------|------|
| N/A  | Ramp Length (in)      | 49.0   | Yes  | Ramp Slope (%)              | 7.3  |
| Yes  | Ramp Width (in)       | 48.0   | Yes  | Ramp XSlope (%)             | 1.3  |
| N/A  | Flare Type LT         | Sloped | N/A  | Flare Type RT               | N/A  |
| N/A  | Flare Slope LT (%)    | 0.3    | N/A  | Flare Slope RT (%)          | 1.8  |
| N/A  | Flare Traversable LT? | No     | N/A  | Flare Traversable RT?       | No   |
| No   | Landing Length (in)   | 47.0   | Yes  | DWS Provided?               | Yes  |
| Yes  | Landing Width (in)    | 48.0   | Yes  | DWS Contrast?               | Yes  |
| No   | Landing Slope (%)     | 3.0    | Yes  | DWS Length (in)             | 25.5 |
| Yes  | Landing X Slope (%)   | 0.3    | Yes  | DWS Full Width?             | Yes  |
| N/A  | Landing Curb? (Y/N)   | No     | No   | DWS Offset (in)             | 3.0  |
| N/A  | Shared Landing?       | No     |      |                             |      |
| Yes  | Gutter Ponding?       | No     | Yes  | Gutter Slope (%)            | 1.0  |
| Yes  | Gutter Lip Ht (in)    | 0.0    | Yes  | Gutter X Slope (%)          | 0.3  |
| N/A  | Painted X Walk1?      | No     | N/A  | Painted X Walk2?            | N/A  |
|      | X Walk 1 Direction    | To W   |      | X Walk 2 Direction          | N/A  |
| N/A  | X Walk 1 Width (in)   | N/A    | N/A  | X Walk 2 Width (in)         | N/A  |
|      | X Walk 1 Slope (%)    | 3.4    |      | X Walk 2 Slope (%)          | N/A  |
|      | X Walk 1 X Slope (%)  | 2.3    |      | X Walk 2 X Slope (%)        | N/A  |
| N/A  | Ramp inside XWalk1?   | N/A    | N/A  | Ramp inside XWalk2?         | N/A  |
|      | Road Slope (%)        | N/A    | N/A  | Clear Space?                | Yes  |
|      | Road X Slope (%)      | N/A    | N/A  | Clear Space to XWalk (in)   | N/A  |
| Yes  | Any Obstructions?     | No     | Yes  | Storm Grate/Utility Hazard? | No   |
|      | Obstruction Type      |        | l    | Storm Grate/Utility Type    |      |
|      |                       | N/A    |      |                             | N/A  |
|      |                       |        | Yes  | Surface Condition? (G/P)    | Good |
|      |                       |        |      |                             |      |