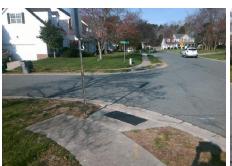

## Access Compliance Report Public Rights-of-Way (Curb Ramps)

Intersection ID: 3194 Main Street: HIGHCROFT\_LN Cross Street: OLD\_BRIDGE\_LN Location: SE

ADA ID: 9E516E7228BF Ramp Type: Perp Initial Pass/Fail: Pass Overall Compliance: No Severity Score: 0

Total Cost:

1850.00

| Comp | liance Description    | Data   | Comp | liance Description          | Data |
|------|-----------------------|--------|------|-----------------------------|------|
| N/A  | Ramp Length (in)      | 49.0   | Yes  | Ramp Slope (%)              | 7.3  |
| Yes  | Ramp Width (in)       | 48.0   | Yes  | Ramp XSlope (%)             | 1.3  |
| N/A  | Flare Type LT         | Sloped | N/A  | Flare Type RT               | N/A  |
| N/A  | Flare Slope LT (%)    | 0.3    | N/A  | Flare Slope RT (%)          | 1.8  |
| N/A  | Flare Traversable LT? | No     | N/A  | Flare Traversable RT?       | No   |
| No   | Landing Length (in)   | 47.0   | Yes  | DWS Provided?               | Yes  |
| Yes  | Landing Width (in)    | 48.0   | Yes  | DWS Contrast?               | Yes  |
| No   | Landing Slope (%)     | 3.0    | Yes  | DWS Length (in)             | 25.5 |
| Yes  | Landing X Slope (%)   | 0.3    | Yes  | DWS Full Width?             | Yes  |
| N/A  | Landing Curb? (Y/N)   | No     | No   | DWS Offset (in)             | 3.0  |
| N/A  | Shared Landing?       | No     |      |                             |      |
| Yes  | Gutter Ponding?       | No     | Yes  | Gutter Slope (%)            | 1.0  |
| Yes  | Gutter Lip Ht (in)    | 0.0    | Yes  | Gutter X Slope (%)          | 0.3  |
| N/A  | Painted X Walk1?      | No     | N/A  | Painted X Walk2?            | N/A  |
|      | X Walk 1 Direction    | To W   |      | X Walk 2 Direction          | N/A  |
| N/A  | X Walk 1 Width (in)   | N/A    | N/A  | X Walk 2 Width (in)         | N/A  |
|      | X Walk 1 Slope (%)    | 3.4    |      | X Walk 2 Slope (%)          | N/A  |
|      | X Walk 1 X Slope (%)  | 2.3    |      | X Walk 2 X Slope (%)        | N/A  |
| N/A  | Ramp inside XWalk1?   | N/A    | N/A  | Ramp inside XWalk2?         | N/A  |
|      | Road Slope (%)        | N/A    | N/A  | Clear Space?                | Yes  |
|      | Road X Slope (%)      | N/A    | N/A  | Clear Space to XWalk (in)   | N/A  |
| Yes  | Any Obstructions?     | No     | Yes  | Storm Grate/Utility Hazard? | No   |
|      | Obstruction Type      |        | l    | Storm Grate/Utility Type    |      |
|      |                       | N/A    |      |                             | N/A  |
|      |                       |        | Yes  | Surface Condition? (G/P)    | Good |
|      |                       |        |      |                             |      |