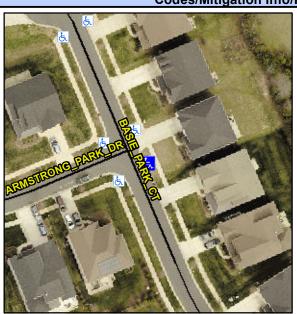

## Access Compliance Report Public Rights-of-Way (Curb Ramps)

Intersection ID: 53183 Main Street: ARMSTRONG\_PARK\_DR Cross Street: BASIE\_PARK\_CT Location: SE

ADA ID: 9E5C5D51B1F0 Ramp Type: Perp Initial Pass/Fail: Fail Overall Compliance: No Severity Score: 46.25