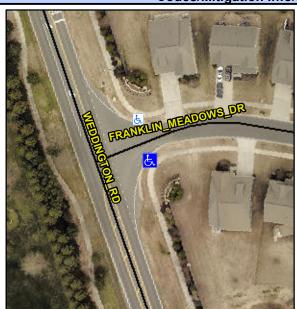

## Access Compliance Report Public Rights-of-Way (Curb Ramps)

Intersection ID: 52518 Main Street: FRANKLIN\_MEADOWS\_DR Cross Street: WEDDINGTON\_RD Location: SE

ADA ID: 9E60DA1D1CE2 Ramp Type: Perp Initial Pass/Fail: Fail Overall Compliance: No Severity Score: 12.5

## Field Measurements/Component Compliance

Street 1 Name FRANKLIN MEADOWS DR
Stop Condition-Street 2 StopSign
Street 2 Name N/A
Stop Condition-Street 1 N/A

Possible Solutions:

Remove & Replace Entire Ramp.