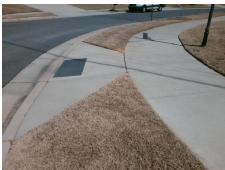

Surveyor Notes:

N/A

PROW/ADA:

R304.2.2

Total Cost: \$ 1850.00

| Compliance Description |                       | Data | Compliance Description |                             | Data |
|------------------------|-----------------------|------|------------------------|-----------------------------|------|
| N/A                    | Ramp Length (in)      | 67.0 | No                     | Ramp Slope (%)              | 8.6  |
| Yes                    | Ramp Width (in)       | 59.0 | Yes                    | Ramp XSlope (%)             | 0.1  |
| N/A                    | Flare Type LT         | N/A  | N/A                    | Flare Type RT               | N/A  |
| N/A                    | Flare Slope LT (%)    | N/A  | N/A                    | Flare Slope RT (%)          | N/A  |
| N/A                    | Flare Traversable LT? | N/A  | N/A                    | Flare Traversable RT?       | N/A  |
| N/A                    | Landing Length (in)   | N/A  | N/A                    | DWS Provided?               | N/A  |
| N/A                    | Landing Width (in)    | N/A  | N/A                    | DWS Contrast?               | N/A  |
| N/A                    | Landing Slope (%)     | N/A  | N/A                    | DWS Length (in)             | N/A  |
| N/A                    | Landing X Slope (%)   | N/A  | N/A                    | DWS Full Width?             | N/A  |
| N/A                    | Landing Curb? (Y/N)   | N/A  | N/A                    | DWS Offset (in)             | N/A  |
| N/A                    | Shared Landing?       | N/A  |                        |                             |      |
| N/A                    | Gutter Ponding?       | N/A  | N/A                    | Gutter Slope (%)            | N/A  |
| N/A                    | Gutter Lip Ht (in)    | N/A  | N/A                    | Gutter X Slope (%)          | N/A  |
| N/A                    | Painted X Walk1?      | No   | N/A                    | Painted X Walk2?            | N/A  |
|                        | X Walk 1 Direction    | To N |                        | X Walk 2 Direction          | N/A  |
| N/A                    | X Walk 1 Width (in)   | N/A  | N/A                    | X Walk 2 Width (in)         | N/A  |
|                        | X Walk 1 Slope (%)    | 0.2  |                        | X Walk 2 Slope (%)          | N/A  |
|                        | X Walk 1 X Slope (%)  | 0.9  |                        | X Walk 2 X Slope (%)        | N/A  |
| N/A                    | Ramp inside XWalk1?   | N/A  | N/A                    | Ramp inside XWalk2?         | N/A  |
|                        | Road Slope (%)        | N/A  | N/A                    | Clear Space?                | N/A  |
|                        | Road X Slope (%)      | N/A  | N/A                    | Clear Space to XWalk (in)   | N/A  |
| N/A                    | Any Obstructions?     | N/A  | N/A                    | Storm Grate/Utility Hazard? | N/A  |
|                        | Obstruction Type      |      |                        | Storm Grate/Utility Type    |      |
|                        |                       | N/A  |                        |                             | N/A  |
|                        |                       |      | Yes                    | Surface Condition? (G/P)    | Good |