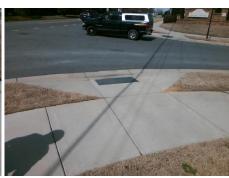

Surveyor Notes:

N/A

PROW/ADA:

R304.2.2

Total Cost: \$ 1850.00

| Compliance Description |                       | Data | Compliance Description |                             | Data |
|------------------------|-----------------------|------|------------------------|-----------------------------|------|
| N/A                    | Ramp Length (in)      | 67.0 | No                     | Ramp Slope (%)              | 8.6  |
| Yes                    | Ramp Width (in)       | 59.0 | Yes                    | Ramp XSlope (%)             | 0.1  |
| N/A                    | Flare Type LT         | N/A  | N/A                    | Flare Type RT               | N/A  |
| N/A                    | Flare Slope LT (%)    | N/A  | N/A                    | Flare Slope RT (%)          | N/A  |
| N/A                    | Flare Traversable LT? | N/A  | N/A                    | Flare Traversable RT?       | N/A  |
| N/A                    | Landing Length (in)   | N/A  | N/A                    | DWS Provided?               | N/A  |
| N/A                    | Landing Width (in)    | N/A  | N/A                    | DWS Contrast?               | N/A  |
| N/A                    | Landing Slope (%)     | N/A  | N/A                    | DWS Length (in)             | N/A  |
| N/A                    | Landing X Slope (%)   | N/A  | N/A                    | DWS Full Width?             | N/A  |
| N/A                    | Landing Curb? (Y/N)   | N/A  | N/A                    | DWS Offset (in)             | N/A  |
| N/A                    | Shared Landing?       | N/A  |                        |                             |      |
| N/A                    | Gutter Ponding?       | N/A  | N/A                    | Gutter Slope (%)            | N/A  |
| N/A                    | Gutter Lip Ht (in)    | N/A  | N/A                    | Gutter X Slope (%)          | N/A  |
| N/A                    | Painted X Walk1?      | No   | N/A                    | Painted X Walk2?            | N/A  |
|                        | X Walk 1 Direction    | To N |                        | X Walk 2 Direction          | N/A  |
| N/A                    | X Walk 1 Width (in)   | N/A  | N/A                    | X Walk 2 Width (in)         | N/A  |
|                        | X Walk 1 Slope (%)    | 0.2  |                        | X Walk 2 Slope (%)          | N/A  |
|                        | X Walk 1 X Slope (%)  | 0.9  |                        | X Walk 2 X Slope (%)        | N/A  |
| N/A                    | Ramp inside XWalk1?   | N/A  | N/A                    | Ramp inside XWalk2?         | N/A  |
|                        | Road Slope (%)        | N/A  | N/A                    | Clear Space?                | N/A  |
|                        | Road X Slope (%)      | N/A  | N/A                    | Clear Space to XWalk (in)   | N/A  |
| N/A                    | Any Obstructions?     | N/A  | N/A                    | Storm Grate/Utility Hazard? | N/A  |
|                        | Obstruction Type      |      |                        | Storm Grate/Utility Type    |      |
|                        |                       | N/A  |                        |                             | N/A  |
|                        |                       |      | Yes                    | Surface Condition? (G/P)    | Good |