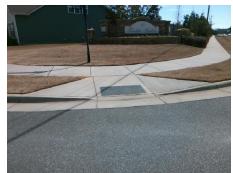

Surveyor Notes:

N/A

PROW/ADA:

R304.2.2

Total Cost: \$ 1850.00

| Compliance Description |                       | Data | Compliance Description |                             | Data |
|------------------------|-----------------------|------|------------------------|-----------------------------|------|
| N/A                    | Ramp Length (in)      | 67.0 | No                     | Ramp Slope (%)              | 8.6  |
| Yes                    | Ramp Width (in)       | 59.0 | Yes                    | Ramp XSlope (%)             | 0.1  |
| N/A                    | Flare Type LT         | N/A  | N/A                    | Flare Type RT               | N/A  |
| N/A                    | Flare Slope LT (%)    | N/A  | N/A                    | Flare Slope RT (%)          | N/A  |
| N/A                    | Flare Traversable LT? | N/A  | N/A                    | Flare Traversable RT?       | N/A  |
| N/A                    | Landing Length (in)   | N/A  | N/A                    | DWS Provided?               | N/A  |
| N/A                    | Landing Width (in)    | N/A  | N/A                    | DWS Contrast?               | N/A  |
| N/A                    | Landing Slope (%)     | N/A  | N/A                    | DWS Length (in)             | N/A  |
| N/A                    | Landing X Slope (%)   | N/A  | N/A                    | DWS Full Width?             | N/A  |
| N/A                    | Landing Curb? (Y/N)   | N/A  | N/A                    | DWS Offset (in)             | N/A  |
| N/A                    | Shared Landing?       | N/A  |                        |                             |      |
| N/A                    | Gutter Ponding?       | N/A  | N/A                    | Gutter Slope (%)            | N/A  |
| N/A                    | Gutter Lip Ht (in)    | N/A  | N/A                    | Gutter X Slope (%)          | N/A  |
| N/A                    | Painted X Walk1?      | No   | N/A                    | Painted X Walk2?            | N/A  |
|                        | X Walk 1 Direction    | To N |                        | X Walk 2 Direction          | N/A  |
| N/A                    | X Walk 1 Width (in)   | N/A  | N/A                    | X Walk 2 Width (in)         | N/A  |
|                        | X Walk 1 Slope (%)    | 0.2  |                        | X Walk 2 Slope (%)          | N/A  |
|                        | X Walk 1 X Slope (%)  | 0.9  |                        | X Walk 2 X Slope (%)        | N/A  |
| N/A                    | Ramp inside XWalk1?   | N/A  | N/A                    | Ramp inside XWalk2?         | N/A  |
|                        | Road Slope (%)        | N/A  | N/A                    | Clear Space?                | N/A  |
|                        | Road X Slope (%)      | N/A  | N/A                    | Clear Space to XWalk (in)   | N/A  |
| N/A                    | Any Obstructions?     | N/A  | N/A                    | Storm Grate/Utility Hazard? | N/A  |
|                        | Obstruction Type      |      |                        | Storm Grate/Utility Type    |      |
|                        |                       | N/A  |                        |                             | N/A  |
|                        |                       |      | Yes                    | Surface Condition? (G/P)    | Good |