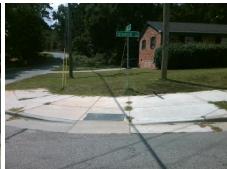

## Field Measurements/Component Compliance

Street 1 Name IDLEWILD RD
Stop Condition-Street 2 None
Street 2 Name N/A
Stop Condition-Street 1 N/A

Possible Solutions:

Remove & Replace Entire Ramp.

Surveyor Notes:

N/A

PROW/ADA:

Not Found, R304.2.1, R304.2.2-Perp, R304.3.2-Para, R304.5.3, R305.1.4

Total Cost: \$ 1850.00

| r leid Measurements/Component Compnance |                       |        |                          |                             |      |
|-----------------------------------------|-----------------------|--------|--------------------------|-----------------------------|------|
| Compliance Description                  |                       | Data   | a Compliance Description |                             | Data |
| N/A                                     | Ramp Length (in)      | 120.0  | Yes                      | Ramp Slope (%)              | 5.4  |
| Yes                                     | Ramp Width (in)       | 49.0   | Yes                      | Ramp XSlope (%)             | 3.7  |
| N/A                                     | Flare Type LT         | Sloped | N/A                      | Flare Type RT               | N/A  |
| N/A                                     | Flare Slope LT (%)    | 1.2    | Yes                      | Flare Slope RT (%)          | 7.6  |
| N/A                                     | Flare Traversable LT? | Yes    | N/A                      | Flare Traversable RT?       | Yes  |
| No                                      | Landing Length (in)   | N/A    | Yes                      | DWS Provided?               | Yes  |
| No                                      | Landing Width (in)    | N/A    | Yes                      | DWS Contrast?               | Yes  |
| No                                      | Landing Slope (%)     | N/A    | Yes                      | DWS Length (in)             | 24.0 |
| No                                      | Landing X Slope (%)   | N/A    | No                       | DWS Full Width?             | No   |
| N/A                                     | Landing Curb? (Y/N)   | No     | Yes                      | DWS Offset (in)             | 1.0  |
| N/A                                     | Shared Landing?       | No     |                          |                             |      |
| Yes                                     | Gutter Ponding?       | No     | Yes                      | Gutter Slope (%)            | 1.9  |
| Yes                                     | Gutter Lip Ht (in)    | 0.0    | Yes                      | Gutter X Slope (%)          | 4.4  |
| N/A                                     | Painted X Walk1?      | No     | N/A                      | Painted X Walk2?            | N/A  |
|                                         | X Walk 1 Direction    | To NE  |                          | X Walk 2 Direction          | N/A  |
| N/A                                     | X Walk 1 Width (in)   | N/A    | N/A                      | X Walk 2 Width (in)         | N/A  |
|                                         | X Walk 1 Slope (%)    | 2.4    |                          | X Walk 2 Slope (%)          | N/A  |
|                                         | X Walk 1 X Slope (%)  | 4.6    |                          | X Walk 2 X Slope (%)        | N/A  |
| N/A                                     | Ramp inside XWalk1?   | N/A    | N/A                      | Ramp inside XWalk2?         | N/A  |
|                                         | Road Slope (%)        | N/A    | N/A                      | Clear Space?                | Yes  |
|                                         | Road X Slope (%)      | N/A    | N/A                      | Clear Space to XWalk (in)   | N/A  |
| Yes                                     | Any Obstructions?     | No     | Yes                      | Storm Grate/Utility Hazard? | No   |