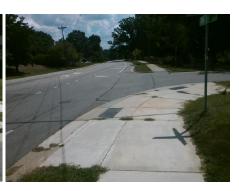

## Field Measurements/Component Compliance

Street 1 Name IDLEWILD RD
Stop Condition-Street 2 None
Street 2 Name N/A
Stop Condition-Street 1 N/A

Possible Solutions:

Remove & Replace Entire Ramp.

Surveyor Notes:

N/A

PROW/ADA:

Not Found, R304.2.1, R304.2.2-Perp, R304.3.2-Para, R304.5.3, R305.1.4

Total Cost: \$ 1850.00

| r leid Measurements/Component Compnance |                       |        |                          |                             |      |
|-----------------------------------------|-----------------------|--------|--------------------------|-----------------------------|------|
| Compliance Description                  |                       | Data   | a Compliance Description |                             | Data |
| N/A                                     | Ramp Length (in)      | 120.0  | Yes                      | Ramp Slope (%)              | 5.4  |
| Yes                                     | Ramp Width (in)       | 49.0   | Yes                      | Ramp XSlope (%)             | 3.7  |
| N/A                                     | Flare Type LT         | Sloped | N/A                      | Flare Type RT               | N/A  |
| N/A                                     | Flare Slope LT (%)    | 1.2    | Yes                      | Flare Slope RT (%)          | 7.6  |
| N/A                                     | Flare Traversable LT? | Yes    | N/A                      | Flare Traversable RT?       | Yes  |
| No                                      | Landing Length (in)   | N/A    | Yes                      | DWS Provided?               | Yes  |
| No                                      | Landing Width (in)    | N/A    | Yes                      | DWS Contrast?               | Yes  |
| No                                      | Landing Slope (%)     | N/A    | Yes                      | DWS Length (in)             | 24.0 |
| No                                      | Landing X Slope (%)   | N/A    | No                       | DWS Full Width?             | No   |
| N/A                                     | Landing Curb? (Y/N)   | No     | Yes                      | DWS Offset (in)             | 1.0  |
| N/A                                     | Shared Landing?       | No     |                          |                             |      |
| Yes                                     | Gutter Ponding?       | No     | Yes                      | Gutter Slope (%)            | 1.9  |
| Yes                                     | Gutter Lip Ht (in)    | 0.0    | Yes                      | Gutter X Slope (%)          | 4.4  |
| N/A                                     | Painted X Walk1?      | No     | N/A                      | Painted X Walk2?            | N/A  |
|                                         | X Walk 1 Direction    | To NE  |                          | X Walk 2 Direction          | N/A  |
| N/A                                     | X Walk 1 Width (in)   | N/A    | N/A                      | X Walk 2 Width (in)         | N/A  |
|                                         | X Walk 1 Slope (%)    | 2.4    |                          | X Walk 2 Slope (%)          | N/A  |
|                                         | X Walk 1 X Slope (%)  | 4.6    |                          | X Walk 2 X Slope (%)        | N/A  |
| N/A                                     | Ramp inside XWalk1?   | N/A    | N/A                      | Ramp inside XWalk2?         | N/A  |
|                                         | Road Slope (%)        | N/A    | N/A                      | Clear Space?                | Yes  |
|                                         | Road X Slope (%)      | N/A    | N/A                      | Clear Space to XWalk (in)   | N/A  |
| Yes                                     | Any Obstructions?     | No     | Yes                      | Storm Grate/Utility Hazard? | No   |