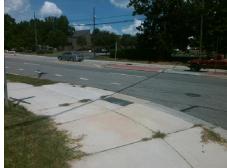

## Field Measurements/Component Compliance

Street 1 Name IDLEWILD RD
Stop Condition-Street 2 None
Street 2 Name N/A
Stop Condition-Street 1 N/A

Possible Solutions:

Remove & Replace Entire Ramp.

Surveyor Notes:

N/A

PROW/ADA:

Not Found, R304.2.1, R304.2.2-Perp, R304.3.2-Para, R304.5.3, R305.1.4

Total Cost: \$ 1850.00

| r leid Measurements/Component Compnance |                       |        |                          |                             |      |
|-----------------------------------------|-----------------------|--------|--------------------------|-----------------------------|------|
| Compliance Description                  |                       | Data   | a Compliance Description |                             | Data |
| N/A                                     | Ramp Length (in)      | 120.0  | Yes                      | Ramp Slope (%)              | 5.4  |
| Yes                                     | Ramp Width (in)       | 49.0   | Yes                      | Ramp XSlope (%)             | 3.7  |
| N/A                                     | Flare Type LT         | Sloped | N/A                      | Flare Type RT               | N/A  |
| N/A                                     | Flare Slope LT (%)    | 1.2    | Yes                      | Flare Slope RT (%)          | 7.6  |
| N/A                                     | Flare Traversable LT? | Yes    | N/A                      | Flare Traversable RT?       | Yes  |
| No                                      | Landing Length (in)   | N/A    | Yes                      | DWS Provided?               | Yes  |
| No                                      | Landing Width (in)    | N/A    | Yes                      | DWS Contrast?               | Yes  |
| No                                      | Landing Slope (%)     | N/A    | Yes                      | DWS Length (in)             | 24.0 |
| No                                      | Landing X Slope (%)   | N/A    | No                       | DWS Full Width?             | No   |
| N/A                                     | Landing Curb? (Y/N)   | No     | Yes                      | DWS Offset (in)             | 1.0  |
| N/A                                     | Shared Landing?       | No     |                          |                             |      |
| Yes                                     | Gutter Ponding?       | No     | Yes                      | Gutter Slope (%)            | 1.9  |
| Yes                                     | Gutter Lip Ht (in)    | 0.0    | Yes                      | Gutter X Slope (%)          | 4.4  |
| N/A                                     | Painted X Walk1?      | No     | N/A                      | Painted X Walk2?            | N/A  |
|                                         | X Walk 1 Direction    | To NE  |                          | X Walk 2 Direction          | N/A  |
| N/A                                     | X Walk 1 Width (in)   | N/A    | N/A                      | X Walk 2 Width (in)         | N/A  |
|                                         | X Walk 1 Slope (%)    | 2.4    |                          | X Walk 2 Slope (%)          | N/A  |
|                                         | X Walk 1 X Slope (%)  | 4.6    |                          | X Walk 2 X Slope (%)        | N/A  |
| N/A                                     | Ramp inside XWalk1?   | N/A    | N/A                      | Ramp inside XWalk2?         | N/A  |
|                                         | Road Slope (%)        | N/A    | N/A                      | Clear Space?                | Yes  |
|                                         | Road X Slope (%)      | N/A    | N/A                      | Clear Space to XWalk (in)   | N/A  |
| Yes                                     | Any Obstructions?     | No     | Yes                      | Storm Grate/Utility Hazard? | No   |