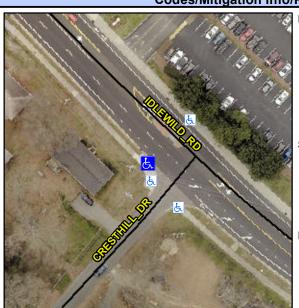

## Access Compliance Report Public Rights-of-Way (Curb Ramps)

Intersection ID: 17650 Main Street: CRESTHILL\_DR Cross Street: IDLEWILD\_RD Location: W

ADA ID: 9E60DF05FED7 Ramp Type: Perp Initial Pass/Fail: Pass Overall Compliance: No Severity Score: 12.75

## Field Measurements/Component Compliance

Street 1 Name IDLEWILD RD
Stop Condition-Street 2 None
Street 2 Name N/A
Stop Condition-Street 1 N/A

Possible Solutions:

Remove & Replace Entire Ramp.

Surveyor Notes: