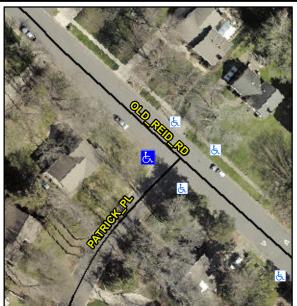

## Access Compliance Report Public Rights-of-Way (Curb Ramps)

Intersection ID: 20806 Main Street: OLD\_REID\_RD Cross Street: PATRICK PL Location: W

ADA ID: 9E6394FB1C81 Ramp Type: PerpDiag Initial Pass/Fail: Fail Overall Compliance: No Severity Score: 12.5

6394FB1C81 Ramp Type: PerpDiag Initial Pass/Fail: Fail Overall Compliance: No Severity Score: 12.8

Codes/Mitigation Info/Possible Solution Field Measurements/Component Compliance

Possible Solutions: Compliance Description Data Compliance Description Data

Pomovo & Poplace Curb Pamp With N/A Ramp Length (in) 50.0 No Ramp Slope (%) 9.0

Street 1 Name
Stop Condition-Street 2
Street 2 Name
Stop Condition-Street 1

PATRICK PL StopSign OLD REID RD None

| Possible Solution                   | Field Measurements/Component Compliance |                     |                       |       |                     |                             |       |
|-------------------------------------|-----------------------------------------|---------------------|-----------------------|-------|---------------------|-----------------------------|-------|
| Possible Solutions:                 |                                         | Comp                | liance Description    | Data  | Comp                | liance Description          | Data  |
| Remove & Replace Curb F             | Ramp With                               | N/A                 | Ramp Length (in)      | 50.0  | No                  | Ramp Slope (%)              | 9.0   |
| Two New Directional Ram Equivalent. | ps or                                   | Yes                 | Ramp Width (in)       | 57.0  | Yes                 | Ramp XSlope (%)             | 1.8   |
|                                     |                                         | N/A                 | Flare Type LT         | N/A   | N/A                 | Flare Type RT               | N/A   |
|                                     |                                         | N/A                 | Flare Slope LT (%)    | N/A   | N/A                 | Flare Slope RT (%)          | N/A   |
|                                     |                                         | N/A                 | Flare Traversable LT? | N/A   | N/A                 | Flare Traversable RT?       | N/A   |
|                                     |                                         | N/A                 | Landing Length (in)   | N/A   | N/A                 | DWS Provided?               | N/A   |
| Surveyor Notes:                     |                                         | N/A                 | Landing Width (in)    | N/A   | N/A                 | DWS Contrast?               | N/A   |
| N/A                                 |                                         | N/A                 | Landing Slope (%)     | N/A   | N/A                 | DWS Length (in)             | N/A   |
|                                     |                                         | N/A                 | Landing X Slope (%)   | N/A   | N/A                 | DWS Full Width?             | N/A   |
|                                     |                                         | N/A                 | Landing Curb? (Y/N)   | N/A   | N/A                 | DWS Offset (in)             | N/A   |
|                                     |                                         | N/A                 | Shared Landing?       | N/A   |                     |                             |       |
| PROW/ADA:                           |                                         | N/A                 | Gutter Ponding?       | N/A   | N/A                 | Gutter Slope (%)            | N/A   |
| Not Found, R304.2.2                 |                                         | N/A                 | Gutter Lip Ht (in)    | N/A   | N/A                 | Gutter X Slope (%)          | N/A   |
|                                     |                                         | N/A                 | Painted X Walk1?      | No    | N/A                 | Painted X Walk2?            | No    |
|                                     |                                         |                     | X Walk 1 Direction    | To SW |                     | X Walk 2 Direction          | To NE |
|                                     |                                         | N/A                 | X Walk 1 Width (in)   | N/A   | N/A                 | X Walk 2 Width (in)         | N/A   |
|                                     |                                         |                     | X Walk 1 Slope (%)    | 0.8   |                     | X Walk 2 Slope (%)          | 3.0   |
|                                     |                                         |                     | X Walk 1 X Slope (%)  | 0.1   |                     | X Walk 2 X Slope (%)        | 0.1   |
|                                     | N/A                                     | Ramp inside XWalk1? | N/A                   | N/A   | Ramp inside XWalk2? | N/A                         |       |
|                                     |                                         |                     | Road Slope (%)        | 0.5   | N/A                 | Clear Space?                | N/A   |
|                                     |                                         |                     | Road X Slope (%)      | 1.5   | N/A                 | Clear Space to XWalk (in)   | N/A   |
|                                     |                                         | N/A                 | Any Obstructions?     | N/A   | N/A                 | Storm Grate/Utility Hazard? | N/A   |
| Total Cost:                         | \$ 3200.00                              |                     | Obstruction Type      |       |                     | Storm Grate/Utility Type    |       |
|                                     |                                         |                     |                       | N/A   |                     |                             | N/A   |