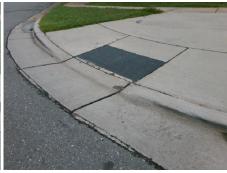

| Comp | iance Description     | Data  | Comp | liance | Description           | Data |
|------|-----------------------|-------|------|--------|-----------------------|------|
| N/A  | Ramp Length (in)      | 145.0 | No   | Ramp   | Slope (%)             | 9.3  |
| No   | Ramp Width (in)       | 47.0  | Yes  | Ramp   | XSlope (%)            | 0.6  |
| N/A  | Flare Type LT         | N/A   | N/A  | Flare  | Type RT               | N/A  |
| N/A  | Flare Slope LT (%)    | N/A   | N/A  | Flare  | Slope RT (%)          | N/A  |
| N/A  | Flare Traversable LT? | N/A   | N/A  | Flare  | Traversable RT?       | N/A  |
| N/A  | Landing Length (in)   | N/A   | N/A  | DWS    | Provided?             | N/A  |
| N/A  | Landing Width (in)    | N/A   | N/A  | DWS    | Contrast?             | N/A  |
| N/A  | Landing Slope (%)     | N/A   | N/A  | DWS    | Length (in)           | N/A  |
| N/A  | Landing X Slope (%)   | N/A   | N/A  | DWS    | Full Width?           | N/A  |
| N/A  | Landing Curb? (Y/N)   | N/A   | N/A  | DWS    | Offset (in)           | N/A  |
| N/A  | Shared Landing?       | N/A   |      |        |                       |      |
| N/A  | Gutter Ponding?       | N/A   | N/A  | Gutte  | r Slope (%)           | N/A  |
| N/A  | Gutter Lip Ht (in)    | N/A   | N/A  | Gutte  | r X Slope (%)         | N/A  |
| N/A  | Painted X Walk1?      | No    | N/A  | Paint  | ed X Walk2?           | N/A  |
|      | X Walk 1 Direction    | To SE |      | X Wa   | lk 2 Direction        | N/A  |
| N/A  | X Walk 1 Width (in)   | N/A   | N/A  | X Wa   | lk 2 Width (in)       | N/A  |
|      | X Walk 1 Slope (%)    | 3.1   |      | X Wa   | lk 2 Slope (%)        | N/A  |
|      | X Walk 1 X Slope (%)  | 1.3   |      | X Wa   | lk 2 X Slope (%)      | N/A  |
| N/A  | Ramp inside XWalk1?   | N/A   | N/A  | Ramp   | inside XWalk2?        | N/A  |
|      | Road Slope (%)        | N/A   | N/A  | Clear  | Space?                | N/A  |
|      | Road X Slope (%)      | N/A   | N/A  | Clear  | Space to XWalk (in)   | N/A  |
| N/A  | Any Obstructions?     | N/A   | N/A  | Storm  | Grate/Utility Hazard? | N/A  |
|      | Obstruction Type      |       |      | Storm  | Grate/Utility Type    |      |
|      |                       | N/A   |      |        |                       | N/A  |
|      |                       |       | Yes  | Surfa  | ce Condition? (G/P)   | Good |
|      |                       |       |      |        |                       |      |