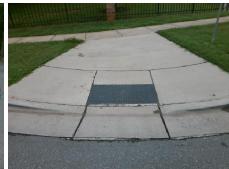

| Comp | iance Description     | Data  | Comp | liance | Description           | Data |
|------|-----------------------|-------|------|--------|-----------------------|------|
| N/A  | Ramp Length (in)      | 145.0 | No   | Ramp   | Slope (%)             | 9.3  |
| No   | Ramp Width (in)       | 47.0  | Yes  | Ramp   | XSlope (%)            | 0.6  |
| N/A  | Flare Type LT         | N/A   | N/A  | Flare  | Type RT               | N/A  |
| N/A  | Flare Slope LT (%)    | N/A   | N/A  | Flare  | Slope RT (%)          | N/A  |
| N/A  | Flare Traversable LT? | N/A   | N/A  | Flare  | Traversable RT?       | N/A  |
| N/A  | Landing Length (in)   | N/A   | N/A  | DWS    | Provided?             | N/A  |
| N/A  | Landing Width (in)    | N/A   | N/A  | DWS    | Contrast?             | N/A  |
| N/A  | Landing Slope (%)     | N/A   | N/A  | DWS    | Length (in)           | N/A  |
| N/A  | Landing X Slope (%)   | N/A   | N/A  | DWS    | Full Width?           | N/A  |
| N/A  | Landing Curb? (Y/N)   | N/A   | N/A  | DWS    | Offset (in)           | N/A  |
| N/A  | Shared Landing?       | N/A   |      |        |                       |      |
| N/A  | Gutter Ponding?       | N/A   | N/A  | Gutte  | r Slope (%)           | N/A  |
| N/A  | Gutter Lip Ht (in)    | N/A   | N/A  | Gutte  | r X Slope (%)         | N/A  |
| N/A  | Painted X Walk1?      | No    | N/A  | Paint  | ed X Walk2?           | N/A  |
|      | X Walk 1 Direction    | To SE |      | X Wa   | lk 2 Direction        | N/A  |
| N/A  | X Walk 1 Width (in)   | N/A   | N/A  | X Wa   | lk 2 Width (in)       | N/A  |
|      | X Walk 1 Slope (%)    | 3.1   |      | X Wa   | lk 2 Slope (%)        | N/A  |
|      | X Walk 1 X Slope (%)  | 1.3   |      | X Wa   | lk 2 X Slope (%)      | N/A  |
| N/A  | Ramp inside XWalk1?   | N/A   | N/A  | Ramp   | inside XWalk2?        | N/A  |
|      | Road Slope (%)        | N/A   | N/A  | Clear  | Space?                | N/A  |
|      | Road X Slope (%)      | N/A   | N/A  | Clear  | Space to XWalk (in)   | N/A  |
| N/A  | Any Obstructions?     | N/A   | N/A  | Storm  | Grate/Utility Hazard? | N/A  |
|      | Obstruction Type      |       |      | Storm  | Grate/Utility Type    |      |
|      |                       | N/A   |      |        |                       | N/A  |
|      |                       |       | Yes  | Surfa  | ce Condition? (G/P)   | Good |
|      |                       |       |      |        |                       |      |