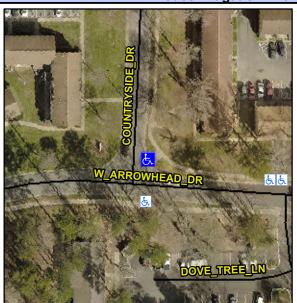

## **Access Compliance Report Public Rights-of-Way** (Curb Ramps)

Intersection ID: 7728 Main Street: COUNTRYSIDE\_DR Cross Street: W\_ARROWHEAD\_DR Location: NE **Overall Compliance: No** ADA ID: 9E697DD6D1F5 Ramp Type: Perp Initial Pass/Fail: Fail Severity Score: 21.25

## **Field Measurements/Component Compliance**

| Street 1 Name           | W ARROWHEAD DR |
|-------------------------|----------------|
| Stop Condition-Street 2 | None           |
| Street 2 Name           | N/A            |
| Stop Condition-Street 1 | N/A            |