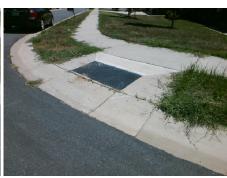

Remove & Replace Curb Ramp With Two New Directional Ramps or Equivalent. Remove & Replace Gutter.

Surveyor Notes:

N/A

PROW/ADA:

Not Found, R304.5.3, R305.2, R304.5.4

Total Cost: \$ 3950.00

|      | Field Measur           | ements/C | ompo | nent Compliance             |      |
|------|------------------------|----------|------|-----------------------------|------|
| Comp | Compliance Description |          | Comp | liance Description          | Data |
| N/A  | Ramp Length (in)       | 48.0     | Yes  | Ramp Slope (%)              | 5.1  |
| Yes  | Ramp Width (in)        | 48.0     | No   | Ramp XSlope (%)             | 4.0  |
| N/A  | Flare Type LT          | Sloped   | N/A  | Flare Type RT               | N/A  |
| N/A  | Flare Slope LT (%)     | 7.0      | N/A  | Flare Slope RT (%)          | 4.4  |
| N/A  | Flare Traversable LT?  | No       | N/A  | Flare Traversable RT?       | No   |
| Yes  | Landing Length (in)    | 48.0     | Yes  | DWS Provided?               | Yes  |
| Yes  | Landing Width (in)     | 77.0     | Yes  | DWS Contrast?               | Yes  |
| Yes  | Landing Slope (%)      | 0.9      | Yes  | DWS Length (in)             | 24.5 |
| No   | Landing X Slope (%)    | 5.6      | Yes  | DWS Full Width?             | Yes  |
| N/A  | Landing Curb? (Y/N)    | No       | No   | DWS Offset (in)             | 3.0  |
| N/A  | Shared Landing?        | No       |      |                             |      |
| Yes  | Gutter Ponding?        | No       | No   | Gutter Slope (%)            | 7.8  |
| Yes  | Gutter Lip Ht (in)     | 0.0      | No   | Gutter X Slope (%)          | 2.1  |
| N/A  | Painted X Walk1?       | No       | N/A  | Painted X Walk2?            | No   |
|      | X Walk 1 Direction     | To E     |      | X Walk 2 Direction          | To W |
| N/A  | X Walk 1 Width (in)    | N/A      | N/A  | X Walk 2 Width (in)         | N/A  |
|      | X Walk 1 Slope (%)     | 3.6      |      | X Walk 2 Slope (%)          | 5.4  |
|      | X Walk 1 X Slope (%)   | 10.3     |      | X Walk 2 X Slope (%)        | 5.1  |
| N/A  | Ramp inside XWalk1?    | N/A      | N/A  | Ramp inside XWalk2?         | N/A  |
|      | Road Slope (%)         | 2.4      | N/A  | Clear Space?                | Yes  |
|      | Road X Slope (%)       | 7.5      | N/A  | Clear Space to XWalk (in)   | N/A  |
| Yes  | Any Obstructions?      | No       | Yes  | Storm Grate/Utility Hazard? | No   |
|      | Obstruction Type       |          | l    | Storm Grate/Utility Type    |      |
|      |                        | N/A      |      |                             | N/A  |
|      |                        |          | Yes  | Surface Condition? (G/P)    | Good |