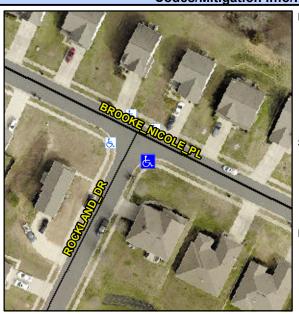

## Access Compliance Report Public Rights-of-Way (Curb Ramps)

Intersection ID: 49252 Main Street: ROCKLAND\_DR Cross Street: BROOKE\_NICOLE\_PL Location: S

ADA ID: 9E7455C3BC37 Ramp Type: PerpDiag Initial Pass/Fail: Pass Overall Compliance: No Severity Score: 5.25

Codes/Mitigation Info/Possible Solution

Field Measurements/Component Compliance

Street 1 Name
Stop Condition-Street 2
Street 2 Name
Stop Condition-Street 1

BROOKE NICOLE PL None ROCKLAND DR StopSign Possible Solutions: