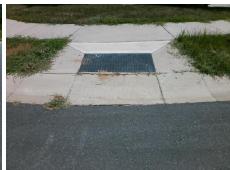

Remove & Replace Curb Ramp With Two New Directional Ramps or Equivalent. Remove & Replace Gutter.

Surveyor Notes:

N/A

PROW/ADA:

Not Found, R304.5.3, R305.2, R304.5.4

Total Cost: \$ 3950.00

|      | Field Measur           | ements/C | ompo | nent Compliance             |      |
|------|------------------------|----------|------|-----------------------------|------|
| Comp | Compliance Description |          | Comp | liance Description          | Data |
| N/A  | Ramp Length (in)       | 48.0     | Yes  | Ramp Slope (%)              | 5.1  |
| Yes  | Ramp Width (in)        | 48.0     | No   | Ramp XSlope (%)             | 4.0  |
| N/A  | Flare Type LT          | Sloped   | N/A  | Flare Type RT               | N/A  |
| N/A  | Flare Slope LT (%)     | 7.0      | N/A  | Flare Slope RT (%)          | 4.4  |
| N/A  | Flare Traversable LT?  | No       | N/A  | Flare Traversable RT?       | No   |
| Yes  | Landing Length (in)    | 48.0     | Yes  | DWS Provided?               | Yes  |
| Yes  | Landing Width (in)     | 77.0     | Yes  | DWS Contrast?               | Yes  |
| Yes  | Landing Slope (%)      | 0.9      | Yes  | DWS Length (in)             | 24.5 |
| No   | Landing X Slope (%)    | 5.6      | Yes  | DWS Full Width?             | Yes  |
| N/A  | Landing Curb? (Y/N)    | No       | No   | DWS Offset (in)             | 3.0  |
| N/A  | Shared Landing?        | No       |      |                             |      |
| Yes  | Gutter Ponding?        | No       | No   | Gutter Slope (%)            | 7.8  |
| Yes  | Gutter Lip Ht (in)     | 0.0      | No   | Gutter X Slope (%)          | 2.1  |
| N/A  | Painted X Walk1?       | No       | N/A  | Painted X Walk2?            | No   |
|      | X Walk 1 Direction     | To E     |      | X Walk 2 Direction          | To W |
| N/A  | X Walk 1 Width (in)    | N/A      | N/A  | X Walk 2 Width (in)         | N/A  |
|      | X Walk 1 Slope (%)     | 3.6      |      | X Walk 2 Slope (%)          | 5.4  |
|      | X Walk 1 X Slope (%)   | 10.3     |      | X Walk 2 X Slope (%)        | 5.1  |
| N/A  | Ramp inside XWalk1?    | N/A      | N/A  | Ramp inside XWalk2?         | N/A  |
|      | Road Slope (%)         | 2.4      | N/A  | Clear Space?                | Yes  |
|      | Road X Slope (%)       | 7.5      | N/A  | Clear Space to XWalk (in)   | N/A  |
| Yes  | Any Obstructions?      | No       | Yes  | Storm Grate/Utility Hazard? | No   |
|      | Obstruction Type       |          | l    | Storm Grate/Utility Type    |      |
|      |                        | N/A      |      |                             | N/A  |
|      |                        |          | Yes  | Surface Condition? (G/P)    | Good |