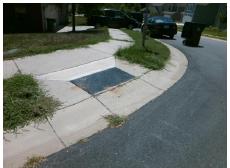

Remove & Replace Curb Ramp With Two New Directional Ramps or Equivalent. Remove & Replace Gutter.

Surveyor Notes:

N/A

PROW/ADA:

Not Found, R304.5.3, R305.2, R304.5.4

Total Cost: \$ 3950.00

|      | Field Measur           | ements/C | ompo | nent Compliance             |      |
|------|------------------------|----------|------|-----------------------------|------|
| Comp | Compliance Description |          | Comp | liance Description          | Data |
| N/A  | Ramp Length (in)       | 48.0     | Yes  | Ramp Slope (%)              | 5.1  |
| Yes  | Ramp Width (in)        | 48.0     | No   | Ramp XSlope (%)             | 4.0  |
| N/A  | Flare Type LT          | Sloped   | N/A  | Flare Type RT               | N/A  |
| N/A  | Flare Slope LT (%)     | 7.0      | N/A  | Flare Slope RT (%)          | 4.4  |
| N/A  | Flare Traversable LT?  | No       | N/A  | Flare Traversable RT?       | No   |
| Yes  | Landing Length (in)    | 48.0     | Yes  | DWS Provided?               | Yes  |
| Yes  | Landing Width (in)     | 77.0     | Yes  | DWS Contrast?               | Yes  |
| Yes  | Landing Slope (%)      | 0.9      | Yes  | DWS Length (in)             | 24.5 |
| No   | Landing X Slope (%)    | 5.6      | Yes  | DWS Full Width?             | Yes  |
| N/A  | Landing Curb? (Y/N)    | No       | No   | DWS Offset (in)             | 3.0  |
| N/A  | Shared Landing?        | No       |      |                             |      |
| Yes  | Gutter Ponding?        | No       | No   | Gutter Slope (%)            | 7.8  |
| Yes  | Gutter Lip Ht (in)     | 0.0      | No   | Gutter X Slope (%)          | 2.1  |
| N/A  | Painted X Walk1?       | No       | N/A  | Painted X Walk2?            | No   |
|      | X Walk 1 Direction     | To E     |      | X Walk 2 Direction          | To W |
| N/A  | X Walk 1 Width (in)    | N/A      | N/A  | X Walk 2 Width (in)         | N/A  |
|      | X Walk 1 Slope (%)     | 3.6      |      | X Walk 2 Slope (%)          | 5.4  |
|      | X Walk 1 X Slope (%)   | 10.3     |      | X Walk 2 X Slope (%)        | 5.1  |
| N/A  | Ramp inside XWalk1?    | N/A      | N/A  | Ramp inside XWalk2?         | N/A  |
|      | Road Slope (%)         | 2.4      | N/A  | Clear Space?                | Yes  |
|      | Road X Slope (%)       | 7.5      | N/A  | Clear Space to XWalk (in)   | N/A  |
| Yes  | Any Obstructions?      | No       | Yes  | Storm Grate/Utility Hazard? | No   |
|      | Obstruction Type       |          | l    | Storm Grate/Utility Type    |      |
|      |                        | N/A      |      |                             | N/A  |
|      |                        |          | Yes  | Surface Condition? (G/P)    | Good |