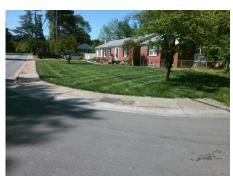

Remove & Replace Curb Slope and Extend Ramp. Remove & Replace Gutter.

Surveyor Notes:

N/A

PROW/ADA:

Not Found, R302.7.2, R304.5.4

Total Cost: \$ 2750.00

| r leid Measurements/Component Compnance |                        |                       |      |                        |                             |      |
|-----------------------------------------|------------------------|-----------------------|------|------------------------|-----------------------------|------|
|                                         | Compliance Description |                       | Data | Compliance Description |                             | Data |
|                                         | N/A                    | Ramp Length (in)      | 47.0 | Yes                    | BlendTrans Slope (%)        | 2.0  |
|                                         | Yes                    | Ramp Width (in)       | 49.0 | Yes                    | BlendTrans XSlope (%)       | 1.3  |
|                                         | N/A                    | Flare Type LT         | None | N/A                    | Flare Type RT               | None |
|                                         | N/A                    | Flare Slope LT (%)    | N/A  | N/A                    | Flare Slope RT (%)          | N/A  |
|                                         | N/A                    | Flare Traversable LT? | N/A  | N/A                    | Flare Traversable RT?       | N/A  |
|                                         | N/A                    | Landing Length (in)   | N/A  | Yes                    | DWS Provided?               | Yes  |
|                                         | N/A                    | Landing Width (in)    | N/A  | Yes                    | DWS Contrast?               | Yes  |
|                                         | N/A                    | Landing Slope (%)     | N/A  | Yes                    | DWS Length (in)             | 25.5 |
|                                         | N/A                    | Landing X Slope (%)   | N/A  | Yes                    | DWS Full Width?             | Yes  |
|                                         | N/A                    | Landing Curb? (Y/N)   | No   | Yes                    | DWS Offset (in)             | 2.0  |
|                                         | N/A                    | Shared Landing?       | No   |                        |                             |      |
|                                         | Yes                    | Gutter Ponding?       | No   | No                     | Gutter Slope (%)            | 8.2  |
|                                         | No                     | Gutter Lip Ht (in)    | 0.3  | Yes                    | Gutter X Slope (%)          | 0.9  |
|                                         | N/A                    | Painted X Walk1?      | No   | N/A                    | Painted X Walk2?            | No   |
|                                         |                        | X Walk 1 Direction    | То Е |                        | X Walk 2 Direction          | To N |
|                                         |                        | X Walk 1 Width (in)   | N/A  |                        | X Walk 2 Width (in)         | N/A  |
|                                         |                        | X Walk 1 Slope (%)    | 1.3  |                        | X Walk 2 Slope (%)          | 0.4  |
|                                         |                        | X Walk 1 X Slope (%)  | 0.2  |                        | X Walk 2 X Slope (%)        | 1.8  |
|                                         | N/A                    | Ramp inside XWalk1?   | N/A  | N/A                    | Ramp inside XWalk2?         | N/A  |
|                                         |                        | Road Slope (%)        | 1.4  |                        | Clear Space?                | Yes  |
|                                         |                        | Road X Slope (%)      | 2.8  | N/A                    | Clear Space to XWalk (in)   | N/A  |
|                                         | Yes                    | Any Obstructions?     | No   | Yes                    | Storm Grate/Utility Hazard? | No   |
|                                         |                        | Obstruction Type      |      |                        | Storm Grate/Utility Type    |      |
|                                         |                        |                       | N/A  | l                      |                             | N/A  |
|                                         |                        |                       |      | 1                      |                             |      |

Yes

No

Surface Condition? (G/P)

Curb Slope (%)

Good

13.6