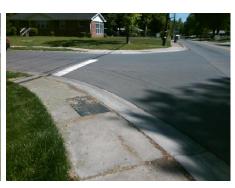

Remove & Replace Curb Slope and Extend Ramp. Remove & Replace Gutter.

Surveyor Notes:

N/A

PROW/ADA:

Not Found, R302.7.2, R304.5.4

Total Cost: \$ 2750.00

| r leid Measurements/Component Compnance |                        |                       |      |                        |                             |      |
|-----------------------------------------|------------------------|-----------------------|------|------------------------|-----------------------------|------|
|                                         | Compliance Description |                       | Data | Compliance Description |                             | Data |
|                                         | N/A                    | Ramp Length (in)      | 47.0 | Yes                    | BlendTrans Slope (%)        | 2.0  |
|                                         | Yes                    | Ramp Width (in)       | 49.0 | Yes                    | BlendTrans XSlope (%)       | 1.3  |
|                                         | N/A                    | Flare Type LT         | None | N/A                    | Flare Type RT               | None |
|                                         | N/A                    | Flare Slope LT (%)    | N/A  | N/A                    | Flare Slope RT (%)          | N/A  |
|                                         | N/A                    | Flare Traversable LT? | N/A  | N/A                    | Flare Traversable RT?       | N/A  |
|                                         | N/A                    | Landing Length (in)   | N/A  | Yes                    | DWS Provided?               | Yes  |
|                                         | N/A                    | Landing Width (in)    | N/A  | Yes                    | DWS Contrast?               | Yes  |
|                                         | N/A                    | Landing Slope (%)     | N/A  | Yes                    | DWS Length (in)             | 25.5 |
|                                         | N/A                    | Landing X Slope (%)   | N/A  | Yes                    | DWS Full Width?             | Yes  |
|                                         | N/A                    | Landing Curb? (Y/N)   | No   | Yes                    | DWS Offset (in)             | 2.0  |
|                                         | N/A                    | Shared Landing?       | No   |                        |                             |      |
|                                         | Yes                    | Gutter Ponding?       | No   | No                     | Gutter Slope (%)            | 8.2  |
|                                         | No                     | Gutter Lip Ht (in)    | 0.3  | Yes                    | Gutter X Slope (%)          | 0.9  |
|                                         | N/A                    | Painted X Walk1?      | No   | N/A                    | Painted X Walk2?            | No   |
|                                         |                        | X Walk 1 Direction    | То Е |                        | X Walk 2 Direction          | To N |
|                                         |                        | X Walk 1 Width (in)   | N/A  |                        | X Walk 2 Width (in)         | N/A  |
|                                         |                        | X Walk 1 Slope (%)    | 1.3  |                        | X Walk 2 Slope (%)          | 0.4  |
|                                         |                        | X Walk 1 X Slope (%)  | 0.2  |                        | X Walk 2 X Slope (%)        | 1.8  |
|                                         | N/A                    | Ramp inside XWalk1?   | N/A  | N/A                    | Ramp inside XWalk2?         | N/A  |
|                                         |                        | Road Slope (%)        | 1.4  |                        | Clear Space?                | Yes  |
|                                         |                        | Road X Slope (%)      | 2.8  | N/A                    | Clear Space to XWalk (in)   | N/A  |
|                                         | Yes                    | Any Obstructions?     | No   | Yes                    | Storm Grate/Utility Hazard? | No   |
|                                         |                        | Obstruction Type      |      |                        | Storm Grate/Utility Type    |      |
|                                         |                        |                       | N/A  | l                      |                             | N/A  |
|                                         |                        |                       |      | 1                      |                             |      |

Yes

No

Surface Condition? (G/P)

Curb Slope (%)

Good

13.6