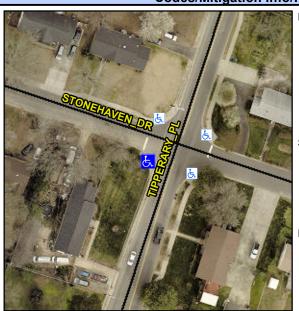

## Access Compliance Report Public Rights-of-Way (Curb Ramps)

Intersection ID: 11462 Main Street: STONEHAVEN\_DR Cross Street: TIPPERARY\_PL Location: SW

ADA ID: 9E7A66B3D468 Ramp Type: BlendTrans2 Initial Pass/Fail: Pass Overall Compliance: No Severity Score: 12.5

Codes/Mitigation Info/Possible Solution

Field Measurements/Component Compliance

Street 1 Name
Stop Condition-Street 1
Street 2 Name
Stop Condition-Street 2

TIPPERARY PL None STONEHAVEN DR StopSign Possible Solutions: