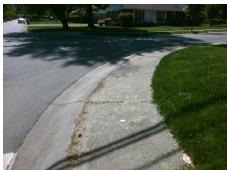

Remove & Replace Curb Slope and Extend Ramp. Remove & Replace Gutter.

Surveyor Notes:

N/A

PROW/ADA:

Not Found, R302.7.2, R304.5.4

Total Cost: \$ 2750.00

| r leid Measurements/Component Compnance |                        |                       |      |                        |                             |      |
|-----------------------------------------|------------------------|-----------------------|------|------------------------|-----------------------------|------|
|                                         | Compliance Description |                       | Data | Compliance Description |                             | Data |
|                                         | N/A                    | Ramp Length (in)      | 47.0 | Yes                    | BlendTrans Slope (%)        | 2.0  |
|                                         | Yes                    | Ramp Width (in)       | 49.0 | Yes                    | BlendTrans XSlope (%)       | 1.3  |
|                                         | N/A                    | Flare Type LT         | None | N/A                    | Flare Type RT               | None |
|                                         | N/A                    | Flare Slope LT (%)    | N/A  | N/A                    | Flare Slope RT (%)          | N/A  |
|                                         | N/A                    | Flare Traversable LT? | N/A  | N/A                    | Flare Traversable RT?       | N/A  |
|                                         | N/A                    | Landing Length (in)   | N/A  | Yes                    | DWS Provided?               | Yes  |
|                                         | N/A                    | Landing Width (in)    | N/A  | Yes                    | DWS Contrast?               | Yes  |
|                                         | N/A                    | Landing Slope (%)     | N/A  | Yes                    | DWS Length (in)             | 25.5 |
|                                         | N/A                    | Landing X Slope (%)   | N/A  | Yes                    | DWS Full Width?             | Yes  |
|                                         | N/A                    | Landing Curb? (Y/N)   | No   | Yes                    | DWS Offset (in)             | 2.0  |
|                                         | N/A                    | Shared Landing?       | No   |                        |                             |      |
|                                         | Yes                    | Gutter Ponding?       | No   | No                     | Gutter Slope (%)            | 8.2  |
|                                         | No                     | Gutter Lip Ht (in)    | 0.3  | Yes                    | Gutter X Slope (%)          | 0.9  |
|                                         | N/A                    | Painted X Walk1?      | No   | N/A                    | Painted X Walk2?            | No   |
|                                         |                        | X Walk 1 Direction    | То Е |                        | X Walk 2 Direction          | To N |
|                                         |                        | X Walk 1 Width (in)   | N/A  |                        | X Walk 2 Width (in)         | N/A  |
|                                         |                        | X Walk 1 Slope (%)    | 1.3  |                        | X Walk 2 Slope (%)          | 0.4  |
|                                         |                        | X Walk 1 X Slope (%)  | 0.2  |                        | X Walk 2 X Slope (%)        | 1.8  |
|                                         | N/A                    | Ramp inside XWalk1?   | N/A  | N/A                    | Ramp inside XWalk2?         | N/A  |
|                                         |                        | Road Slope (%)        | 1.4  |                        | Clear Space?                | Yes  |
|                                         |                        | Road X Slope (%)      | 2.8  | N/A                    | Clear Space to XWalk (in)   | N/A  |
|                                         | Yes                    | Any Obstructions?     | No   | Yes                    | Storm Grate/Utility Hazard? | No   |
|                                         |                        | Obstruction Type      |      |                        | Storm Grate/Utility Type    |      |
|                                         |                        |                       | N/A  | l                      |                             | N/A  |
|                                         |                        |                       |      | 1                      |                             |      |

Yes

No

Surface Condition? (G/P)

Curb Slope (%)

Good

13.6