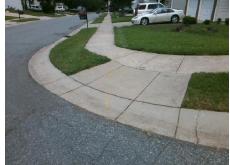

## Field Measurements/Component Compliance

Street 1 Name STOURBRIDGE LION DR
Stop Condition-Street 2 None
Street 2 Name SHINKANSEN DR
Stop Condition-Street 1 StopSign

Possible Solutions:

Remove & Replace Curb Ramp With Two New Directional Ramps or Equivalent.

Surveyor Notes:

N/A

PROW/ADA:

Not Found, R304.5.1, R304.2.2, R304.5.3

Total Cost: \$ 3200.00

| Field Measurements/Component Compliance |                        |                       |      |                        |                             |      |
|-----------------------------------------|------------------------|-----------------------|------|------------------------|-----------------------------|------|
|                                         | Compliance Description |                       | Data | Compliance Description |                             | Data |
|                                         | N/A                    | Ramp Length (in)      | 47.5 | No                     | Ramp Slope (%)              | 14.4 |
|                                         | No                     | Ramp Width (in)       | 38.5 | No                     | Ramp XSlope (%)             | 7.0  |
|                                         | N/A                    | Flare Type LT         | N/A  | N/A                    | Flare Type RT               | N/A  |
|                                         | N/A                    | Flare Slope LT (%)    | N/A  | N/A                    | Flare Slope RT (%)          | N/A  |
|                                         | N/A                    | Flare Traversable LT? | N/A  | N/A                    | Flare Traversable RT?       | N/A  |
|                                         | N/A                    | Landing Length (in)   | N/A  | N/A                    | DWS Provided?               | N/A  |
|                                         | N/A                    | Landing Width (in)    | N/A  | N/A                    | DWS Contrast?               | N/A  |
|                                         | N/A                    | Landing Slope (%)     | N/A  | N/A                    | DWS Length (in)             | N/A  |
|                                         | N/A                    | Landing X Slope (%)   | N/A  | N/A                    | DWS Full Width?             | N/A  |
|                                         | N/A                    | Landing Curb? (Y/N)   | N/A  | N/A                    | DWS Offset (in)             | N/A  |
|                                         | N/A                    | Shared Landing?       | N/A  |                        |                             |      |
|                                         | N/A                    | Gutter Ponding?       | N/A  | N/A                    | Gutter Slope (%)            | N/A  |
|                                         | N/A                    | Gutter Lip Ht (in)    | N/A  | N/A                    | Gutter X Slope (%)          | N/A  |
|                                         | N/A                    | Painted X Walk1?      | No   | N/A                    | Painted X Walk2?            | No   |
|                                         |                        | X Walk 1 Direction    | To W |                        | X Walk 2 Direction          | ТоЕ  |
|                                         | N/A                    | X Walk 1 Width (in)   | N/A  | N/A                    | X Walk 2 Width (in)         | N/A  |
|                                         |                        | X Walk 1 Slope (%)    | 0.3  |                        | X Walk 2 Slope (%)          | 5.4  |
|                                         |                        | X Walk 1 X Slope (%)  | 6.1  |                        | X Walk 2 X Slope (%)        | 3.2  |
|                                         | N/A                    | Ramp inside XWalk1?   | N/A  | N/A                    | Ramp inside XWalk2?         | N/A  |
|                                         |                        | Road Slope (%)        | 5.9  | N/A                    | Clear Space?                | N/A  |
|                                         |                        | Road X Slope (%)      | 3.6  | N/A                    | Clear Space to XWalk (in)   | N/A  |
|                                         | N/A                    | Any Obstructions?     | N/A  | N/A                    | Storm Grate/Utility Hazard? | N/A  |
|                                         |                        | Obstruction Type      |      |                        | Storm Grate/Utility Type    |      |
|                                         |                        |                       | N/A  |                        |                             | N/A  |
|                                         |                        |                       |      | Yes                    | Surface Condition? (G/P)    | Good |
|                                         |                        |                       |      |                        |                             |      |