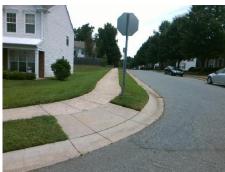

## Field Measurements/Component Compliance

Street 1 Name STOURBRIDGE LION DR
Stop Condition-Street 2 None
Street 2 Name SHINKANSEN DR
Stop Condition-Street 1 StopSign

Possible Solutions:

Remove & Replace Curb Ramp With Two New Directional Ramps or Equivalent.

Surveyor Notes:

N/A

PROW/ADA:

Not Found, R304.5.1, R304.2.2, R304.5.3

Total Cost: \$ 3200.00

| Field Measurements/Component Compliance |                        |                       |      |                        |                             |      |
|-----------------------------------------|------------------------|-----------------------|------|------------------------|-----------------------------|------|
|                                         | Compliance Description |                       | Data | Compliance Description |                             | Data |
|                                         | N/A                    | Ramp Length (in)      | 47.5 | No                     | Ramp Slope (%)              | 14.4 |
|                                         | No                     | Ramp Width (in)       | 38.5 | No                     | Ramp XSlope (%)             | 7.0  |
|                                         | N/A                    | Flare Type LT         | N/A  | N/A                    | Flare Type RT               | N/A  |
|                                         | N/A                    | Flare Slope LT (%)    | N/A  | N/A                    | Flare Slope RT (%)          | N/A  |
|                                         | N/A                    | Flare Traversable LT? | N/A  | N/A                    | Flare Traversable RT?       | N/A  |
|                                         | N/A                    | Landing Length (in)   | N/A  | N/A                    | DWS Provided?               | N/A  |
|                                         | N/A                    | Landing Width (in)    | N/A  | N/A                    | DWS Contrast?               | N/A  |
|                                         | N/A                    | Landing Slope (%)     | N/A  | N/A                    | DWS Length (in)             | N/A  |
|                                         | N/A                    | Landing X Slope (%)   | N/A  | N/A                    | DWS Full Width?             | N/A  |
|                                         | N/A                    | Landing Curb? (Y/N)   | N/A  | N/A                    | DWS Offset (in)             | N/A  |
|                                         | N/A                    | Shared Landing?       | N/A  |                        |                             |      |
|                                         | N/A                    | Gutter Ponding?       | N/A  | N/A                    | Gutter Slope (%)            | N/A  |
|                                         | N/A                    | Gutter Lip Ht (in)    | N/A  | N/A                    | Gutter X Slope (%)          | N/A  |
|                                         | N/A                    | Painted X Walk1?      | No   | N/A                    | Painted X Walk2?            | No   |
|                                         |                        | X Walk 1 Direction    | To W |                        | X Walk 2 Direction          | ТоЕ  |
|                                         | N/A                    | X Walk 1 Width (in)   | N/A  | N/A                    | X Walk 2 Width (in)         | N/A  |
|                                         |                        | X Walk 1 Slope (%)    | 0.3  |                        | X Walk 2 Slope (%)          | 5.4  |
|                                         |                        | X Walk 1 X Slope (%)  | 6.1  |                        | X Walk 2 X Slope (%)        | 3.2  |
|                                         | N/A                    | Ramp inside XWalk1?   | N/A  | N/A                    | Ramp inside XWalk2?         | N/A  |
|                                         |                        | Road Slope (%)        | 5.9  | N/A                    | Clear Space?                | N/A  |
|                                         |                        | Road X Slope (%)      | 3.6  | N/A                    | Clear Space to XWalk (in)   | N/A  |
|                                         | N/A                    | Any Obstructions?     | N/A  | N/A                    | Storm Grate/Utility Hazard? | N/A  |
|                                         |                        | Obstruction Type      |      |                        | Storm Grate/Utility Type    |      |
|                                         |                        |                       | N/A  |                        |                             | N/A  |
|                                         |                        |                       |      | Yes                    | Surface Condition? (G/P)    | Good |
|                                         |                        |                       |      |                        |                             |      |