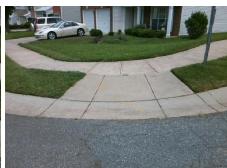

## Field Measurements/Component Compliance

Street 1 Name STOURBRIDGE LION DR
Stop Condition-Street 2 None
Street 2 Name SHINKANSEN DR
Stop Condition-Street 1 StopSign

Possible Solutions:

Remove & Replace Curb Ramp With Two New Directional Ramps or Equivalent.

Surveyor Notes:

N/A

PROW/ADA:

Not Found, R304.5.1, R304.2.2, R304.5.3

Total Cost: \$ 3200.00

| Field Measurements/Component Compliance |                        |                       |      |                        |                             |      |
|-----------------------------------------|------------------------|-----------------------|------|------------------------|-----------------------------|------|
|                                         | Compliance Description |                       | Data | Compliance Description |                             | Data |
|                                         | N/A                    | Ramp Length (in)      | 47.5 | No                     | Ramp Slope (%)              | 14.4 |
|                                         | No                     | Ramp Width (in)       | 38.5 | No                     | Ramp XSlope (%)             | 7.0  |
|                                         | N/A                    | Flare Type LT         | N/A  | N/A                    | Flare Type RT               | N/A  |
|                                         | N/A                    | Flare Slope LT (%)    | N/A  | N/A                    | Flare Slope RT (%)          | N/A  |
|                                         | N/A                    | Flare Traversable LT? | N/A  | N/A                    | Flare Traversable RT?       | N/A  |
|                                         | N/A                    | Landing Length (in)   | N/A  | N/A                    | DWS Provided?               | N/A  |
|                                         | N/A                    | Landing Width (in)    | N/A  | N/A                    | DWS Contrast?               | N/A  |
|                                         | N/A                    | Landing Slope (%)     | N/A  | N/A                    | DWS Length (in)             | N/A  |
|                                         | N/A                    | Landing X Slope (%)   | N/A  | N/A                    | DWS Full Width?             | N/A  |
|                                         | N/A                    | Landing Curb? (Y/N)   | N/A  | N/A                    | DWS Offset (in)             | N/A  |
|                                         | N/A                    | Shared Landing?       | N/A  |                        |                             |      |
|                                         | N/A                    | Gutter Ponding?       | N/A  | N/A                    | Gutter Slope (%)            | N/A  |
|                                         | N/A                    | Gutter Lip Ht (in)    | N/A  | N/A                    | Gutter X Slope (%)          | N/A  |
|                                         | N/A                    | Painted X Walk1?      | No   | N/A                    | Painted X Walk2?            | No   |
|                                         |                        | X Walk 1 Direction    | To W |                        | X Walk 2 Direction          | ТоЕ  |
|                                         | N/A                    | X Walk 1 Width (in)   | N/A  | N/A                    | X Walk 2 Width (in)         | N/A  |
|                                         |                        | X Walk 1 Slope (%)    | 0.3  |                        | X Walk 2 Slope (%)          | 5.4  |
|                                         |                        | X Walk 1 X Slope (%)  | 6.1  |                        | X Walk 2 X Slope (%)        | 3.2  |
|                                         | N/A                    | Ramp inside XWalk1?   | N/A  | N/A                    | Ramp inside XWalk2?         | N/A  |
|                                         |                        | Road Slope (%)        | 5.9  | N/A                    | Clear Space?                | N/A  |
|                                         |                        | Road X Slope (%)      | 3.6  | N/A                    | Clear Space to XWalk (in)   | N/A  |
|                                         | N/A                    | Any Obstructions?     | N/A  | N/A                    | Storm Grate/Utility Hazard? | N/A  |
|                                         |                        | Obstruction Type      |      |                        | Storm Grate/Utility Type    |      |
|                                         |                        |                       | N/A  |                        |                             | N/A  |
|                                         |                        |                       |      | Yes                    | Surface Condition? (G/P)    | Good |
|                                         |                        |                       |      |                        |                             |      |