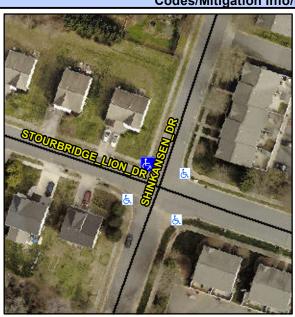

## Access Compliance Report Public Rights-of-Way (Curb Ramps)

Intersection ID: 30323 Main Street: SHINKANSEN\_DR Cross Street: STOURBRIDGE\_LION\_DR Location: N

ADA ID: 9E7E42B14CE0 Ramp Type: PerpDiag Initial Pass/Fail: Fail Overall Compliance: No Severity Score: 58.75

## Field Measurements/Component Compliance

Street 1 Name STOURBRIDGE LION DR
Stop Condition-Street 2 None
Street 2 Name SHINKANSEN DR
Stop Condition-Street 1 StopSign

Possible Solutions:

Remove & Replace Curb Ramp With Two New Directional Ramps or Equivalent.