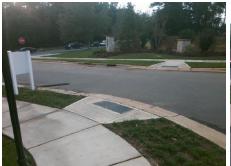

## **Access Compliance Report Public Rights-of-Way** (Curb Ramps)

Data

10.9

2.8

N/A

Good

Main Street: BRIARWICK LN Intersection ID: 10021759 Cross Street: N/A Location: NE Initial Pass/Fail: Fail **Overall Compliance: No** ADA ID: 9E81652FAE92 Ramp Type: Perp Severity Score: 13.75

Any Obstructions?

**Obstruction Type** 

Flare Traversable LT?

**BRIARWICK LN** Street 1 Name Stop Condition-Street 2 None N/A Street 2 Name Stop Condition-Street 1 N/A

| Possible Solutions:           | Compli   | ance                                                                  | Description      |
|-------------------------------|----------|-----------------------------------------------------------------------|------------------|
| Remove & Replace Entire Ramp. | N/A Ramp |                                                                       | p Length (in)    |
| ·                             | Yes      | Ramp Width (in) Flare Type LT Flare Slope LT (%) Flare Traversable LT |                  |
|                               | N/A      |                                                                       |                  |
|                               | N/A      |                                                                       |                  |
|                               | N/A      |                                                                       |                  |
|                               | N/A      | Land                                                                  | ing Length (in)  |
| Surveyor Notes:               | N/A      | Land                                                                  | ing Width (in)   |
| N/A                           | N/A      | Landing Slope (%)                                                     |                  |
|                               | N/A      | Land                                                                  | ing X Slope (%   |
|                               | N/A      | Land                                                                  | ing Curb? (Y/N   |
|                               | N/A      | Share                                                                 | ed Landing?      |
| PROW/ADA:                     | N/A      | Gutte                                                                 | er Ponding?      |
| Not Found, R304.2.2           | N/A      | Gutte                                                                 | er Lip Ht (in)   |
|                               | N/A      | Paint                                                                 | ed X Walk1?      |
|                               |          | X Wa                                                                  | lk 1 Direction   |
|                               | N/A      | X Wa                                                                  | ılk 1 Width (in) |
|                               |          | X Wa                                                                  | ılk 1 Slope (%)  |