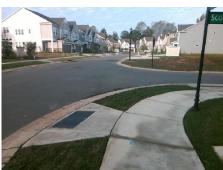

## **Access Compliance Report Public Rights-of-Way** (Curb Ramps)

Data

10.9

2.8

N/A

Good

Main Street: BRIARWICK LN Intersection ID: 10021759 Cross Street: N/A Location: NE Initial Pass/Fail: Fail **Overall Compliance: No** ADA ID: 9E81652FAE92 Ramp Type: Perp Severity Score: 13.75

Any Obstructions?

**Obstruction Type** 

Flare Traversable LT?

**BRIARWICK LN** Street 1 Name Stop Condition-Street 2 None N/A Street 2 Name Stop Condition-Street 1 N/A

| Possible Solutions:           | Compli   | ance                                                                  | Description      |
|-------------------------------|----------|-----------------------------------------------------------------------|------------------|
| Remove & Replace Entire Ramp. | N/A Ramp |                                                                       | p Length (in)    |
| ·                             | Yes      | Ramp Width (in) Flare Type LT Flare Slope LT (%) Flare Traversable LT |                  |
|                               | N/A      |                                                                       |                  |
|                               | N/A      |                                                                       |                  |
|                               | N/A      |                                                                       |                  |
|                               | N/A      | Land                                                                  | ing Length (in)  |
| Surveyor Notes:               | N/A      | Land                                                                  | ing Width (in)   |
| N/A                           | N/A      | Landing Slope (%)                                                     |                  |
|                               | N/A      | Land                                                                  | ing X Slope (%   |
|                               | N/A      | Land                                                                  | ing Curb? (Y/N   |
|                               | N/A      | Share                                                                 | ed Landing?      |
| PROW/ADA:                     | N/A      | Gutte                                                                 | er Ponding?      |
| Not Found, R304.2.2           | N/A      | Gutte                                                                 | er Lip Ht (in)   |
|                               | N/A      | Paint                                                                 | ed X Walk1?      |
|                               |          | X Wa                                                                  | lk 1 Direction   |
|                               | N/A      | X Wa                                                                  | ılk 1 Width (in) |
|                               |          | X Wa                                                                  | ılk 1 Slope (%)  |