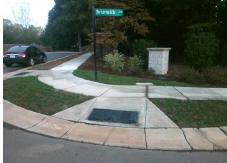

## **Access Compliance Report Public Rights-of-Way** (Curb Ramps)

Data

10.9

2.8

N/A

Good

Main Street: BRIARWICK LN Intersection ID: 10021759 Cross Street: N/A Location: NE Initial Pass/Fail: Fail **Overall Compliance: No** ADA ID: 9E81652FAE92 Ramp Type: Perp Severity Score: 13.75

Any Obstructions?

**Obstruction Type** 

Flare Traversable LT?

**BRIARWICK LN** Street 1 Name Stop Condition-Street 2 None N/A Street 2 Name Stop Condition-Street 1 N/A

| Possible Solutions:           | Compli   | ance                                                                  | Description      |
|-------------------------------|----------|-----------------------------------------------------------------------|------------------|
| Remove & Replace Entire Ramp. | N/A Ramp |                                                                       | p Length (in)    |
| ·                             | Yes      | Ramp Width (in) Flare Type LT Flare Slope LT (%) Flare Traversable LT |                  |
|                               | N/A      |                                                                       |                  |
|                               | N/A      |                                                                       |                  |
|                               | N/A      |                                                                       |                  |
|                               | N/A      | Land                                                                  | ing Length (in)  |
| Surveyor Notes:               | N/A      | Land                                                                  | ing Width (in)   |
| N/A                           | N/A      | Landing Slope (%)                                                     |                  |
|                               | N/A      | Land                                                                  | ing X Slope (%   |
|                               | N/A      | Land                                                                  | ing Curb? (Y/N   |
|                               | N/A      | Share                                                                 | ed Landing?      |
| PROW/ADA:                     | N/A      | Gutte                                                                 | er Ponding?      |
| Not Found, R304.2.2           | N/A      | Gutte                                                                 | er Lip Ht (in)   |
|                               | N/A      | Paint                                                                 | ed X Walk1?      |
|                               |          | X Wa                                                                  | lk 1 Direction   |
|                               | N/A      | X Wa                                                                  | ılk 1 Width (in) |
|                               |          | X Wa                                                                  | ılk 1 Slope (%)  |