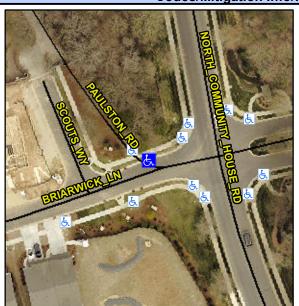

## **Access Compliance Report Public Rights-of-Way** (Curb Ramps)

Data

10.9

2.8

N/A

Good

Main Street: BRIARWICK LN Intersection ID: 10021759 Cross Street: N/A Location: NE Initial Pass/Fail: Fail **Overall Compliance: No** ADA ID: 9E81652FAE92 Ramp Type: Perp Severity Score: 13.75