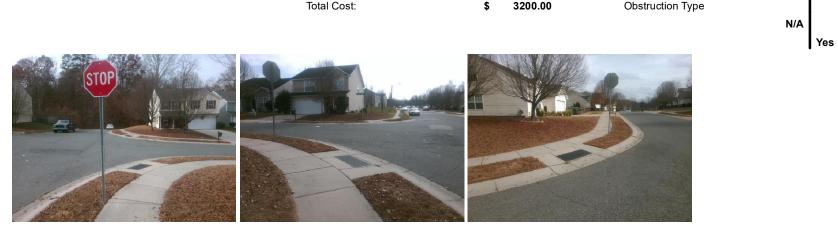

## Access Compliance Report Public Rights-of-Way (Curb Ramps)

| Intersection ID: 30004                  | Main Str     | Cross Street: MANDY_PLACE_CT            |                        |                                         |                       |                   | Location:                   | NE                          |      |  |
|-----------------------------------------|--------------|-----------------------------------------|------------------------|-----------------------------------------|-----------------------|-------------------|-----------------------------|-----------------------------|------|--|
| ADA ID: 9E830C88FE5E                    | Ramp Ty      | Ramp Type: PerpDiag                     |                        |                                         | I: Fail Overall C     | o Severity Score: | 33.75                       |                             |      |  |
| Codes/Mitigation Info/Possible Solution |              |                                         |                        | Field Measurements/Component Compliance |                       |                   |                             |                             |      |  |
|                                         | 1.2          | Possible Solutions:                     | Compliance Description |                                         |                       | Data              | Data Compliance Description |                             |      |  |
|                                         | ACCEL OFF    | Remove & Replace Curb Ramp W            | ith N/                 | A                                       | Ramp Length (in)      | 46.5              | No                          | Ramp Slope (%)              | 9.2  |  |
|                                         |              | Two New Directional Ramps or            | No                     | <b>b</b>                                | Ramp Width (in)       | 42.5              | No                          | Ramp XSlope (%)             | 6.2  |  |
|                                         |              | Equivalent.                             | N/                     | Α                                       | Flare Type LT         | N/A               | N/A                         | Flare Type RT               | N/A  |  |
|                                         |              |                                         | N/                     | Α                                       | Flare Slope LT (%)    | N/A               | N/A                         | Flare Slope RT (%)          | N/A  |  |
|                                         |              |                                         | N/                     | Α                                       | Flare Traversable LT? | N/A               | N/A                         | Flare Traversable RT?       | N/A  |  |
|                                         |              |                                         | N/                     | Α                                       | Landing Length (in)   | N/A               | N/A                         | DWS Provided?               | N/A  |  |
|                                         |              | Surveyor Notes:                         | N/                     | Α                                       | Landing Width (in)    | N/A               | N/A                         | DWS Contrast?               | N/A  |  |
|                                         |              | N/A                                     | N/                     | Α                                       | Landing Slope (%)     | N/A               | N/A                         | DWS Length (in)             | N/A  |  |
| MANDY PLAG                              |              |                                         | N/                     | Α                                       | Landing X Slope (%)   | N/A               | N/A                         | DWS Full Width?             | N/A  |  |
|                                         |              |                                         | N/                     |                                         | Landing Curb? (Y/N)   | N/A               | N/A                         | DWS Offset (in)             | N/A  |  |
|                                         |              |                                         | N/                     | Α                                       | Shared Landing?       | N/A               |                             |                             |      |  |
|                                         | TTY Y        | PROW/ADA:                               | N/                     | Α                                       | Gutter Ponding?       | N/A               | N/A                         | Gutter Slope (%)            | N/A  |  |
|                                         |              | Not Found, R304.5.1, R304.2.2,          | N/                     | Α                                       | Gutter Lip Ht (in)    | N/A               | N/A                         | Gutter X Slope (%)          | N/A  |  |
|                                         |              | R304.5.3                                | N/                     | Α                                       | Painted X Walk1?      | No                | N/A                         | Painted X Walk2?            | No   |  |
|                                         |              |                                         |                        |                                         | X Walk 1 Direction    | To W              |                             | X Walk 2 Direction          | To S |  |
|                                         | Serve -      |                                         | N/                     | Α                                       | X Walk 1 Width (in)   | N/A               | N/A                         | X Walk 2 Width (in)         | N/A  |  |
| Street 1 Name                           | DAY LILLY LN | -                                       |                        |                                         | X Walk 1 Slope (%)    | 2.5               |                             | X Walk 2 Slope (%)          | 5.7  |  |
| Stop Condition-Street 2                 | None         |                                         |                        |                                         | X Walk 1 X Slope (%)  | 5.3               |                             | X Walk 2 X Slope (%)        | 2.0  |  |
| Street 2 Name                           | MANDY PL CT  |                                         | N/                     | Α                                       | Ramp inside XWalk1?   | N/A               | N/A                         | Ramp inside XWalk2?         | N/A  |  |
| Stop Condition-Street 1                 | StopSign     |                                         |                        |                                         | Road Slope (%)        | 6.0               | N/A                         | Clear Space?                | N/A  |  |
|                                         |              |                                         |                        |                                         | Road X Slope (%)      | 3.6               | N/A                         | Clear Space to XWalk (in)   | N/A  |  |
|                                         |              |                                         | N                      |                                         | Any Obstructions?     |                   | N/A                         | Storm Grate/Utility Hazard? | N/A  |  |
|                                         |              | Total Cost: \$ 32                       | 00.00                  |                                         | Obstruction Type      |                   |                             | Storm Grate/Utility Type    |      |  |
|                                         |              | - · · · · · · · · · · · · · · · · · · · |                        |                                         |                       | N/A               |                             |                             | N/A  |  |
|                                         |              |                                         |                        |                                         |                       |                   |                             |                             |      |  |