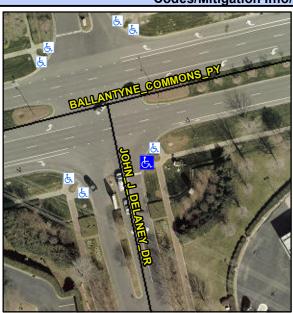

## **Access Compliance Report Public Rights-of-Way** (Curb Ramps)

Intersection ID: 27468 Main Street: BALLANTYNE\_COMMONS\_PY Cross Street: JOHN\_J\_DELANEY\_DR Location: SE

ADA ID: 9E9D301EE18F Ramp Type: BlendTrans1 Initial Pass/Fail: Fail **Overall Compliance: No Severity Score:** 8.75

## **Codes/Mitigation Info/Possible Solution**

JOHN J DELANEY DR Street 1 Name Stop Condition-Street 1 StopSign Street 2 Name N/A Stop Condition-Street 2 N/A Possible Solutions: Remove & Replace Curb Ramp With **Two New Directional Ramps or** Equivalent.