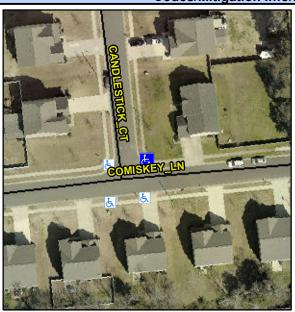

## **Access Compliance Report Public Rights-of-Way** (Curb Ramps)

Intersection ID: N/A Main Street: COMSKEY LN **Cross Street: CANDLESTICK CT** Location: NE ADA ID: 9EA002785976 Ramp Type: PerpDiag Initial Pass/Fail: Fail **Overall Compliance: No Severity Score:** 22.5

**Codes/Mitigation Info/Possible Solution** 

**CANDLESTICK CT** Street 1 Name Stop Condition-Street 2 StopSign Street 2 Name **COMSKEY LN** Stop Condition-Street 1 None

Possible Solutions: Remove & Replace Curb Ramp With **Two New Directional Ramps or** Equivalent. Surveyor Notes: N/A PROW/ADA: Not Found, R304.5.1, R304.2.2, R304.5.3