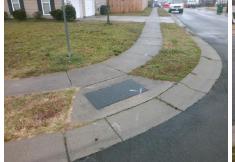

## **Access Compliance Report Public Rights-of-Way** (Curb Ramps)

Intersection ID: N/A Main Street: COMSKEY LN **Cross Street: CANDLESTICK CT** Location: NE ADA ID: 9EA002785976 Ramp Type: PerpDiag Initial Pass/Fail: Fail **Overall Compliance: No Severity Score:** 22.5

**Codes/Mitigation Info/Possible Solution** 

**CANDLESTICK CT** Street 1 Name Stop Condition-Street 2 StopSign Street 2 Name **COMSKEY LN** Stop Condition-Street 1 None

Possible Solutions: Remove & Replace Curb Ramp With **Two New Directional Ramps or** Equivalent. Surveyor Notes: N/A PROW/ADA: Not Found, R304.5.1, R304.2.2, R304.5.3

Total Cost: 3200.00

| Field Measurements/Component Compliance |                       |      |      |                       |                         |      |
|-----------------------------------------|-----------------------|------|------|-----------------------|-------------------------|------|
| Compliance Description                  |                       | Data | Comp | liance                | Description             | Data |
| N/A                                     | Ramp Length (in)      | 46.0 | No   | Ram                   | Slope (%)               | 8.6  |
| No                                      | Ramp Width (in)       | 46.0 | No   | Ramp XSlope (%)       |                         | 4.6  |
| N/A                                     | Flare Type LT         | N/A  | N/A  | A Flare Type RT       |                         | N/A  |
| N/A                                     | Flare Slope LT (%)    | N/A  | N/A  | A Flare Slope RT (%)  |                         | N/A  |
| N/A                                     | Flare Traversable LT? | N/A  | N/A  | Flare Traversable RT? |                         | N/A  |
| N/A                                     | Landing Length (in)   | N/A  | N/A  | DWS                   | Provided?               | N/A  |
| N/A                                     | Landing Width (in)    | N/A  | N/A  | DWS                   | Contrast?               | N/A  |
| N/A                                     | Landing Slope (%)     | N/A  | N/A  | DWS                   | Length (in)             | N/A  |
| N/A                                     | Landing X Slope (%)   | N/A  | N/A  | DWS                   | Full Width?             | N/A  |
| N/A                                     | Landing Curb? (Y/N)   | N/A  | N/A  | DWS                   | Offset (in)             | N/A  |
| N/A                                     | Shared Landing?       | N/A  |      |                       |                         |      |
| N/A                                     | Gutter Ponding?       | N/A  | N/A  | Gutte                 | er Slope (%)            | N/A  |
| N/A                                     | Gutter Lip Ht (in)    | N/A  | N/A  | Gutte                 | r X Slope (%)           | N/A  |
| N/A                                     | Painted X Walk1?      | No   | N/A  | Paint                 | ed X Walk2?             | No   |
|                                         | X Walk 1 Direction    | To W |      | X Wa                  | lk 2 Direction          | To S |
| N/A                                     | X Walk 1 Width (in)   | N/A  | N/A  | X Wa                  | lk 2 Width (in)         | N/A  |
|                                         | X Walk 1 Slope (%)    | 0.2  |      | X Wa                  | lk 2 Slope (%)          | 5.5  |
|                                         | X Walk 1 X Slope (%)  | 3.4  |      | X Wa                  | lk 2 X Slope (%)        | 2.6  |
| N/A                                     | Ramp inside XWalk1?   | N/A  | N/A  | Ram                   | inside XWalk2?          | N/A  |
|                                         | Road Slope (%)        | 3.0  | N/A  | Clear                 | Space?                  | N/A  |
|                                         | Road X Slope (%)      | 3.8  | N/A  | Clear                 | Space to XWalk (in)     | N/A  |
| N/A                                     | Any Obstructions?     | N/A  | N/A  | Storn                 | n Grate/Utility Hazard? | N/A  |
|                                         | Obstruction Type      |      |      | Storn                 | n Grate/Utility Type    |      |
|                                         |                       | N/A  |      |                       |                         | N/A  |
|                                         |                       |      | Yes  | Surfa                 | ce Condition? (G/P)     | Good |
|                                         |                       |      |      |                       |                         |      |