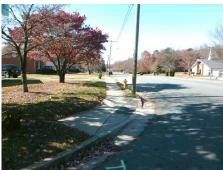

## **Access Compliance Report Public Rights-of-Way** (Curb Ramps)

Intersection ID: 6917 Main Street: GRIERS GROVE RD Cross Street: MERRILL PL Location: W **ADA ID: 9EA03654F8EC** Ramp Type: Perp Initial Pass/Fail: Fail **Overall Compliance: No Severity Score:** 10

## Field Measurements/Component Compliance

MERRILL PL Street 1 Name Stop Condition-Street 2 StopSign Street 2 Name N/A Stop Condition-Street 1 N/A Possible Solutions: Cor N/A Remove & Replace Entire Ramp. No N/A N/A N/A N/A Surveyor Notes: N/A N/A N/A PROW/ADA: Not Found, R304.5.1, R304.5.3