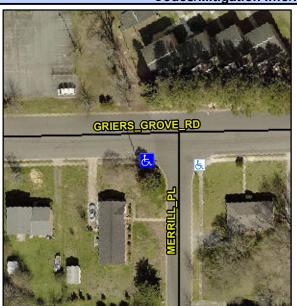

## **Access Compliance Report Public Rights-of-Way** (Curb Ramps)

Intersection ID: 6917 Main Street: GRIERS GROVE RD Cross Street: MERRILL PL Location: W **ADA ID: 9EA03654F8EC** Ramp Type: Perp Initial Pass/Fail: Fail **Overall Compliance: No Severity Score:** 10