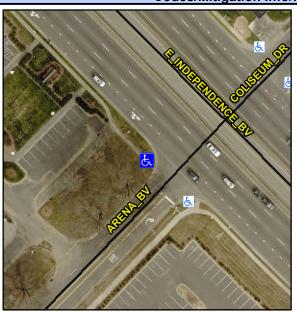

## Access Compliance Report Public Rights-of-Way (Curb Ramps)

Data

Intersection ID: 14982 Main Street: ARENA\_BV Cross Street: COLISEUM\_DR Location: W

ADA ID: 9EA1653EF54B Ramp Type: BlendTrans1 Initial Pass/Fail: Fail Overall Compliance: No Severity Score: 8.75