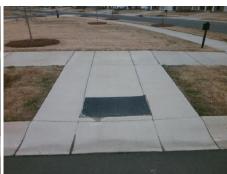

## **Access Compliance Report Public Rights-of-Way** (Curb Ramps)

Intersection ID: N/A Main Street: CANTERBURY\_CASTLE\_DR Cross Street: SPRINGWOOD\_ESTATE\_DR Location: SW ADA ID: 9EA768A0032B Ramp Type: Perp Initial Pass/Fail: Fail **Overall Compliance: No** Severity Score: 21.25

Total Cost: 1850.00

| Field Measurements/Component Compliance |                       |       |      |                       |                         |      |  |  |
|-----------------------------------------|-----------------------|-------|------|-----------------------|-------------------------|------|--|--|
| Compl                                   | iance Description     | Data  | Comp | liance                | Description             | Data |  |  |
| N/A                                     | Ramp Length (in)      | 96.0  | Yes  | Ramp                  | Slope (%)               | 8.2  |  |  |
| No                                      | Ramp Width (in)       | 46.5  | No   | Ramp XSlope (%)       |                         | 5.3  |  |  |
| N/A                                     | Flare Type LT         | N/A   | N/A  | Flare Type RT         |                         | N/A  |  |  |
| N/A                                     | Flare Slope LT (%)    | N/A   | N/A  | Flare Slope RT (%)    |                         | N/A  |  |  |
| N/A                                     | Flare Traversable LT? | N/A   | N/A  | Flare Traversable RT? |                         | N/A  |  |  |
| N/A                                     | Landing Length (in)   | N/A   | N/A  | DWS                   | Provided?               | N/A  |  |  |
| N/A                                     | Landing Width (in)    | N/A   | N/A  | DWS                   | Contrast?               | N/A  |  |  |
| N/A                                     | Landing Slope (%)     | N/A   | N/A  | DWS                   | Length (in)             | N/A  |  |  |
| N/A                                     | Landing X Slope (%)   | N/A   | N/A  | DWS                   | Full Width?             | N/A  |  |  |
| N/A                                     | Landing Curb? (Y/N)   | N/A   | N/A  | DWS                   | Offset (in)             | N/A  |  |  |
| N/A                                     | Shared Landing?       | N/A   |      |                       |                         |      |  |  |
| N/A                                     | Gutter Ponding?       | N/A   | N/A  | Gutte                 | er Slope (%)            | N/A  |  |  |
| N/A                                     | Gutter Lip Ht (in)    | N/A   | N/A  | Gutte                 | er X Slope (%)          | N/A  |  |  |
| N/A                                     | Painted X Walk1?      | No    | N/A  | Paint                 | ed X Walk2?             | N/A  |  |  |
|                                         | X Walk 1 Direction    | To SE |      | X Wa                  | lk 2 Direction          | N/A  |  |  |
| N/A                                     | X Walk 1 Width (in)   | N/A   | N/A  | X Wa                  | ılk 2 Width (in)        | N/A  |  |  |
|                                         | X Walk 1 Slope (%)    | 3.9   |      | X Wa                  | lk 2 Slope (%)          | N/A  |  |  |
|                                         | X Walk 1 X Slope (%)  | 0.6   |      | X Wa                  | lk 2 X Slope (%)        | N/A  |  |  |
| N/A                                     | Ramp inside XWalk1?   | N/A   | N/A  | Ram                   | o inside XWalk2?        | N/A  |  |  |
|                                         | Road Slope (%)        | N/A   | N/A  | Clear                 | Space?                  | N/A  |  |  |
|                                         | Road X Slope (%)      | N/A   | N/A  | Clear                 | Space to XWalk (in)     | N/A  |  |  |
| N/A                                     | Any Obstructions?     | N/A   | N/A  | Storn                 | n Grate/Utility Hazard? | N/A  |  |  |
|                                         | Obstruction Type      |       |      | Storn                 | n Grate/Utility Type    |      |  |  |
|                                         |                       | N/A   |      |                       |                         | N/A  |  |  |
|                                         |                       |       | Yes  | Surfa                 | ce Condition? (G/P)     | Good |  |  |
|                                         |                       |       |      |                       |                         |      |  |  |