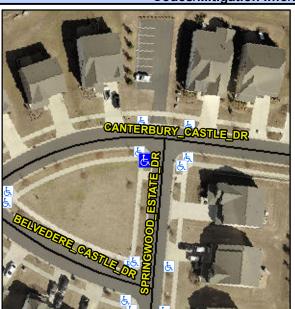

## **Access Compliance Report Public Rights-of-Way** (Curb Ramps)

Intersection ID: N/A Main Street: CANTERBURY\_CASTLE\_DR Cross Street: SPRINGWOOD\_ESTATE\_DR Location: SW ADA ID: 9EA768A0032B Ramp Type: Perp Initial Pass/Fail: Fail **Overall Compliance: No** Severity Score: 21.25