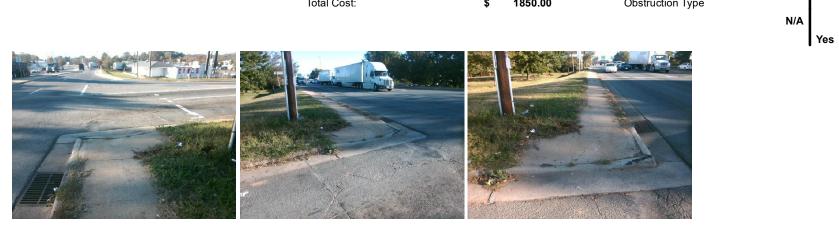

## Access Compliance Report Public Rights-of-Way (Curb Ramps)

| Intersection ID: 7621 Main Street: N_I-85_EXIT_39_RA                                                            |                                                                                                                 | Cross St        | Cross Street: STATESVILLE_AV                   |                       |      |                          | Location:                   | NW    |  |
|-----------------------------------------------------------------------------------------------------------------|-----------------------------------------------------------------------------------------------------------------|-----------------|------------------------------------------------|-----------------------|------|--------------------------|-----------------------------|-------|--|
| ADA ID: 9EA7DF0EADCB Ramp Type: Perp                                                                            |                                                                                                                 | Initial Pa      | Initial Pass/Fail: Fail Overall Compliance: No |                       |      |                          | o Severity Score:           | 26.25 |  |
| Codes/Mitigation Info/Possible Solution                                                                         |                                                                                                                 |                 | Field Measurements/Component Compliance        |                       |      |                          |                             |       |  |
|                                                                                                                 | Possible Solutions:                                                                                             |                 |                                                |                       |      | a Compliance Description |                             | Data  |  |
|                                                                                                                 | Remove & Replace Entire Ram                                                                                     | р. <sup> </sup> | N/A                                            | Ramp Length (in)      | 44.0 | No                       | Ramp Slope (%)              | 14.2  |  |
|                                                                                                                 | 学家                                                                                                              | •               | Yes                                            | Ramp Width (in)       | 60.0 | No                       | Ramp XSlope (%)             | 3.6   |  |
|                                                                                                                 | Contraction of the second s | 1               | N/A                                            | Flare Type LT         | N/A  | N/A                      | Flare Type RT               | N/A   |  |
|                                                                                                                 |                                                                                                                 | 1               | N/A                                            | Flare Slope LT (%)    | N/A  | N/A                      | Flare Slope RT (%)          | N/A   |  |
|                                                                                                                 |                                                                                                                 | 1               | N/A                                            | Flare Traversable LT? | N/A  | N/A                      | Flare Traversable RT?       | N/A   |  |
| S S S S S S S S S S S S S S S S S S S                                                                           | ·                                                                                                               | 1               | N/A                                            | Landing Length (in)   | N/A  | N/A                      | DWS Provided?               | N/A   |  |
|                                                                                                                 | Surveyor Notes:                                                                                                 | 1               | N/A                                            | Landing Width (in)    | N/A  | N/A                      | DWS Contrast?               | N/A   |  |
| N 1-00 EXIT 39 RA                                                                                               | N/A                                                                                                             | 1               | N/A                                            | Landing Slope (%)     | N/A  | N/A                      | DWS Length (in)             | N/A   |  |
|                                                                                                                 |                                                                                                                 | 1               | N/A                                            | Landing X Slope (%)   | N/A  | N/A                      | DWS Full Width?             | N/A   |  |
|                                                                                                                 |                                                                                                                 | 1               | N/A                                            | Landing Curb? (Y/N)   | N/A  | N/A                      | DWS Offset (in)             | N/A   |  |
| the second se |                                                                                                                 | 1               | N/A                                            | Shared Landing?       | N/A  |                          |                             |       |  |
| - L                                                                                                             | PROW/ADA:                                                                                                       | 1               | N/A                                            | Gutter Ponding?       | N/A  | N/A                      | Gutter Slope (%)            | 1.9   |  |
| A BURNER AND A BURNER                                                                                           | Not Found, R304.2.2, R304.5.3                                                                                   |                 | N/A                                            | Gutter Lip Ht (in)    | N/A  | N/A                      | Gutter X Slope (%)          | 2.3   |  |
|                                                                                                                 |                                                                                                                 | 1               | N/A                                            | Painted X Walk1?      | No   | N/A                      | Painted X Walk2?            | N/A   |  |
|                                                                                                                 | 1000                                                                                                            |                 |                                                | X Walk 1 Direction    | To S |                          | X Walk 2 Direction          | N/A   |  |
|                                                                                                                 |                                                                                                                 | 1               | N/A                                            | X Walk 1 Width (in)   | N/A  | N/A                      | X Walk 2 Width (in)         | N/A   |  |
| Street 1 Name N I-85 EXIT                                                                                       | <br>Г 39 RA                                                                                                     |                 |                                                | X Walk 1 Slope (%)    | 1.5  |                          | X Walk 2 Slope (%)          | N/A   |  |
| Stop Condition-Street 2                                                                                         | Signal                                                                                                          |                 |                                                | X Walk 1 X Slope (%)  | 1.9  |                          | X Walk 2 X Slope (%)        | N/A   |  |
| Street 2 Name                                                                                                   | N/A                                                                                                             | 1               | N/A                                            | Ramp inside XWalk1?   | N/A  | N/A                      | Ramp inside XWalk2?         | N/A   |  |
| Stop Condition-Street 1                                                                                         | N/A                                                                                                             |                 |                                                | Road Slope (%)        | N/A  | N/A                      | Clear Space?                | N/A   |  |
|                                                                                                                 |                                                                                                                 |                 |                                                | Road X Slope (%)      | N/A  | N/A                      | Clear Space to XWalk (in)   | N/A   |  |
|                                                                                                                 |                                                                                                                 | I               | N/A                                            | Any Obstructions?     | N/A  | N/A                      | Storm Grate/Utility Hazard? | N/A   |  |
|                                                                                                                 | Total Cost: \$                                                                                                  | 1850.00         |                                                | Obstruction Type      |      |                          | Storm Grate/Utility Type    |       |  |
|                                                                                                                 |                                                                                                                 |                 |                                                |                       | N/A  |                          |                             | N/A   |  |