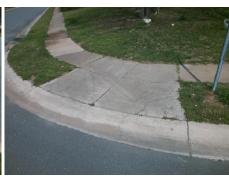

## Field Measurements/Component Compliance

**SHADOW RIDGE LN** Street 1 Name Stop Condition-Street 2 None **CAROLINA CROSSING DR** Street 2 Name Stop Condition-Street 1 StopSign Possible Solutions: Remove & Replace Curb Ramp With Two New Directional Ramps or Equivalent. Surveyor Notes: N/A PROW/ADA: R304.2.2

Yes N/A N/A

Compliance Description Data Compliance Description Data No Ramp Slope (%) N/A Ramp Length (in) 46.0 12.4 Yes Ramp XSlope (%) Ramp Width (in) 48.0 0.1 N/A Flare Type LT N/A Flare Type RT N/A N/A N/A Flare Slope RT (%) N/A Flare Slope LT (%) Flare Traversable LT? N/A N/A Flare Traversable RT? N/A N/A N/A **DWS Provided?** N/A Landing Length (in) Landing Width (in) N/A N/A **DWS Contrast?** N/A N/A N/A Landing Slope (%) DWS Length (in) N/A Landing X Slope (%) N/A N/A DWS Full Width? N/A Landing Curb? (Y/N) N/A N/A DWS Offset (in) N/A N/A Shared Landing? **Gutter Ponding?** N/A N/A Gutter Slope (%) N/A Gutter Lip Ht (in) N/A N/A Gutter X Slope (%) N/A Painted X Walk1? No N/A Painted X Walk2? No X Walk 1 Direction To W X Walk 2 Direction To S N/A N/A X Walk 2 Width (in) X Walk 1 Width (in) N/A X Walk 1 Slope (%) 0.2 X Walk 2 Slope (%) 0.7 X Walk 1 X Slope (%) 0.1 X Walk 2 X Slope (%) 0.1 N/A N/A Ramp inside XWalk2? N/A Ramp inside XWalk1? Road Slope (%) 0.0 N/A Clear Space? N/A N/A Road X Slope (%) 1.9 Clear Space to XWalk (in) N/A N/A N/A Any Obstructions? Storm Grate/Utility Hazard? N/A **Obstruction Type** Storm Grate/Utility Type N/A N/A Yes Surface Condition? (G/P) Good