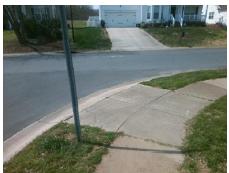

## Field Measurements/Component Compliance

**SHADOW RIDGE LN** Street 1 Name Stop Condition-Street 2 None **CAROLINA CROSSING DR** Street 2 Name Stop Condition-Street 1 StopSign Possible Solutions: Remove & Replace Curb Ramp With Two New Directional Ramps or Equivalent. Surveyor Notes: N/A PROW/ADA: R304.2.2

Yes N/A N/A

Compliance Description Data Compliance Description Data No Ramp Slope (%) N/A Ramp Length (in) 46.0 12.4 Yes Ramp XSlope (%) Ramp Width (in) 48.0 0.1 N/A Flare Type LT N/A Flare Type RT N/A N/A N/A Flare Slope RT (%) N/A Flare Slope LT (%) Flare Traversable LT? N/A N/A Flare Traversable RT? N/A N/A N/A **DWS Provided?** N/A Landing Length (in) Landing Width (in) N/A N/A **DWS Contrast?** N/A N/A N/A Landing Slope (%) DWS Length (in) N/A Landing X Slope (%) N/A N/A DWS Full Width? N/A Landing Curb? (Y/N) N/A N/A DWS Offset (in) N/A N/A Shared Landing? **Gutter Ponding?** N/A N/A Gutter Slope (%) N/A Gutter Lip Ht (in) N/A N/A Gutter X Slope (%) N/A Painted X Walk1? No N/A Painted X Walk2? No X Walk 1 Direction To W X Walk 2 Direction To S N/A N/A X Walk 2 Width (in) X Walk 1 Width (in) N/A X Walk 1 Slope (%) 0.2 X Walk 2 Slope (%) 0.7 X Walk 1 X Slope (%) 0.1 X Walk 2 X Slope (%) 0.1 N/A N/A Ramp inside XWalk2? N/A Ramp inside XWalk1? Road Slope (%) 0.0 N/A Clear Space? N/A N/A Road X Slope (%) 1.9 Clear Space to XWalk (in) N/A N/A N/A Any Obstructions? Storm Grate/Utility Hazard? N/A **Obstruction Type** Storm Grate/Utility Type N/A N/A Yes Surface Condition? (G/P) Good