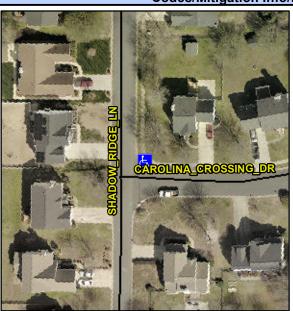

## **Access Compliance Report Public Rights-of-Way** (Curb Ramps)

Intersection ID: N/A Main Street: CAROLINA CROSSING DR Cross Street: SHADOW RIDGE LN Location: NE **Overall Compliance: No Severity Score:** 25 ADA ID: 9EA8C3AD29BA Ramp Type: PerpDiag Initial Pass/Fail: Fail

## Field Measurements/Component Compliance

**SHADOW RIDGE LN** Street 1 Name Stop Condition-Street 2 None **CAROLINA CROSSING DR** Street 2 Name Stop Condition-Street 1 StopSign Possible Solutions: Remove & Replace Curb Ramp With Two New Directional Ramps or Equivalent. Surveyor Notes: N/A PROW/ADA: R304.2.2