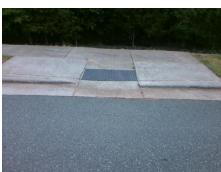

## **Codes/Mitigation Info/Possible Solution**

| Field Measurements/Component Compliance |  |
|-----------------------------------------|--|
|-----------------------------------------|--|

**TIMBER RIDGE RD** Street 1 Name Stop Condition-Street 2 None Street 2 Name N/A Stop Condition-Street 1 N/A Possible Solutions: Remove & Replace Entire Ramp. Surveyor Notes: N/A PROW/ADA: Not Found, R304.2.2, R304.5.3

Total Cost: 1850.00

| Field Measurements/Component Compliance |                       |      |      |                             |      |  |  |
|-----------------------------------------|-----------------------|------|------|-----------------------------|------|--|--|
| Compliance Description                  |                       | Data | Comp | liance Description          | Data |  |  |
| N/A                                     | Ramp Length (in)      | 51.0 | No   | Ramp Slope (%)              | 10.1 |  |  |
| Yes                                     | Ramp Width (in)       | 49.0 | No   | Ramp XSlope (%)             | 4.2  |  |  |
| N/A                                     | Flare Type LT         | N/A  | N/A  | Flare Type RT               | N/A  |  |  |
| N/A                                     | Flare Slope LT (%)    | N/A  | N/A  | Flare Slope RT (%)          | N/A  |  |  |
| N/A                                     | Flare Traversable LT? | N/A  | N/A  | Flare Traversable RT?       | N/A  |  |  |
| N/A                                     | Landing Length (in)   | N/A  | N/A  | DWS Provided?               | N/A  |  |  |
| N/A                                     | Landing Width (in)    | N/A  | N/A  | DWS Contrast?               | N/A  |  |  |
| N/A                                     | Landing Slope (%)     | N/A  | N/A  | DWS Length (in)             | N/A  |  |  |
| N/A                                     | Landing X Slope (%)   | N/A  | N/A  | DWS Full Width?             | N/A  |  |  |
| N/A                                     | Landing Curb? (Y/N)   | N/A  | N/A  | DWS Offset (in)             | N/A  |  |  |
| N/A                                     | Shared Landing?       | N/A  |      |                             |      |  |  |
| N/A                                     | Gutter Ponding?       | N/A  | N/A  | Gutter Slope (%)            | N/A  |  |  |
| N/A                                     | Gutter Lip Ht (in)    | N/A  | N/A  | Gutter X Slope (%)          | N/A  |  |  |
| N/A                                     | Painted X Walk1?      | No   | N/A  | Painted X Walk2?            | N/A  |  |  |
|                                         | X Walk 1 Direction    | To W |      | X Walk 2 Direction          | N/A  |  |  |
| N/A                                     | X Walk 1 Width (in)   | N/A  | N/A  | X Walk 2 Width (in)         | N/A  |  |  |
|                                         | X Walk 1 Slope (%)    | 0.5  |      | X Walk 2 Slope (%)          | N/A  |  |  |
|                                         | X Walk 1 X Slope (%)  | 4.0  |      | X Walk 2 X Slope (%)        | N/A  |  |  |
| N/A                                     | Ramp inside XWalk1?   | N/A  | N/A  | Ramp inside XWalk2?         | N/A  |  |  |
|                                         | Road Slope (%)        | N/A  | N/A  | Clear Space?                | N/A  |  |  |
|                                         | Road X Slope (%)      | N/A  | N/A  | Clear Space to XWalk (in)   | N/A  |  |  |
| N/A                                     | Any Obstructions?     | N/A  | N/A  | Storm Grate/Utility Hazard? | N/A  |  |  |
|                                         | Obstruction Type      |      |      | Storm Grate/Utility Type    |      |  |  |
|                                         |                       | N/A  |      |                             | N/A  |  |  |
|                                         |                       |      | Yes  | Surface Condition? (G/P)    | Good |  |  |