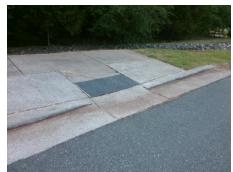

## **Codes/Mitigation Info/Possible Solution**

| Field Measurements/Component Compliance |  |
|-----------------------------------------|--|
|-----------------------------------------|--|

**TIMBER RIDGE RD** Street 1 Name Stop Condition-Street 2 None Street 2 Name N/A Stop Condition-Street 1 N/A Possible Solutions: Remove & Replace Entire Ramp. Surveyor Notes: N/A PROW/ADA: Not Found, R304.2.2, R304.5.3

Total Cost: 1850.00

| Field Measurements/Component Compliance |                       |      |      |                             |      |  |  |
|-----------------------------------------|-----------------------|------|------|-----------------------------|------|--|--|
| Compliance Description                  |                       | Data | Comp | liance Description          | Data |  |  |
| N/A                                     | Ramp Length (in)      | 51.0 | No   | Ramp Slope (%)              | 10.1 |  |  |
| Yes                                     | Ramp Width (in)       | 49.0 | No   | Ramp XSlope (%)             | 4.2  |  |  |
| N/A                                     | Flare Type LT         | N/A  | N/A  | Flare Type RT               | N/A  |  |  |
| N/A                                     | Flare Slope LT (%)    | N/A  | N/A  | Flare Slope RT (%)          | N/A  |  |  |
| N/A                                     | Flare Traversable LT? | N/A  | N/A  | Flare Traversable RT?       | N/A  |  |  |
| N/A                                     | Landing Length (in)   | N/A  | N/A  | DWS Provided?               | N/A  |  |  |
| N/A                                     | Landing Width (in)    | N/A  | N/A  | DWS Contrast?               | N/A  |  |  |
| N/A                                     | Landing Slope (%)     | N/A  | N/A  | DWS Length (in)             | N/A  |  |  |
| N/A                                     | Landing X Slope (%)   | N/A  | N/A  | DWS Full Width?             | N/A  |  |  |
| N/A                                     | Landing Curb? (Y/N)   | N/A  | N/A  | DWS Offset (in)             | N/A  |  |  |
| N/A                                     | Shared Landing?       | N/A  |      |                             |      |  |  |
| N/A                                     | Gutter Ponding?       | N/A  | N/A  | Gutter Slope (%)            | N/A  |  |  |
| N/A                                     | Gutter Lip Ht (in)    | N/A  | N/A  | Gutter X Slope (%)          | N/A  |  |  |
| N/A                                     | Painted X Walk1?      | No   | N/A  | Painted X Walk2?            | N/A  |  |  |
|                                         | X Walk 1 Direction    | To W |      | X Walk 2 Direction          | N/A  |  |  |
| N/A                                     | X Walk 1 Width (in)   | N/A  | N/A  | X Walk 2 Width (in)         | N/A  |  |  |
|                                         | X Walk 1 Slope (%)    | 0.5  |      | X Walk 2 Slope (%)          | N/A  |  |  |
|                                         | X Walk 1 X Slope (%)  | 4.0  |      | X Walk 2 X Slope (%)        | N/A  |  |  |
| N/A                                     | Ramp inside XWalk1?   | N/A  | N/A  | Ramp inside XWalk2?         | N/A  |  |  |
|                                         | Road Slope (%)        | N/A  | N/A  | Clear Space?                | N/A  |  |  |
|                                         | Road X Slope (%)      | N/A  | N/A  | Clear Space to XWalk (in)   | N/A  |  |  |
| N/A                                     | Any Obstructions?     | N/A  | N/A  | Storm Grate/Utility Hazard? | N/A  |  |  |
|                                         | Obstruction Type      |      |      | Storm Grate/Utility Type    |      |  |  |
|                                         |                       | N/A  |      |                             | N/A  |  |  |
|                                         |                       |      | Yes  | Surface Condition? (G/P)    | Good |  |  |