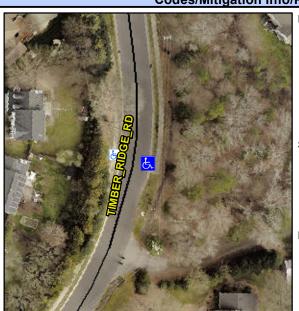

## **Access Compliance Report Public Rights-of-Way** (Curb Ramps)

Intersection ID: 10017628 Main Street: TIMBER\_RIDGE\_RD **Cross Street: N/A** Location:

**Overall Compliance: No** ADA ID: 9EAC818A3940 Ramp Type: Perp Initial Pass/Fail: Fail Severity Score: 13.75

## **Codes/Mitigation Info/Possible Solution**

| Field Measurements/Component Compliance |  |
|-----------------------------------------|--|
|-----------------------------------------|--|

**TIMBER RIDGE RD** Street 1 Name Stop Condition-Street 2 None Street 2 Name N/A Stop Condition-Street 1 N/A Possible Solutions: Remove & Replace Entire Ramp. Surveyor Notes: N/A PROW/ADA: Not Found, R304.2.2, R304.5.3