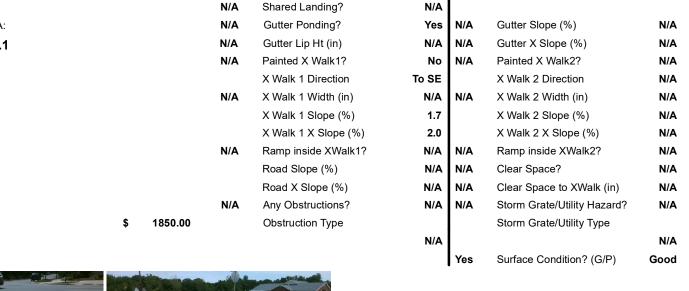

## **Access Compliance Report Public Rights-of-Way** (Curb Ramps)

Data

6.9

0.3

N/A

N/A

N/A

N/A

## Field Measurements/Component Compliance

Yes

Yes

N/A

N/A

N/A

N/A

N/A

N/A

N/A

N/A

Compliance Description

Ramp Slope (%)

Flare Type RT

Ramp XSlope (%)

Flare Slope RT (%)

**DWS Provided?** 

**DWS Contrast?** 

DWS Length (in)

DWS Full Width?

DWS Offset (in)

Flare Traversable RT?

Data

96.0

47.0

N/A

N/A

N/A

N/A

N/A

N/A

N/A

Compliance Description

Ramp Length (in)

Ramp Width (in)

Flare Slope LT (%)

Landing Length (in)

Landing Width (in)

Landing Slope (%)

Landing X Slope (%)

Landing Curb? (Y/N)

Flare Traversable LT?

Flare Type LT

N/A

No

N/A

N/A

N/A