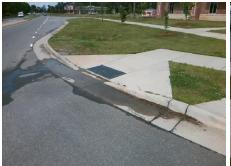

N/A

**EASTFIELD RD** Street 1 Name Stop Condition-Street 2 None N/A Street 2 Name Stop Condition-Street 1 N/A Possible Solutions: Remove & Replace Entire Ramp. Surveyor Notes: N/A PROW/ADA: R304.5.1

N/A N/A N/A Total Cost: 1850.00