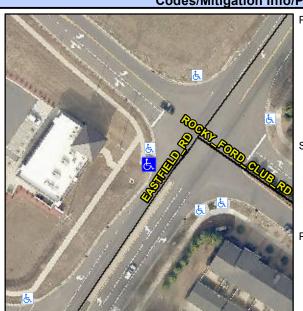

N/A

N/A

N/A

N/A

Intersection ID: 2516 Main Street: ROCKY FORD CLUB RD Cross Street: EASTFIELD RD Location: W **Overall Compliance: No Severity Score: ADA ID: 9EAD879C271A** Ramp Type: Perp Initial Pass/Fail: Fail 8.75

N/A

**EASTFIELD RD** Street 1 Name Stop Condition-Street 2 None N/A Street 2 Name Stop Condition-Street 1 N/A Possible Solutions: Remove & Replace Entire Ramp. Surveyor Notes: N/A PROW/ADA: R304.5.1

N/A N/A N/A Total Cost: 1850.00