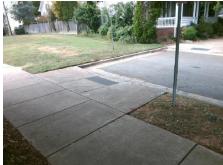

## Access Compliance Report Public Rights-of-Way (Curb Ramps)

Intersection ID: 10025390 Main Street: E\_9TH\_ST Cross Street: N\_MYERS\_ST Location: S

ADA ID: 9EAF0E6D1011 Ramp Type: Perp Initial Pass/Fail: Fail Overall Compliance: No Severity Score: 13.75

## Field Measurements/Component Compliance

Street 1 Name

N MYERS ST

Stop Condition-Street 2

None

Street 2 Name

N/A

Stop Condition-Street 1