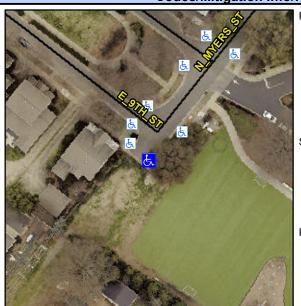

## Access Compliance Report Public Rights-of-Way (Curb Ramps)

Intersection ID: 10025390 Main Street: E\_9TH\_ST Cross Street: N\_MYERS\_ST Location: S

ADA ID: 9EAF0E6D1011 Ramp Type: Perp Initial Pass/Fail: Fail Overall Compliance: No Severity Score: 13.75

## Field Measurements/Component Compliance

Street 1 Name

N MYERS ST

Stop Condition-Street 2

None

Street 2 Name

N/A

Stop Condition-Street 1