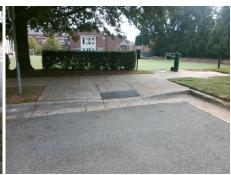

## Access Compliance Report Public Rights-of-Way (Curb Ramps)

Intersection ID: 10025390 Main Street: E\_9TH\_ST Cross Street: N\_MYERS\_ST Location: S

ADA ID: 9EAF0E6D1011 Ramp Type: Perp Initial Pass/Fail: Fail Overall Compliance: No Severity Score: 13.75

## Field Measurements/Component Compliance

Street 1 Name

N MYERS ST

Stop Condition-Street 2

None

Street 2 Name

N/A

Stop Condition-Street 1