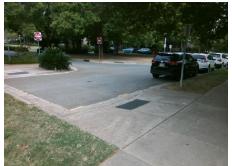

## Access Compliance Report Public Rights-of-Way (Curb Ramps)

Intersection ID: 10025390 Main Street: E\_9TH\_ST Cross Street: N\_MYERS\_ST Location: S

ADA ID: 9EAF0E6D1011 Ramp Type: Perp Initial Pass/Fail: Fail Overall Compliance: No Severity Score: 13.75

## Field Measurements/Component Compliance

Street 1 Name

N MYERS ST

Stop Condition-Street 2

None

Street 2 Name

N/A

Stop Condition-Street 1