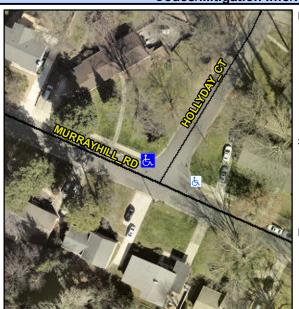

## Access Compliance Report Public Rights-of-Way (Curb Ramps)

Intersection ID: 18483 Main Street: HOLLYDAY\_CT Cross Street: MURRAYHILL\_RD Location: NW

ADA ID: 9EB25DD6A1AF Ramp Type: Directional1 Initial Pass/Fail: Fail Overall Compliance: No Severity Score: 13.75