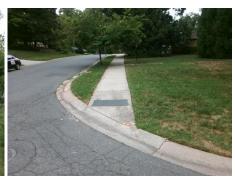

## Field Measurements/Component Compliance

Street 1 Name HOLLYDAY CT
Stop Condition-Street 1 StopSign
Street 2 Name N/A
Stop Condition-Street 2 N/A

Total Cost: \$ 1600.00

| Field Measurements/Component Compliance |                       |      |                        |                             |      |
|-----------------------------------------|-----------------------|------|------------------------|-----------------------------|------|
| Compliance Description                  |                       | Data | Compliance Description |                             | Data |
| N/A                                     | Ramp Length (in)      | 74.0 | N/A                    | Grade Break?                | N/A  |
| Yes                                     | Ramp Width (in)       | 57.0 | N/A                    | Grade Break Slope (%)       | 0.0  |
| No                                      | Ramp Slope (%)        | 10.7 | N/A                    | Grade Break XSlope (%)      | 0.0  |
| No                                      | Ramp XSlope (%)       | 2.3  |                        |                             |      |
| N/A                                     | Flare Type LT         | N/A  | N/A                    | Flare Type RT               | N/A  |
| N/A                                     | Flare Slope LT (%)    | N/A  | N/A                    | Flare Slope RT (%)          | 0.0  |
| N/A                                     | Flare Traversable LT? | N/A  | N/A                    | Flare Traversable RT?       | N/A  |
| N/A                                     | Landing Length (in)   | 0.0  | N/A                    | DWS Provided?               | N/A  |
| N/A                                     | Landing Width (in)    | 0.0  | N/A                    | DWS Contrast?               | N/A  |
| N/A                                     | Landing Slope (%)     | 0.0  | N/A                    | DWS Length (in)             | N/A  |
| N/A                                     | Landing X Slope (%)   | 0.0  | N/A                    | DWS Full Width?             | N/A  |
| N/A                                     | Landing Curb? (Y/N)   | N/A  | N/A                    | DWS Offset LT (in)          | N/A  |
| N/A                                     | Shared Landing?       | N/A  | N/A                    | DWS Offset RT (in)          | N/A  |
| N/A                                     | Gutter Ponding?       | 0.0  | N/A                    | Gutter Slope (%)            | N/A  |
| N/A                                     | Gutter Lip Ht (in)    | 0.0  | N/A                    | Gutter X Slope (%)          | N/A  |
| N/A                                     | Painted X Walk1?      | No   |                        | Road Slope (%)              | 2.6  |
|                                         | X Walk 1 Direction    | То Е |                        | Road X Slope (%)            | 5.5  |
|                                         | X Walk 1 Width (in)   | N/A  |                        | Clear Space?                | N/A  |
|                                         | X Walk 1 Slope (%)    | 2.6  | N/A                    | Clear Space to XWalk (in)   | N/A  |
|                                         | X Walk 1 X Slope (%)  | 5.5  | N/A                    | Storm Grate/Utility Hazard? | N/A  |
| N/A                                     | Ramp inside XWalk1?   | N/A  |                        | Storm Grate/Utility Type    |      |
| N/A                                     | Any Obstructions?     | N/A  |                        |                             | N/A  |
|                                         | Obstruction Type      |      | Yes                    | Surface Condition? (G/P)    | Good |
|                                         |                       | N/A  | N/A                    | Curb Slope (%)              | 8.2  |
|                                         |                       |      |                        |                             |      |