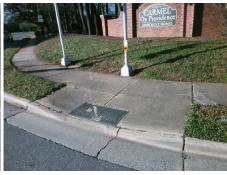

## Field Measurements/Component Compliance

Street 1 Name
Stop Condition-Street 2
Street 2 Name
Stop Condition-Street 1

FAIRVIEW RD Signal PROVIDENCE RD Signal Possible Solutions:

Remove & Replace Curb Ramp With
Two New Directional Ramps or
Equivalent.

Surveyor Notes:

N/A

PROW/ADA:

Not Found, R304.2.2

Total Cost: \$ 3200.00

| Field Measurements/Component Compilance |                        |                       |       |                        |                             |       |
|-----------------------------------------|------------------------|-----------------------|-------|------------------------|-----------------------------|-------|
|                                         | Compliance Description |                       | Data  | Compliance Description |                             | Data  |
|                                         | N/A                    | Ramp Length (in)      | 49.0  | No                     | Ramp Slope (%)              | 10.0  |
|                                         | Yes                    | Ramp Width (in)       | 48.0  | Yes                    | Ramp XSlope (%)             | 0.5   |
|                                         | N/A                    | Flare Type LT         | N/A   | N/A                    | Flare Type RT               | N/A   |
|                                         | N/A                    | Flare Slope LT (%)    | N/A   | N/A                    | Flare Slope RT (%)          | N/A   |
|                                         | N/A                    | Flare Traversable LT? | N/A   | N/A                    | Flare Traversable RT?       | N/A   |
|                                         | N/A                    | Landing Length (in)   | N/A   | N/A                    | DWS Provided?               | N/A   |
|                                         | N/A                    | Landing Width (in)    | N/A   | N/A                    | DWS Contrast?               | N/A   |
|                                         | N/A                    | Landing Slope (%)     | N/A   | N/A                    | DWS Length (in)             | N/A   |
|                                         | N/A                    | Landing X Slope (%)   | N/A   | N/A                    | DWS Full Width?             | N/A   |
|                                         | N/A                    | Landing Curb? (Y/N)   | N/A   | N/A                    | DWS Offset (in)             | N/A   |
|                                         | N/A                    | Shared Landing?       | N/A   |                        |                             |       |
|                                         | N/A                    | Gutter Ponding?       | N/A   | N/A                    | Gutter Slope (%)            | N/A   |
|                                         | N/A                    | Gutter Lip Ht (in)    | N/A   | N/A                    | Gutter X Slope (%)          | N/A   |
|                                         | N/A                    | Painted X Walk1?      | Yes   | N/A                    | Painted X Walk2?            | Yes   |
|                                         |                        | X Walk 1 Direction    | To SE |                        | X Walk 2 Direction          | To NE |
|                                         | N/A                    | X Walk 1 Width (in)   | 106.0 | N/A                    | X Walk 2 Width (in)         | 86.0  |
|                                         |                        | X Walk 1 Slope (%)    | 2.3   |                        | X Walk 2 Slope (%)          | 0.3   |
|                                         |                        | X Walk 1 X Slope (%)  | 0.3   |                        | X Walk 2 X Slope (%)        | 1.8   |
|                                         | N/A                    | Ramp inside XWalk1?   | Yes   | N/A                    | Ramp inside XWalk2?         | Yes   |
|                                         |                        | Road Slope (%)        | 0.1   | N/A                    | Clear Space?                | N/A   |
|                                         |                        | Road X Slope (%)      | 1.0   | N/A                    | Clear Space to XWalk (in)   | N/A   |
|                                         | N/A                    | Any Obstructions?     | N/A   | N/A                    | Storm Grate/Utility Hazard? | N/A   |
|                                         |                        | Obstruction Type      |       |                        | Storm Grate/Utility Type    |       |
|                                         |                        |                       | N/A   |                        |                             | N/A   |
|                                         |                        |                       |       | Yes                    | Surface Condition? (G/P)    | Good  |
|                                         |                        |                       |       |                        |                             |       |