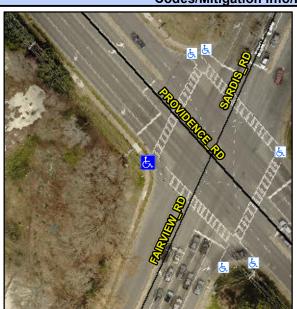

## Access Compliance Report Public Rights-of-Way (Curb Ramps)

Intersection ID: 19925 Main Street: FAIRVIEW\_RD Cross Street: PROVIDENCE\_RD Location: W

ADA ID: 9EB5693978BE Ramp Type: PerpDiag Initial Pass/Fail: Fail Overall Compliance: No Severity Score: 12.5

## Field Measurements/Component Compliance

Street 1 Name
Stop Condition-Street 2
Street 2 Name
Stop Condition-Street 1

FAIRVIEW RD Signal PROVIDENCE RD Signal Possible Solutions:

Remove & Replace Curb Ramp With
Two New Directional Ramps or
Equivalent.