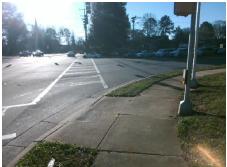

## Field Measurements/Component Compliance

Street 1 Name
Stop Condition-Street 2
Street 2 Name
Stop Condition-Street 1

FAIRVIEW RD Signal PROVIDENCE RD Signal Possible Solutions:

Remove & Replace Curb Ramp With
Two New Directional Ramps or
Equivalent.

Surveyor Notes:

N/A

PROW/ADA:

Not Found, R304.2.2

Total Cost: \$ 3200.00

| Field Measurements/Component Compilance |                        |                       |       |                        |                             |       |
|-----------------------------------------|------------------------|-----------------------|-------|------------------------|-----------------------------|-------|
|                                         | Compliance Description |                       | Data  | Compliance Description |                             | Data  |
|                                         | N/A                    | Ramp Length (in)      | 49.0  | No                     | Ramp Slope (%)              | 10.0  |
|                                         | Yes                    | Ramp Width (in)       | 48.0  | Yes                    | Ramp XSlope (%)             | 0.5   |
|                                         | N/A                    | Flare Type LT         | N/A   | N/A                    | Flare Type RT               | N/A   |
|                                         | N/A                    | Flare Slope LT (%)    | N/A   | N/A                    | Flare Slope RT (%)          | N/A   |
|                                         | N/A                    | Flare Traversable LT? | N/A   | N/A                    | Flare Traversable RT?       | N/A   |
|                                         | N/A                    | Landing Length (in)   | N/A   | N/A                    | DWS Provided?               | N/A   |
|                                         | N/A                    | Landing Width (in)    | N/A   | N/A                    | DWS Contrast?               | N/A   |
|                                         | N/A                    | Landing Slope (%)     | N/A   | N/A                    | DWS Length (in)             | N/A   |
|                                         | N/A                    | Landing X Slope (%)   | N/A   | N/A                    | DWS Full Width?             | N/A   |
|                                         | N/A                    | Landing Curb? (Y/N)   | N/A   | N/A                    | DWS Offset (in)             | N/A   |
|                                         | N/A                    | Shared Landing?       | N/A   |                        |                             |       |
|                                         | N/A                    | Gutter Ponding?       | N/A   | N/A                    | Gutter Slope (%)            | N/A   |
|                                         | N/A                    | Gutter Lip Ht (in)    | N/A   | N/A                    | Gutter X Slope (%)          | N/A   |
|                                         | N/A                    | Painted X Walk1?      | Yes   | N/A                    | Painted X Walk2?            | Yes   |
|                                         |                        | X Walk 1 Direction    | To SE |                        | X Walk 2 Direction          | To NE |
|                                         | N/A                    | X Walk 1 Width (in)   | 106.0 | N/A                    | X Walk 2 Width (in)         | 86.0  |
|                                         |                        | X Walk 1 Slope (%)    | 2.3   |                        | X Walk 2 Slope (%)          | 0.3   |
|                                         |                        | X Walk 1 X Slope (%)  | 0.3   |                        | X Walk 2 X Slope (%)        | 1.8   |
|                                         | N/A                    | Ramp inside XWalk1?   | Yes   | N/A                    | Ramp inside XWalk2?         | Yes   |
|                                         |                        | Road Slope (%)        | 0.1   | N/A                    | Clear Space?                | N/A   |
|                                         |                        | Road X Slope (%)      | 1.0   | N/A                    | Clear Space to XWalk (in)   | N/A   |
|                                         | N/A                    | Any Obstructions?     | N/A   | N/A                    | Storm Grate/Utility Hazard? | N/A   |
|                                         |                        | Obstruction Type      |       |                        | Storm Grate/Utility Type    |       |
|                                         |                        |                       | N/A   |                        |                             | N/A   |
|                                         |                        |                       |       | Yes                    | Surface Condition? (G/P)    | Good  |
|                                         |                        |                       |       |                        |                             |       |