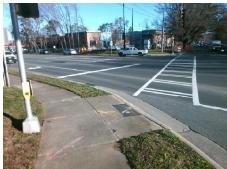

## Field Measurements/Component Compliance

Street 1 Name
Stop Condition-Street 2
Street 2 Name
Stop Condition-Street 1

FAIRVIEW RD Signal PROVIDENCE RD Signal Possible Solutions:

Remove & Replace Curb Ramp With
Two New Directional Ramps or
Equivalent.

Surveyor Notes:

N/A

PROW/ADA:

Not Found, R304.2.2

Total Cost: \$ 3200.00

| Field Measurements/Component Compilance |                        |                       |       |                        |                             |       |
|-----------------------------------------|------------------------|-----------------------|-------|------------------------|-----------------------------|-------|
|                                         | Compliance Description |                       | Data  | Compliance Description |                             | Data  |
|                                         | N/A                    | Ramp Length (in)      | 49.0  | No                     | Ramp Slope (%)              | 10.0  |
|                                         | Yes                    | Ramp Width (in)       | 48.0  | Yes                    | Ramp XSlope (%)             | 0.5   |
|                                         | N/A                    | Flare Type LT         | N/A   | N/A                    | Flare Type RT               | N/A   |
|                                         | N/A                    | Flare Slope LT (%)    | N/A   | N/A                    | Flare Slope RT (%)          | N/A   |
|                                         | N/A                    | Flare Traversable LT? | N/A   | N/A                    | Flare Traversable RT?       | N/A   |
|                                         | N/A                    | Landing Length (in)   | N/A   | N/A                    | DWS Provided?               | N/A   |
|                                         | N/A                    | Landing Width (in)    | N/A   | N/A                    | DWS Contrast?               | N/A   |
|                                         | N/A                    | Landing Slope (%)     | N/A   | N/A                    | DWS Length (in)             | N/A   |
|                                         | N/A                    | Landing X Slope (%)   | N/A   | N/A                    | DWS Full Width?             | N/A   |
|                                         | N/A                    | Landing Curb? (Y/N)   | N/A   | N/A                    | DWS Offset (in)             | N/A   |
|                                         | N/A                    | Shared Landing?       | N/A   |                        |                             |       |
|                                         | N/A                    | Gutter Ponding?       | N/A   | N/A                    | Gutter Slope (%)            | N/A   |
|                                         | N/A                    | Gutter Lip Ht (in)    | N/A   | N/A                    | Gutter X Slope (%)          | N/A   |
|                                         | N/A                    | Painted X Walk1?      | Yes   | N/A                    | Painted X Walk2?            | Yes   |
|                                         |                        | X Walk 1 Direction    | To SE |                        | X Walk 2 Direction          | To NE |
|                                         | N/A                    | X Walk 1 Width (in)   | 106.0 | N/A                    | X Walk 2 Width (in)         | 86.0  |
|                                         |                        | X Walk 1 Slope (%)    | 2.3   |                        | X Walk 2 Slope (%)          | 0.3   |
|                                         |                        | X Walk 1 X Slope (%)  | 0.3   |                        | X Walk 2 X Slope (%)        | 1.8   |
|                                         | N/A                    | Ramp inside XWalk1?   | Yes   | N/A                    | Ramp inside XWalk2?         | Yes   |
|                                         |                        | Road Slope (%)        | 0.1   | N/A                    | Clear Space?                | N/A   |
|                                         |                        | Road X Slope (%)      | 1.0   | N/A                    | Clear Space to XWalk (in)   | N/A   |
|                                         | N/A                    | Any Obstructions?     | N/A   | N/A                    | Storm Grate/Utility Hazard? | N/A   |
|                                         |                        | Obstruction Type      |       |                        | Storm Grate/Utility Type    |       |
|                                         |                        |                       | N/A   |                        |                             | N/A   |
|                                         |                        |                       |       | Yes                    | Surface Condition? (G/P)    | Good  |
|                                         |                        |                       |       |                        |                             |       |