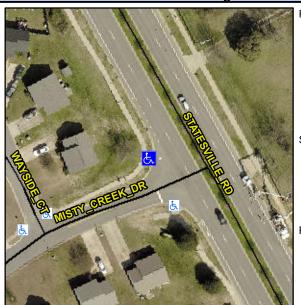

## **Access Compliance Report Public Rights-of-Way** (Curb Ramps)

Intersection ID: 6508 Main Street: MISTY\_CREEK\_DR Cross Street: STATESVILLE\_RD Location: NW ADA ID: 9EBE39228C43 Ramp Type: Perp Initial Pass/Fail: Fail **Overall Compliance: No Severity Score:** 10