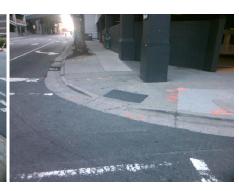

## Field Measurements/Component Compliance

Street 1 Name Stop Condition-Street 2 Street 2 Name Stop Condition-Street 1

W 4TH ST Signal **S CHURCH ST** Signal Possible Solutions: Remove & Replace Curb Ramp With Two New Directional Ramps or Equivalent. Surveyor Notes: N/A PROW/ADA: Not Found, R304.5.1, R304.2.2

Total Cost: 3200.00

| ried measurements/component compnance |                       |       |                        |                             |       |  |
|---------------------------------------|-----------------------|-------|------------------------|-----------------------------|-------|--|
| Compliance Description                |                       | Data  | Compliance Description |                             | Data  |  |
| N/A                                   | Ramp Length (in)      | 70.0  | No                     | Ramp Slope (%)              | 10.6  |  |
| No                                    | Ramp Width (in)       | 39.0  | Yes                    | Ramp XSlope (%)             | 0.2   |  |
| N/A                                   | Flare Type LT         | N/A   | N/A                    | Flare Type RT               | N/A   |  |
| N/A                                   | Flare Slope LT (%)    | N/A   | N/A                    | Flare Slope RT (%)          | N/A   |  |
| N/A                                   | Flare Traversable LT? | N/A   | N/A                    | Flare Traversable RT?       | N/A   |  |
| N/A                                   | Landing Length (in)   | N/A   | N/A                    | DWS Provided?               | N/A   |  |
| N/A                                   | Landing Width (in)    | N/A   | N/A                    | DWS Contrast?               | N/A   |  |
| N/A                                   | Landing Slope (%)     | N/A   | N/A                    | DWS Length (in)             | N/A   |  |
| N/A                                   | Landing X Slope (%)   | N/A   | N/A                    | DWS Full Width?             | N/A   |  |
| N/A                                   | Landing Curb? (Y/N)   | N/A   | N/A                    | DWS Offset (in)             | N/A   |  |
| N/A                                   | Shared Landing?       | N/A   |                        |                             |       |  |
| N/A                                   | Gutter Ponding?       | N/A   | N/A                    | Gutter Slope (%)            | N/A   |  |
| N/A                                   | Gutter Lip Ht (in)    | N/A   | N/A                    | Gutter X Slope (%)          | N/A   |  |
| N/A                                   | Painted X Walk1?      | Yes   | N/A                    | Painted X Walk2?            | Yes   |  |
|                                       | X Walk 1 Direction    | To NE |                        | X Walk 2 Direction          | To NW |  |
| N/A                                   | X Walk 1 Width (in)   | 114.0 | N/A                    | X Walk 2 Width (in)         | 113.0 |  |
|                                       | X Walk 1 Slope (%)    | 4.9   |                        | X Walk 2 Slope (%)          | 0.8   |  |
|                                       | X Walk 1 X Slope (%)  | 0.0   |                        | X Walk 2 X Slope (%)        | 2.9   |  |
| N/A                                   | Ramp inside XWalk1?   | Yes   | N/A                    | Ramp inside XWalk2?         | Yes   |  |
|                                       | Road Slope (%)        | 0.4   | N/A                    | Clear Space?                | N/A   |  |
|                                       | Road X Slope (%)      | 3.1   | N/A                    | Clear Space to XWalk (in)   | N/A   |  |
| N/A                                   | Any Obstructions?     | N/A   | N/A                    | Storm Grate/Utility Hazard? | N/A   |  |
|                                       |                       |       |                        |                             |       |  |