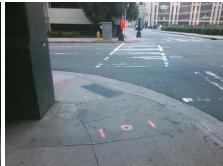

## Field Measurements/Component Compliance

Street 1 Name Stop Condition-Street 2 Street 2 Name Stop Condition-Street 1

W 4TH ST Signal **S CHURCH ST** Signal Possible Solutions: Remove & Replace Curb Ramp With Two New Directional Ramps or Equivalent. Surveyor Notes: N/A PROW/ADA: Not Found, R304.5.1, R304.2.2

Total Cost: 3200.00

| ried measurements/component compnance |                       |       |                        |                             |       |  |
|---------------------------------------|-----------------------|-------|------------------------|-----------------------------|-------|--|
| Compliance Description                |                       | Data  | Compliance Description |                             | Data  |  |
| N/A                                   | Ramp Length (in)      | 70.0  | No                     | Ramp Slope (%)              | 10.6  |  |
| No                                    | Ramp Width (in)       | 39.0  | Yes                    | Ramp XSlope (%)             | 0.2   |  |
| N/A                                   | Flare Type LT         | N/A   | N/A                    | Flare Type RT               | N/A   |  |
| N/A                                   | Flare Slope LT (%)    | N/A   | N/A                    | Flare Slope RT (%)          | N/A   |  |
| N/A                                   | Flare Traversable LT? | N/A   | N/A                    | Flare Traversable RT?       | N/A   |  |
| N/A                                   | Landing Length (in)   | N/A   | N/A                    | DWS Provided?               | N/A   |  |
| N/A                                   | Landing Width (in)    | N/A   | N/A                    | DWS Contrast?               | N/A   |  |
| N/A                                   | Landing Slope (%)     | N/A   | N/A                    | DWS Length (in)             | N/A   |  |
| N/A                                   | Landing X Slope (%)   | N/A   | N/A                    | DWS Full Width?             | N/A   |  |
| N/A                                   | Landing Curb? (Y/N)   | N/A   | N/A                    | DWS Offset (in)             | N/A   |  |
| N/A                                   | Shared Landing?       | N/A   |                        |                             |       |  |
| N/A                                   | Gutter Ponding?       | N/A   | N/A                    | Gutter Slope (%)            | N/A   |  |
| N/A                                   | Gutter Lip Ht (in)    | N/A   | N/A                    | Gutter X Slope (%)          | N/A   |  |
| N/A                                   | Painted X Walk1?      | Yes   | N/A                    | Painted X Walk2?            | Yes   |  |
|                                       | X Walk 1 Direction    | To NE |                        | X Walk 2 Direction          | To NW |  |
| N/A                                   | X Walk 1 Width (in)   | 114.0 | N/A                    | X Walk 2 Width (in)         | 113.0 |  |
|                                       | X Walk 1 Slope (%)    | 4.9   |                        | X Walk 2 Slope (%)          | 0.8   |  |
|                                       | X Walk 1 X Slope (%)  | 0.0   |                        | X Walk 2 X Slope (%)        | 2.9   |  |
| N/A                                   | Ramp inside XWalk1?   | Yes   | N/A                    | Ramp inside XWalk2?         | Yes   |  |
|                                       | Road Slope (%)        | 0.4   | N/A                    | Clear Space?                | N/A   |  |
|                                       | Road X Slope (%)      | 3.1   | N/A                    | Clear Space to XWalk (in)   | N/A   |  |
| N/A                                   | Any Obstructions?     | N/A   | N/A                    | Storm Grate/Utility Hazard? | N/A   |  |
|                                       |                       |       |                        |                             |       |  |