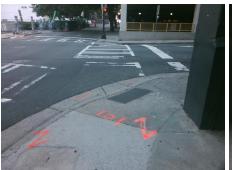

## Field Measurements/Component Compliance

Street 1 Name Stop Condition-Street 2 Street 2 Name Stop Condition-Street 1

W 4TH ST Signal **S CHURCH ST** Signal Possible Solutions: Remove & Replace Curb Ramp With Two New Directional Ramps or Equivalent. Surveyor Notes: N/A PROW/ADA: Not Found, R304.5.1, R304.2.2

Total Cost: 3200.00

| ried measurements/component compnance |                       |       |                        |                             |       |  |
|---------------------------------------|-----------------------|-------|------------------------|-----------------------------|-------|--|
| Compliance Description                |                       | Data  | Compliance Description |                             | Data  |  |
| N/A                                   | Ramp Length (in)      | 70.0  | No                     | Ramp Slope (%)              | 10.6  |  |
| No                                    | Ramp Width (in)       | 39.0  | Yes                    | Ramp XSlope (%)             | 0.2   |  |
| N/A                                   | Flare Type LT         | N/A   | N/A                    | Flare Type RT               | N/A   |  |
| N/A                                   | Flare Slope LT (%)    | N/A   | N/A                    | Flare Slope RT (%)          | N/A   |  |
| N/A                                   | Flare Traversable LT? | N/A   | N/A                    | Flare Traversable RT?       | N/A   |  |
| N/A                                   | Landing Length (in)   | N/A   | N/A                    | DWS Provided?               | N/A   |  |
| N/A                                   | Landing Width (in)    | N/A   | N/A                    | DWS Contrast?               | N/A   |  |
| N/A                                   | Landing Slope (%)     | N/A   | N/A                    | DWS Length (in)             | N/A   |  |
| N/A                                   | Landing X Slope (%)   | N/A   | N/A                    | DWS Full Width?             | N/A   |  |
| N/A                                   | Landing Curb? (Y/N)   | N/A   | N/A                    | DWS Offset (in)             | N/A   |  |
| N/A                                   | Shared Landing?       | N/A   |                        |                             |       |  |
| N/A                                   | Gutter Ponding?       | N/A   | N/A                    | Gutter Slope (%)            | N/A   |  |
| N/A                                   | Gutter Lip Ht (in)    | N/A   | N/A                    | Gutter X Slope (%)          | N/A   |  |
| N/A                                   | Painted X Walk1?      | Yes   | N/A                    | Painted X Walk2?            | Yes   |  |
|                                       | X Walk 1 Direction    | To NE |                        | X Walk 2 Direction          | To NW |  |
| N/A                                   | X Walk 1 Width (in)   | 114.0 | N/A                    | X Walk 2 Width (in)         | 113.0 |  |
|                                       | X Walk 1 Slope (%)    | 4.9   |                        | X Walk 2 Slope (%)          | 0.8   |  |
|                                       | X Walk 1 X Slope (%)  | 0.0   |                        | X Walk 2 X Slope (%)        | 2.9   |  |
| N/A                                   | Ramp inside XWalk1?   | Yes   | N/A                    | Ramp inside XWalk2?         | Yes   |  |
|                                       | Road Slope (%)        | 0.4   | N/A                    | Clear Space?                | N/A   |  |
|                                       | Road X Slope (%)      | 3.1   | N/A                    | Clear Space to XWalk (in)   | N/A   |  |
| N/A                                   | Any Obstructions?     | N/A   | N/A                    | Storm Grate/Utility Hazard? | N/A   |  |
|                                       |                       |       |                        |                             |       |  |