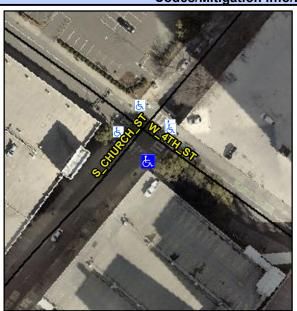

## **Access Compliance Report Public Rights-of-Way** (Curb Ramps)

N/A

Good

Intersection ID: 12265 Main Street: S CHURCH ST Cross Street: W\_4TH\_ST Location:

ADA ID: 9EC0C0E464AD Ramp Type: PerpDiag Initial Pass/Fail: Fail **Overall Compliance: No** Severity Score: 21.25