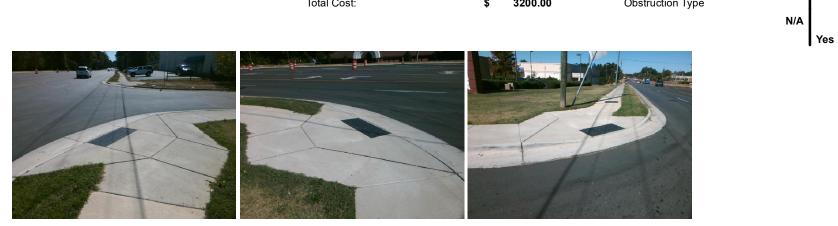

## Access Compliance Report Public Rights-of-Way (Curb Ramps)

|                                                            |                  | •                            | -         | -                                           |                       |           |                    |                             |      |
|------------------------------------------------------------|------------------|------------------------------|-----------|---------------------------------------------|-----------------------|-----------|--------------------|-----------------------------|------|
| Intersection ID: 10016610 Main Street: W_SUGAR_CREEK_RD Cr |                  |                              |           |                                             | N/A                   | Location: | NW                 |                             |      |
| ADA ID: 9EC5D51CC7F                                        | 5 Ramp Ty        | ype: PerpDiag                | Initial F | tial Pass/Fail: Fail Overall Compliance: No |                       |           |                    | o Severity Score:           | 12.5 |
| Codes/Mitigation Info/Possible Solution                    |                  |                              |           | Field Measurements/Component Compliance     |                       |           |                    |                             |      |
| AND THE WAR                                                |                  | Possible Solutions:          |           |                                             |                       |           | liance Description | Data                        |      |
|                                                            |                  | Remove & Replace Curb Ramp V | Vith      | N/A                                         | Ramp Length (in)      | 71.0      | No                 | Ramp Slope (%)              | 8.8  |
|                                                            |                  | Two New Directional Ramps or |           | Yes                                         | Ramp Width (in)       | 59.0      | Yes                | Ramp XSlope (%)             | 2.0  |
|                                                            |                  | Equivalent.                  |           | N/A                                         | Flare Type LT         | N/A       | N/A                | Flare Type RT               | N/A  |
|                                                            |                  |                              |           | N/A                                         | Flare Slope LT (%)    | N/A       | N/A                | Flare Slope RT (%)          | N/A  |
|                                                            | 4                |                              |           | N/A                                         | Flare Traversable LT? | N/A       | N/A                | Flare Traversable RT?       | N/A  |
|                                                            | to a             |                              |           | N/A                                         | Landing Length (in)   | N/A       | N/A                | DWS Provided?               | N/A  |
| . A charter that                                           | R. I.            | Surveyor Notes:              |           | N/A                                         | Landing Width (in)    | N/A       | N/A                | DWS Contrast?               | N/A  |
|                                                            | Re III           | N/A                          |           | N/A                                         | Landing Slope (%)     | N/A       | N/A                | DWS Length (in)             | N/A  |
|                                                            |                  |                              |           | N/A                                         | Landing X Slope (%)   | N/A       | N/A                | DWS Full Width?             | N/A  |
| PROW/ADA:<br>Not Found, R304.2.2                           |                  |                              |           | N/A                                         | Landing Curb? (Y/N)   | N/A       | N/A                | DWS Offset (in)             | N/A  |
|                                                            |                  |                              |           | N/A                                         | Shared Landing?       | N/A       |                    |                             |      |
|                                                            |                  |                              |           | N/A                                         | Gutter Ponding?       | N/A       | N/A                | Gutter Slope (%)            | N/A  |
|                                                            |                  |                              |           | N/A                                         | Gutter Lip Ht (in)    | N/A       | N/A                | Gutter X Slope (%)          | N/A  |
| Not i Sund, ROOT.2.2                                       |                  |                              |           | N/A                                         | Painted X Walk1?      | No        | N/A                | Painted X Walk2?            | No   |
|                                                            |                  |                              |           |                                             | X Walk 1 Direction    | To S      |                    | X Walk 2 Direction          | To E |
|                                                            |                  |                              |           | N/A                                         | X Walk 1 Width (in)   | N/A       | N/A                | X Walk 2 Width (in)         | N/A  |
| Street 1 Name                                              | W SUGAR CREEK RD | -                            |           |                                             | X Walk 1 Slope (%)    | 1.2       |                    | X Walk 2 Slope (%)          | 1.4  |
| Stop Condition-Street 2                                    | None             |                              |           |                                             | X Walk 1 X Slope (%)  | 1.5       |                    | X Walk 2 X Slope (%)        | 1.6  |
| Street 2 Name                                              | ENTRANCE         |                              |           | N/A                                         | Ramp inside XWalk1?   | N/A       | N/A                | Ramp inside XWalk2?         | N/A  |
| Stop Condition-Street 1                                    | StopSign         |                              |           |                                             | Road Slope (%)        | 0.7       | N/A                | Clear Space?                | N/A  |
|                                                            | . •              |                              |           |                                             | Road X Slope (%)      | 1.4       | N/A                | Clear Space to XWalk (in)   | N/A  |
|                                                            |                  |                              |           | N/A                                         | Any Obstructions?     | N/A       | N/A                | Storm Grate/Utility Hazard? | N/A  |
|                                                            |                  | Total Cost: \$ 3             | 200.00    |                                             | Obstruction Type      |           |                    | Storm Grate/Utility Type    |      |
|                                                            |                  |                              |           |                                             |                       | N/A       |                    |                             | N/A  |
|                                                            |                  |                              |           |                                             |                       |           | 1                  |                             |      |