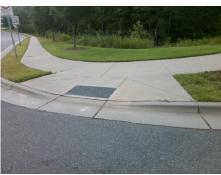

## Field Measurements/Component Compliance

Street 1 Name
Stop Condition-Street 2
Street 2 Name
Stop Condition-Street 1

THOMAS RIDGE DR StopSign PROSPERITY RIDGE RD None Possible Solutions:

Remove & Replace Curb Ramp With
Two New Directional Ramps or
Equivalent.

Surveyor Notes:

N/A

PROW/ADA:

R304.5.1, R304.5.3

Total Cost: \$ 3200.00

| Compliance Description |                       | Data | Compliance Description |                             | Data |
|------------------------|-----------------------|------|------------------------|-----------------------------|------|
| N/A                    | Ramp Length (in)      | 55.5 | Yes                    | Ramp Slope (%)              | 6.3  |
| No                     | Ramp Width (in)       | 47.5 | No                     | Ramp XSlope (%)             | 5.1  |
| N/A                    | Flare Type LT         | N/A  | N/A                    | Flare Type RT               | N/A  |
| N/A                    | Flare Slope LT (%)    | N/A  | N/A                    | Flare Slope RT (%)          | N/A  |
| N/A                    | Flare Traversable LT? | N/A  | N/A                    | Flare Traversable RT?       | N/A  |
| N/A                    | Landing Length (in)   | N/A  | N/A                    | DWS Provided?               | N/A  |
| N/A                    | Landing Width (in)    | N/A  | N/A                    | DWS Contrast?               | N/A  |
| N/A                    | Landing Slope (%)     | N/A  | N/A                    | DWS Length (in)             | N/A  |
| N/A                    | Landing X Slope (%)   | N/A  | N/A                    | DWS Full Width?             | N/A  |
| N/A                    | Landing Curb? (Y/N)   | N/A  | N/A                    | DWS Offset (in)             | N/A  |
| N/A                    | Shared Landing?       | N/A  |                        |                             |      |
| N/A                    | Gutter Ponding?       | N/A  | N/A                    | Gutter Slope (%)            | N/A  |
| N/A                    | Gutter Lip Ht (in)    | N/A  | N/A                    | Gutter X Slope (%)          | N/A  |
| N/A                    | Painted X Walk1?      | No   | N/A                    | Painted X Walk2?            | No   |
|                        | X Walk 1 Direction    | To N |                        | X Walk 2 Direction          | To W |
| N/A                    | X Walk 1 Width (in)   | N/A  | N/A                    | X Walk 2 Width (in)         | N/A  |
|                        | X Walk 1 Slope (%)    | 0.2  |                        | X Walk 2 Slope (%)          | 6.7  |
|                        | X Walk 1 X Slope (%)  | 9.3  |                        | X Walk 2 X Slope (%)        | 0.5  |
| N/A                    | Ramp inside XWalk1?   | N/A  | N/A                    | Ramp inside XWalk2?         | N/A  |
|                        | Road Slope (%)        | 6.1  | N/A                    | Clear Space?                | N/A  |
|                        | Road X Slope (%)      | 3.7  | N/A                    | Clear Space to XWalk (in)   | N/A  |
| N/A                    | Any Obstructions?     | N/A  | N/A                    | Storm Grate/Utility Hazard? | N/A  |
|                        | Obstruction Type      |      |                        | Storm Grate/Utility Type    |      |
|                        |                       | N/A  |                        |                             | N/A  |
|                        |                       |      | Yes                    | Surface Condition? (G/P)    | Good |