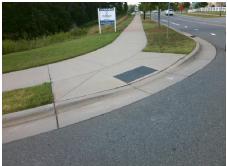

## Field Measurements/Component Compliance

Street 1 Name
Stop Condition-Street 2
Street 2 Name
Stop Condition-Street 1

THOMAS RIDGE DR StopSign PROSPERITY RIDGE RD None Possible Solutions:

Remove & Replace Curb Ramp With
Two New Directional Ramps or
Equivalent.

Surveyor Notes:

N/A

PROW/ADA:

R304.5.1, R304.5.3

Total Cost: \$ 3200.00

| Compliance Description |                       | Data | Compliance Description |                             | Data |
|------------------------|-----------------------|------|------------------------|-----------------------------|------|
| N/A                    | Ramp Length (in)      | 55.5 | Yes                    | Ramp Slope (%)              | 6.3  |
| No                     | Ramp Width (in)       | 47.5 | No                     | Ramp XSlope (%)             | 5.1  |
| N/A                    | Flare Type LT         | N/A  | N/A                    | Flare Type RT               | N/A  |
| N/A                    | Flare Slope LT (%)    | N/A  | N/A                    | Flare Slope RT (%)          | N/A  |
| N/A                    | Flare Traversable LT? | N/A  | N/A                    | Flare Traversable RT?       | N/A  |
| N/A                    | Landing Length (in)   | N/A  | N/A                    | DWS Provided?               | N/A  |
| N/A                    | Landing Width (in)    | N/A  | N/A                    | DWS Contrast?               | N/A  |
| N/A                    | Landing Slope (%)     | N/A  | N/A                    | DWS Length (in)             | N/A  |
| N/A                    | Landing X Slope (%)   | N/A  | N/A                    | DWS Full Width?             | N/A  |
| N/A                    | Landing Curb? (Y/N)   | N/A  | N/A                    | DWS Offset (in)             | N/A  |
| N/A                    | Shared Landing?       | N/A  |                        |                             |      |
| N/A                    | Gutter Ponding?       | N/A  | N/A                    | Gutter Slope (%)            | N/A  |
| N/A                    | Gutter Lip Ht (in)    | N/A  | N/A                    | Gutter X Slope (%)          | N/A  |
| N/A                    | Painted X Walk1?      | No   | N/A                    | Painted X Walk2?            | No   |
|                        | X Walk 1 Direction    | To N |                        | X Walk 2 Direction          | To W |
| N/A                    | X Walk 1 Width (in)   | N/A  | N/A                    | X Walk 2 Width (in)         | N/A  |
|                        | X Walk 1 Slope (%)    | 0.2  |                        | X Walk 2 Slope (%)          | 6.7  |
|                        | X Walk 1 X Slope (%)  | 9.3  |                        | X Walk 2 X Slope (%)        | 0.5  |
| N/A                    | Ramp inside XWalk1?   | N/A  | N/A                    | Ramp inside XWalk2?         | N/A  |
|                        | Road Slope (%)        | 6.1  | N/A                    | Clear Space?                | N/A  |
|                        | Road X Slope (%)      | 3.7  | N/A                    | Clear Space to XWalk (in)   | N/A  |
| N/A                    | Any Obstructions?     | N/A  | N/A                    | Storm Grate/Utility Hazard? | N/A  |
|                        | Obstruction Type      |      |                        | Storm Grate/Utility Type    |      |
|                        |                       | N/A  |                        |                             | N/A  |
|                        |                       |      | Yes                    | Surface Condition? (G/P)    | Good |