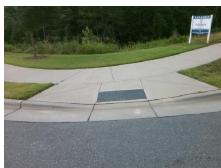

## Field Measurements/Component Compliance

Street 1 Name
Stop Condition-Street 2
Street 2 Name
Stop Condition-Street 1

THOMAS RIDGE DR StopSign PROSPERITY RIDGE RD None Possible Solutions:

Remove & Replace Curb Ramp With
Two New Directional Ramps or
Equivalent.

Surveyor Notes:

N/A

PROW/ADA:

R304.5.1, R304.5.3

Total Cost: \$ 3200.00

| Compliance Description |                       | Data | Compliance Description |                             | Data |
|------------------------|-----------------------|------|------------------------|-----------------------------|------|
| N/A                    | Ramp Length (in)      | 55.5 | Yes                    | Ramp Slope (%)              | 6.3  |
| No                     | Ramp Width (in)       | 47.5 | No                     | Ramp XSlope (%)             | 5.1  |
| N/A                    | Flare Type LT         | N/A  | N/A                    | Flare Type RT               | N/A  |
| N/A                    | Flare Slope LT (%)    | N/A  | N/A                    | Flare Slope RT (%)          | N/A  |
| N/A                    | Flare Traversable LT? | N/A  | N/A                    | Flare Traversable RT?       | N/A  |
| N/A                    | Landing Length (in)   | N/A  | N/A                    | DWS Provided?               | N/A  |
| N/A                    | Landing Width (in)    | N/A  | N/A                    | DWS Contrast?               | N/A  |
| N/A                    | Landing Slope (%)     | N/A  | N/A                    | DWS Length (in)             | N/A  |
| N/A                    | Landing X Slope (%)   | N/A  | N/A                    | DWS Full Width?             | N/A  |
| N/A                    | Landing Curb? (Y/N)   | N/A  | N/A                    | DWS Offset (in)             | N/A  |
| N/A                    | Shared Landing?       | N/A  |                        |                             |      |
| N/A                    | Gutter Ponding?       | N/A  | N/A                    | Gutter Slope (%)            | N/A  |
| N/A                    | Gutter Lip Ht (in)    | N/A  | N/A                    | Gutter X Slope (%)          | N/A  |
| N/A                    | Painted X Walk1?      | No   | N/A                    | Painted X Walk2?            | No   |
|                        | X Walk 1 Direction    | To N |                        | X Walk 2 Direction          | To W |
| N/A                    | X Walk 1 Width (in)   | N/A  | N/A                    | X Walk 2 Width (in)         | N/A  |
|                        | X Walk 1 Slope (%)    | 0.2  |                        | X Walk 2 Slope (%)          | 6.7  |
|                        | X Walk 1 X Slope (%)  | 9.3  |                        | X Walk 2 X Slope (%)        | 0.5  |
| N/A                    | Ramp inside XWalk1?   | N/A  | N/A                    | Ramp inside XWalk2?         | N/A  |
|                        | Road Slope (%)        | 6.1  | N/A                    | Clear Space?                | N/A  |
|                        | Road X Slope (%)      | 3.7  | N/A                    | Clear Space to XWalk (in)   | N/A  |
| N/A                    | Any Obstructions?     | N/A  | N/A                    | Storm Grate/Utility Hazard? | N/A  |
|                        | Obstruction Type      |      |                        | Storm Grate/Utility Type    |      |
|                        |                       | N/A  |                        |                             | N/A  |
|                        |                       |      | Yes                    | Surface Condition? (G/P)    | Good |