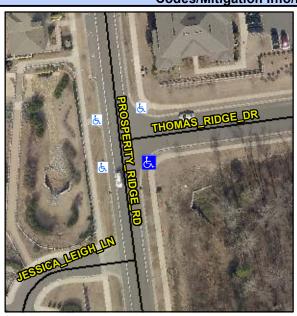

## Access Compliance Report Public Rights-of-Way (Curb Ramps)

Intersection ID: 2990 Main Street: THOMAS\_RIDGE\_DR Cross Street: PROSPERITY\_RIDGE\_RD Location: SE

ADA ID: 9EC795B9F998 Ramp Type: PerpDiag Initial Pass/Fail: Fail Overall Compliance: No Severity Score: 21.25

## Field Measurements/Component Compliance

Street 1 Name
Stop Condition-Street 2
Street 2 Name
Stop Condition-Street 1

THOMAS RIDGE DR StopSign PROSPERITY RIDGE RD None Possible Solutions:

Remove & Replace Curb Ramp With
Two New Directional Ramps or
Equivalent.