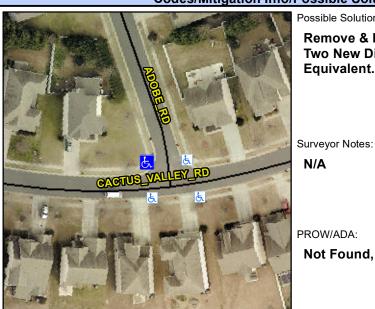

## **Access Compliance Report Public Rights-of-Way** (Curb Ramps)

Intersection ID: 47854 Main Street: ADOBE RD **Cross Street: CACTUS VALLEY RD** Location: NW ADA ID: 9EC822D48940 Ramp Type: PerpDiag Initial Pass/Fail: Fail **Overall Compliance: No Severity Score:** 8.75

## Field Measurements/Component Compliance

**CACTUS VALL** Street 1 Name Stop Condition-Street 2 Street 2 Name **ADOE** Stop Condition-Street 1 Sto Remove & Replace Curb Ramp With Two New Directional Ramps or Equivalent.