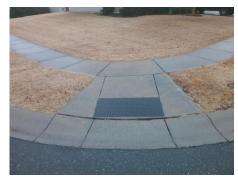

## Field Measurements/Component Compliance

Street 1 Name
Stop Condition-Street 1
Street 2 Name
Stop Condition-Street 2

GRIERS PASTURE DR None DOVE MEADOW DR StopSign Possible Solutions:

Remove & Replace Curb Ramp With Two New Directional Ramps or Equivalent.

Surveyor Notes:

N/A

PROW/ADA:

Not Found, R304.5.1, R304.5.3

Total Cost: \$ 3200.00

| Field Measurements/Component Compliance |                      |                       |      |      |                             |      |
|-----------------------------------------|----------------------|-----------------------|------|------|-----------------------------|------|
|                                         | Comp                 | liance Description    | Data | Comp | liance Description          | Data |
|                                         | N/A                  | Ramp Length (in)      | 70.5 | Yes  | BlendTrans Slope (%)        | 3.6  |
|                                         | No                   | Ramp Width (in)       | 46.0 | No   | BlendTrans XSlope (%)       | 2.8  |
|                                         | N/A                  | Flare Type LT         | N/A  | N/A  | Flare Type RT               | N/A  |
|                                         | N/A                  | Flare Slope LT (%)    | N/A  | N/A  | Flare Slope RT (%)          | N/A  |
|                                         | N/A                  | Flare Traversable LT? | N/A  | N/A  | Flare Traversable RT?       | N/A  |
|                                         | N/A                  | Landing Length (in)   | N/A  | N/A  | DWS Provided?               | N/A  |
|                                         | N/A                  | Landing Width (in)    | N/A  | N/A  | DWS Contrast?               | N/A  |
|                                         | N/A                  | Landing Slope (%)     | N/A  | N/A  | DWS Length (in)             | N/A  |
|                                         | N/A                  | Landing X Slope (%)   | N/A  | N/A  | DWS Full Width?             | N/A  |
|                                         | N/A                  | Landing Curb? (Y/N)   | N/A  | N/A  | DWS Offset (in)             | N/A  |
|                                         | N/A                  | Shared Landing?       | N/A  |      |                             |      |
|                                         | N/A                  | Gutter Ponding?       | N/A  | N/A  | Gutter Slope (%)            | N/A  |
|                                         | N/A                  | Gutter Lip Ht (in)    | N/A  | N/A  | Gutter X Slope (%)          | N/A  |
|                                         | N/A                  | Painted X Walk1?      | No   | N/A  | Painted X Walk2?            | No   |
|                                         |                      | X Walk 1 Direction    | To N |      | X Walk 2 Direction          | To W |
|                                         |                      | X Walk 1 Width (in)   | N/A  |      | X Walk 2 Width (in)         | N/A  |
|                                         |                      | X Walk 1 Slope (%)    | 0.1  |      | X Walk 2 Slope (%)          | 2.6  |
|                                         |                      | X Walk 1 X Slope (%)  | 2.1  |      | X Walk 2 X Slope (%)        | 0.2  |
|                                         | N/A                  | Ramp inside XWalk1?   | N/A  | N/A  | Ramp inside XWalk2?         | N/A  |
|                                         |                      | Road Slope (%)        | 0.3  |      | Clear Space?                | N/A  |
|                                         |                      | Road X Slope (%)      | 2.8  | N/A  | Clear Space to XWalk (in)   | N/A  |
|                                         | N/A                  | Any Obstructions?     | N/A  | N/A  | Storm Grate/Utility Hazard? | N/A  |
|                                         |                      | Obstruction Type      |      |      | Storm Grate/Utility Type    |      |
|                                         |                      |                       | N/A  |      |                             | N/A  |
|                                         |                      |                       |      | Yes  | Surface Condition? (G/P)    | Good |
| 10                                      | MINES NAME OF STREET |                       |      | No   | Curb Slope (%)              | 10.0 |
|                                         | b.                   |                       | '    | •    | ,                           |      |