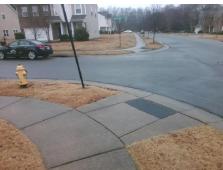

## Field Measurements/Component Compliance

Street 1 Name
Stop Condition-Street 1
Street 2 Name
Stop Condition-Street 2

GRIERS PASTURE DR None DOVE MEADOW DR StopSign Possible Solutions:

Remove & Replace Curb Ramp With Two New Directional Ramps or Equivalent.

Surveyor Notes:

N/A

PROW/ADA:

Not Found, R304.5.1, R304.5.3

Total Cost: \$ 3200.00

| Field Measurements/Component Compliance |                      |                       |      |      |                             |      |
|-----------------------------------------|----------------------|-----------------------|------|------|-----------------------------|------|
|                                         | Comp                 | liance Description    | Data | Comp | liance Description          | Data |
|                                         | N/A                  | Ramp Length (in)      | 70.5 | Yes  | BlendTrans Slope (%)        | 3.6  |
|                                         | No                   | Ramp Width (in)       | 46.0 | No   | BlendTrans XSlope (%)       | 2.8  |
|                                         | N/A                  | Flare Type LT         | N/A  | N/A  | Flare Type RT               | N/A  |
|                                         | N/A                  | Flare Slope LT (%)    | N/A  | N/A  | Flare Slope RT (%)          | N/A  |
|                                         | N/A                  | Flare Traversable LT? | N/A  | N/A  | Flare Traversable RT?       | N/A  |
|                                         | N/A                  | Landing Length (in)   | N/A  | N/A  | DWS Provided?               | N/A  |
|                                         | N/A                  | Landing Width (in)    | N/A  | N/A  | DWS Contrast?               | N/A  |
|                                         | N/A                  | Landing Slope (%)     | N/A  | N/A  | DWS Length (in)             | N/A  |
|                                         | N/A                  | Landing X Slope (%)   | N/A  | N/A  | DWS Full Width?             | N/A  |
|                                         | N/A                  | Landing Curb? (Y/N)   | N/A  | N/A  | DWS Offset (in)             | N/A  |
|                                         | N/A                  | Shared Landing?       | N/A  |      |                             |      |
|                                         | N/A                  | Gutter Ponding?       | N/A  | N/A  | Gutter Slope (%)            | N/A  |
|                                         | N/A                  | Gutter Lip Ht (in)    | N/A  | N/A  | Gutter X Slope (%)          | N/A  |
|                                         | N/A                  | Painted X Walk1?      | No   | N/A  | Painted X Walk2?            | No   |
|                                         |                      | X Walk 1 Direction    | To N |      | X Walk 2 Direction          | To W |
|                                         |                      | X Walk 1 Width (in)   | N/A  |      | X Walk 2 Width (in)         | N/A  |
|                                         |                      | X Walk 1 Slope (%)    | 0.1  |      | X Walk 2 Slope (%)          | 2.6  |
|                                         |                      | X Walk 1 X Slope (%)  | 2.1  |      | X Walk 2 X Slope (%)        | 0.2  |
|                                         | N/A                  | Ramp inside XWalk1?   | N/A  | N/A  | Ramp inside XWalk2?         | N/A  |
|                                         |                      | Road Slope (%)        | 0.3  |      | Clear Space?                | N/A  |
|                                         |                      | Road X Slope (%)      | 2.8  | N/A  | Clear Space to XWalk (in)   | N/A  |
|                                         | N/A                  | Any Obstructions?     | N/A  | N/A  | Storm Grate/Utility Hazard? | N/A  |
|                                         |                      | Obstruction Type      |      |      | Storm Grate/Utility Type    |      |
|                                         |                      |                       | N/A  |      |                             | N/A  |
|                                         |                      |                       |      | Yes  | Surface Condition? (G/P)    | Good |
| 10                                      | MINES NAME OF STREET |                       |      | No   | Curb Slope (%)              | 10.0 |
|                                         | b.                   |                       | '    | •    | ,                           |      |