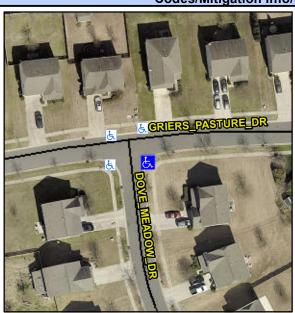

## Access Compliance Report Public Rights-of-Way (Curb Ramps)

Intersection ID: 50101Main Street: GRIERS\_PASTURE\_DRCross Street: DOVE\_MEADOW\_DRLocation:SEADA ID: 9ECA0DD233F8Ramp Type: BlendTrans1Initial Pass/Fail: Fail Overall Compliance: NoSeverity Score: 10

## Field Measurements/Component Compliance

Street 1 Name
Stop Condition-Street 1
Street 2 Name
Stop Condition-Street 2

GRIERS PASTURE DR None DOVE MEADOW DR StopSign Possible Solutions:

Remove & Replace Curb Ramp With Two New Directional Ramps or Equivalent.