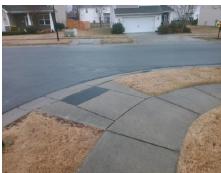

## Field Measurements/Component Compliance

Street 1 Name
Stop Condition-Street 1
Street 2 Name
Stop Condition-Street 2

GRIERS PASTURE DR None DOVE MEADOW DR StopSign Possible Solutions:

Remove & Replace Curb Ramp With Two New Directional Ramps or Equivalent.

Surveyor Notes:

N/A

PROW/ADA:

Not Found, R304.5.1, R304.5.3

Total Cost: \$ 3200.00

| Field Measurements/Component Compliance |                      |                       |      |      |                             |      |
|-----------------------------------------|----------------------|-----------------------|------|------|-----------------------------|------|
|                                         | Comp                 | liance Description    | Data | Comp | liance Description          | Data |
|                                         | N/A                  | Ramp Length (in)      | 70.5 | Yes  | BlendTrans Slope (%)        | 3.6  |
|                                         | No                   | Ramp Width (in)       | 46.0 | No   | BlendTrans XSlope (%)       | 2.8  |
|                                         | N/A                  | Flare Type LT         | N/A  | N/A  | Flare Type RT               | N/A  |
|                                         | N/A                  | Flare Slope LT (%)    | N/A  | N/A  | Flare Slope RT (%)          | N/A  |
|                                         | N/A                  | Flare Traversable LT? | N/A  | N/A  | Flare Traversable RT?       | N/A  |
|                                         | N/A                  | Landing Length (in)   | N/A  | N/A  | DWS Provided?               | N/A  |
|                                         | N/A                  | Landing Width (in)    | N/A  | N/A  | DWS Contrast?               | N/A  |
|                                         | N/A                  | Landing Slope (%)     | N/A  | N/A  | DWS Length (in)             | N/A  |
|                                         | N/A                  | Landing X Slope (%)   | N/A  | N/A  | DWS Full Width?             | N/A  |
|                                         | N/A                  | Landing Curb? (Y/N)   | N/A  | N/A  | DWS Offset (in)             | N/A  |
|                                         | N/A                  | Shared Landing?       | N/A  |      |                             |      |
|                                         | N/A                  | Gutter Ponding?       | N/A  | N/A  | Gutter Slope (%)            | N/A  |
|                                         | N/A                  | Gutter Lip Ht (in)    | N/A  | N/A  | Gutter X Slope (%)          | N/A  |
|                                         | N/A                  | Painted X Walk1?      | No   | N/A  | Painted X Walk2?            | No   |
|                                         |                      | X Walk 1 Direction    | To N |      | X Walk 2 Direction          | To W |
|                                         |                      | X Walk 1 Width (in)   | N/A  |      | X Walk 2 Width (in)         | N/A  |
|                                         |                      | X Walk 1 Slope (%)    | 0.1  |      | X Walk 2 Slope (%)          | 2.6  |
|                                         |                      | X Walk 1 X Slope (%)  | 2.1  |      | X Walk 2 X Slope (%)        | 0.2  |
|                                         | N/A                  | Ramp inside XWalk1?   | N/A  | N/A  | Ramp inside XWalk2?         | N/A  |
|                                         |                      | Road Slope (%)        | 0.3  |      | Clear Space?                | N/A  |
|                                         |                      | Road X Slope (%)      | 2.8  | N/A  | Clear Space to XWalk (in)   | N/A  |
|                                         | N/A                  | Any Obstructions?     | N/A  | N/A  | Storm Grate/Utility Hazard? | N/A  |
|                                         |                      | Obstruction Type      |      |      | Storm Grate/Utility Type    |      |
|                                         |                      |                       | N/A  |      |                             | N/A  |
|                                         |                      |                       |      | Yes  | Surface Condition? (G/P)    | Good |
| 10                                      | MINES NAME OF STREET |                       |      | No   | Curb Slope (%)              | 10.0 |
|                                         | b.                   |                       | '    | •    | ,                           |      |