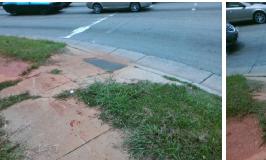

## Field Measurements/Component Compliance

Street 1 Name
OLD STATESVILLE RD
Stop Condition-Street 2
Signal
Street 2 Name
N/A
Stop Condition-Street 1
N/A

| 71 OSSIBIE SOIGLIOII          |   |
|-------------------------------|---|
| Possible Solutions:           | 9 |
| Remove & Replace Entire Ramp. | ı |
|                               | ı |
|                               | 1 |
|                               | ı |
|                               | ı |
|                               | ı |
| Surveyor Notes:               | ı |
| N/A                           | ı |
|                               | ! |
|                               |   |
| DDOW/ADA                      |   |
| PROW/ADA:                     |   |
| R304.5.1, R304.2.2            |   |
|                               | · |
|                               |   |
|                               |   |
|                               |   |
|                               | , |
|                               |   |

Total Cost:

1850.00

| Field Measurements/Component Compliance |                       |       |       |                             |      |  |  |
|-----------------------------------------|-----------------------|-------|-------|-----------------------------|------|--|--|
| Comp                                    | iance Description     | Data  | Compl | iance Description           | Data |  |  |
| N/A                                     | Ramp Length (in)      | 60.0  | No    | Ramp Slope (%)              | 11.7 |  |  |
| No                                      | Ramp Width (in)       | 34.0  | Yes   | Ramp XSlope (%)             | 0.5  |  |  |
| N/A                                     | Flare Type LT         | N/A   | N/A   | Flare Type RT               | N/A  |  |  |
| N/A                                     | Flare Slope LT (%)    | N/A   | N/A   | Flare Slope RT (%)          | N/A  |  |  |
| N/A                                     | Flare Traversable LT? | N/A   | N/A   | Flare Traversable RT?       | N/A  |  |  |
| N/A                                     | Landing Length (in)   | N/A   | N/A   | DWS Provided?               | N/A  |  |  |
| N/A                                     | Landing Width (in)    | N/A   | N/A   | DWS Contrast?               | N/A  |  |  |
| N/A                                     | Landing Slope (%)     | N/A   | N/A   | DWS Length (in)             | N/A  |  |  |
| N/A                                     | Landing X Slope (%)   | N/A   | N/A   | DWS Full Width?             | N/A  |  |  |
| N/A                                     | Landing Curb? (Y/N)   | N/A   | N/A   | DWS Offset (in)             | N/A  |  |  |
| N/A                                     | Shared Landing?       | N/A   |       |                             |      |  |  |
| N/A                                     | Gutter Ponding?       | N/A   | N/A   | Gutter Slope (%)            | N/A  |  |  |
| N/A                                     | Gutter Lip Ht (in)    | N/A   | N/A   | Gutter X Slope (%)          | N/A  |  |  |
| N/A                                     | Painted X Walk1?      | Yes   | N/A   | Painted X Walk2?            | N/A  |  |  |
|                                         | X Walk 1 Direction    | To NW |       | X Walk 2 Direction          | N/A  |  |  |
| N/A                                     | X Walk 1 Width (in)   | 98.0  | N/A   | X Walk 2 Width (in)         | N/A  |  |  |
|                                         | X Walk 1 Slope (%)    | 1.2   |       | X Walk 2 Slope (%)          | N/A  |  |  |
|                                         | X Walk 1 X Slope (%)  | 0.6   |       | X Walk 2 X Slope (%)        | N/A  |  |  |
| N/A                                     | Ramp inside XWalk1?   | Yes   | N/A   | Ramp inside XWalk2?         | N/A  |  |  |
|                                         | Road Slope (%)        | N/A   | N/A   | Clear Space?                | N/A  |  |  |
|                                         | Road X Slope (%)      | N/A   | N/A   | Clear Space to XWalk (in)   | N/A  |  |  |
| N/A                                     | Any Obstructions?     | N/A   | N/A   | Storm Grate/Utility Hazard? | N/A  |  |  |
|                                         | Obstruction Type      |       |       | Storm Grate/Utility Type    |      |  |  |
|                                         |                       | N/A   |       |                             | N/A  |  |  |
|                                         |                       |       | Yes   | Surface Condition? (G/P)    | Good |  |  |