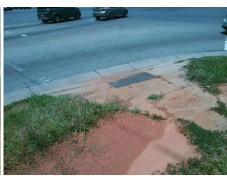

## Field Measurements/Component Compliance

Street 1 Name
OLD STATESVILLE RD
Stop Condition-Street 2
Signal
Street 2 Name
N/A
Stop Condition-Street 1
N/A

| 71 OSSIBIE SOIGLIOII          |   |
|-------------------------------|---|
| Possible Solutions:           | 9 |
| Remove & Replace Entire Ramp. | ı |
|                               | ı |
|                               | 1 |
|                               | ı |
|                               | ı |
|                               | ı |
| Surveyor Notes:               | ı |
| N/A                           | ı |
|                               | ! |
|                               |   |
| DDOW/ADA                      |   |
| PROW/ADA:                     |   |
| R304.5.1, R304.2.2            |   |
|                               | · |
|                               |   |
|                               |   |
|                               |   |
|                               | , |
|                               |   |

Total Cost:

1850.00

| Field Measurements/Component Compliance |                       |       |       |                             |      |  |  |
|-----------------------------------------|-----------------------|-------|-------|-----------------------------|------|--|--|
| Comp                                    | iance Description     | Data  | Compl | iance Description           | Data |  |  |
| N/A                                     | Ramp Length (in)      | 60.0  | No    | Ramp Slope (%)              | 11.7 |  |  |
| No                                      | Ramp Width (in)       | 34.0  | Yes   | Ramp XSlope (%)             | 0.5  |  |  |
| N/A                                     | Flare Type LT         | N/A   | N/A   | Flare Type RT               | N/A  |  |  |
| N/A                                     | Flare Slope LT (%)    | N/A   | N/A   | Flare Slope RT (%)          | N/A  |  |  |
| N/A                                     | Flare Traversable LT? | N/A   | N/A   | Flare Traversable RT?       | N/A  |  |  |
| N/A                                     | Landing Length (in)   | N/A   | N/A   | DWS Provided?               | N/A  |  |  |
| N/A                                     | Landing Width (in)    | N/A   | N/A   | DWS Contrast?               | N/A  |  |  |
| N/A                                     | Landing Slope (%)     | N/A   | N/A   | DWS Length (in)             | N/A  |  |  |
| N/A                                     | Landing X Slope (%)   | N/A   | N/A   | DWS Full Width?             | N/A  |  |  |
| N/A                                     | Landing Curb? (Y/N)   | N/A   | N/A   | DWS Offset (in)             | N/A  |  |  |
| N/A                                     | Shared Landing?       | N/A   |       |                             |      |  |  |
| N/A                                     | Gutter Ponding?       | N/A   | N/A   | Gutter Slope (%)            | N/A  |  |  |
| N/A                                     | Gutter Lip Ht (in)    | N/A   | N/A   | Gutter X Slope (%)          | N/A  |  |  |
| N/A                                     | Painted X Walk1?      | Yes   | N/A   | Painted X Walk2?            | N/A  |  |  |
|                                         | X Walk 1 Direction    | To NW |       | X Walk 2 Direction          | N/A  |  |  |
| N/A                                     | X Walk 1 Width (in)   | 98.0  | N/A   | X Walk 2 Width (in)         | N/A  |  |  |
|                                         | X Walk 1 Slope (%)    | 1.2   |       | X Walk 2 Slope (%)          | N/A  |  |  |
|                                         | X Walk 1 X Slope (%)  | 0.6   |       | X Walk 2 X Slope (%)        | N/A  |  |  |
| N/A                                     | Ramp inside XWalk1?   | Yes   | N/A   | Ramp inside XWalk2?         | N/A  |  |  |
|                                         | Road Slope (%)        | N/A   | N/A   | Clear Space?                | N/A  |  |  |
|                                         | Road X Slope (%)      | N/A   | N/A   | Clear Space to XWalk (in)   | N/A  |  |  |
| N/A                                     | Any Obstructions?     | N/A   | N/A   | Storm Grate/Utility Hazard? | N/A  |  |  |
|                                         | Obstruction Type      |       |       | Storm Grate/Utility Type    |      |  |  |
|                                         |                       | N/A   |       |                             | N/A  |  |  |
|                                         |                       |       | Yes   | Surface Condition? (G/P)    | Good |  |  |