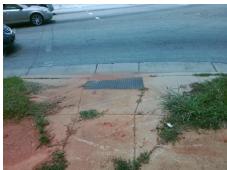

## Field Measurements/Component Compliance

Street 1 Name
OLD STATESVILLE RD
Stop Condition-Street 2
Signal
Street 2 Name
N/A
Stop Condition-Street 1
N/A

| 71 OSSIBIE SOIGLIOII          |   |
|-------------------------------|---|
| Possible Solutions:           | 9 |
| Remove & Replace Entire Ramp. | ı |
|                               | ı |
|                               | 1 |
|                               | ı |
|                               | ı |
|                               | ı |
| Surveyor Notes:               | ı |
| N/A                           | ı |
|                               | ! |
|                               |   |
| DDOW/ADA                      |   |
| PROW/ADA:                     |   |
| R304.5.1, R304.2.2            |   |
|                               | · |
|                               |   |
|                               |   |
|                               |   |
|                               | , |
|                               |   |

Total Cost:

1850.00

| Field Measurements/Component Compliance |                       |       |       |                             |      |  |  |
|-----------------------------------------|-----------------------|-------|-------|-----------------------------|------|--|--|
| Comp                                    | iance Description     | Data  | Compl | iance Description           | Data |  |  |
| N/A                                     | Ramp Length (in)      | 60.0  | No    | Ramp Slope (%)              | 11.7 |  |  |
| No                                      | Ramp Width (in)       | 34.0  | Yes   | Ramp XSlope (%)             | 0.5  |  |  |
| N/A                                     | Flare Type LT         | N/A   | N/A   | Flare Type RT               | N/A  |  |  |
| N/A                                     | Flare Slope LT (%)    | N/A   | N/A   | Flare Slope RT (%)          | N/A  |  |  |
| N/A                                     | Flare Traversable LT? | N/A   | N/A   | Flare Traversable RT?       | N/A  |  |  |
| N/A                                     | Landing Length (in)   | N/A   | N/A   | DWS Provided?               | N/A  |  |  |
| N/A                                     | Landing Width (in)    | N/A   | N/A   | DWS Contrast?               | N/A  |  |  |
| N/A                                     | Landing Slope (%)     | N/A   | N/A   | DWS Length (in)             | N/A  |  |  |
| N/A                                     | Landing X Slope (%)   | N/A   | N/A   | DWS Full Width?             | N/A  |  |  |
| N/A                                     | Landing Curb? (Y/N)   | N/A   | N/A   | DWS Offset (in)             | N/A  |  |  |
| N/A                                     | Shared Landing?       | N/A   |       |                             |      |  |  |
| N/A                                     | Gutter Ponding?       | N/A   | N/A   | Gutter Slope (%)            | N/A  |  |  |
| N/A                                     | Gutter Lip Ht (in)    | N/A   | N/A   | Gutter X Slope (%)          | N/A  |  |  |
| N/A                                     | Painted X Walk1?      | Yes   | N/A   | Painted X Walk2?            | N/A  |  |  |
|                                         | X Walk 1 Direction    | To NW |       | X Walk 2 Direction          | N/A  |  |  |
| N/A                                     | X Walk 1 Width (in)   | 98.0  | N/A   | X Walk 2 Width (in)         | N/A  |  |  |
|                                         | X Walk 1 Slope (%)    | 1.2   |       | X Walk 2 Slope (%)          | N/A  |  |  |
|                                         | X Walk 1 X Slope (%)  | 0.6   |       | X Walk 2 X Slope (%)        | N/A  |  |  |
| N/A                                     | Ramp inside XWalk1?   | Yes   | N/A   | Ramp inside XWalk2?         | N/A  |  |  |
|                                         | Road Slope (%)        | N/A   | N/A   | Clear Space?                | N/A  |  |  |
|                                         | Road X Slope (%)      | N/A   | N/A   | Clear Space to XWalk (in)   | N/A  |  |  |
| N/A                                     | Any Obstructions?     | N/A   | N/A   | Storm Grate/Utility Hazard? | N/A  |  |  |
|                                         | Obstruction Type      |       |       | Storm Grate/Utility Type    |      |  |  |
|                                         |                       | N/A   |       |                             | N/A  |  |  |
|                                         |                       |       | Yes   | Surface Condition? (G/P)    | Good |  |  |