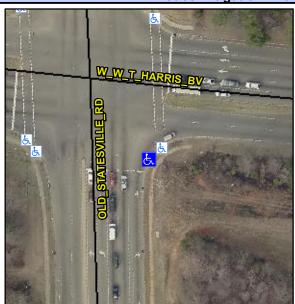

## Access Compliance Report Public Rights-of-Way (Curb Ramps)

Intersection ID: 4199Main Street: OLD\_STATESVILLE\_RDCross Street: W\_W\_T\_HARRIS\_BVLocation:SEADA ID: 9ECB587434B6Ramp Type: PerpInitial Pass/Fail: FailOverall Compliance: NoSeverity Score:30

## Field Measurements/Component Compliance

Street 1 Name
OLD STATESVILLE RD
Stop Condition-Street 2
Signal
Street 2 Name
N/A
Stop Condition-Street 1
N/A

| 71 OSSIBIE SOIGLIOII          |   |
|-------------------------------|---|
| Possible Solutions:           | 9 |
| Remove & Replace Entire Ramp. | ı |
|                               | ı |
|                               | 1 |
|                               | ı |
|                               | ı |
|                               | ı |
| Surveyor Notes:               | ı |
| N/A                           | ı |
|                               | ! |
|                               |   |
| DDOW/ADA                      |   |
| PROW/ADA:                     |   |
| R304.5.1, R304.2.2            |   |
|                               | · |
|                               |   |
|                               |   |
|                               |   |
|                               | , |
|                               |   |