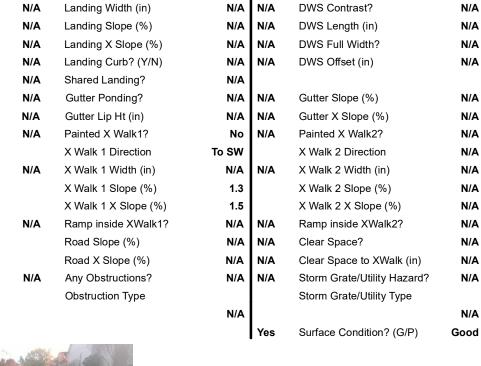

## Field Measurements/Component Compliance

Yes

No

N/A

N/A

N/A

N/A

Compliance Description

Ramp Slope (%)

Flare Type RT

Ramp XSlope (%)

Flare Slope RT (%)

**DWS Provided?** 

Flare Traversable RT?

Data

96.0

43.5

N/A

N/A

N/A

N/A

Ramp Length (in)

Ramp Width (in)

Flare Slope LT (%)

Landing Length (in)

Flare Traversable LT?

Flare Type LT

| Street 1 Name           | CANTERBROOK DR |
|-------------------------|----------------|
| Stop Condition-Street 2 | StopSign       |
| Street 2 Name           | N/A            |
| Stop Condition-Street 1 | N/A            |

Compliance Description Possible Solutions: N/A Remove & Replace Entire Ramp. No N/A N/A N/A N/A Surveyor Notes: N/A PROW/ADA: Not Found, R304.5.1, R304.5.3

|  |         |      | HIN THE |  |
|--|---------|------|---------|--|
|  |         | -0 7 |         |  |
|  |         |      |         |  |
|  | innum - |      |         |  |