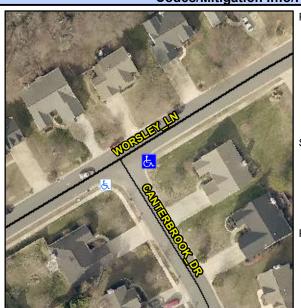

Intersection ID: 3244 Main Street: CANTERBROOK DR **Cross Street: WORSLEY LN** Location: Ε Initial Pass/Fail: Fail **Overall Compliance: No** 10 **ADA ID: 9ECB62FDD1DF** Ramp Type: Perp **Severity Score:** 

Landing Length (in)

Flare Traversable LT?

Flare Type LT

| Street 1 Name           | CANTERBROOK DR |
|-------------------------|----------------|
| Stop Condition-Street 2 | StopSign       |
| Street 2 Name           | N/A            |
| Stop Condition-Street 1 | N/A            |