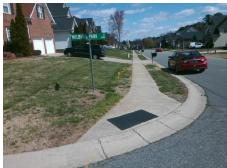

## Access Compliance Report Public Rights-of-Way (Curb Ramps)

Intersection ID: 3924Main Street: COPPERPLATE\_RDCross Street: WILBURN\_PARK\_CTLocation:NEADA ID: 9ED5701E6D77Ramp Type: Directional1Initial Pass/Fail: FailOverall Compliance: NoSeverity Score: 12.5

| ADA ID: 9ED5701E6D77 Ramp Type: Directional1                                    |                  |                             | Initial | Pass/F                 | ail: Fail Overall     | Complian | ce: N | o Severity Score:           | 12.5 |
|---------------------------------------------------------------------------------|------------------|-----------------------------|---------|------------------------|-----------------------|----------|-------|-----------------------------|------|
| Codes/Mitigation Info/Possible Solution Field Measurements/Component Compliance |                  |                             |         |                        |                       |          |       |                             |      |
|                                                                                 |                  | Possible Solutions:         |         | Compliance Description |                       | Data     | Comp  | ance Description            | Data |
| ا                                                                               |                  | Remove & Replace Entire Ram | p.      | N/A                    | Ramp Length (in)      | 100.0    | N/A   | Grade Break?                | N/A  |
| <mark> </mark>                                                                  |                  | -                           |         | Yes                    | Ramp Width (in)       | 96.0     | N/A   | Grade Break Slope (%)       | 0.0  |
| ig i                                                                            |                  |                             |         | Yes                    | Ramp Slope (%)        | 5.5      | N/A   | Grade Break XSlope (%)      | 0.0  |
|                                                                                 |                  |                             |         | No                     | Ramp XSlope (%)       | 5.1      |       |                             |      |
|                                                                                 |                  |                             |         | N/A                    | Flare Type LT         | N/A      | N/A   | Flare Type RT               | N/A  |
|                                                                                 |                  |                             |         | N/A                    | Flare Slope LT (%)    | N/A      | N/A   | Flare Slope RT (%)          | 0.0  |
|                                                                                 |                  | Surveyor Notes:             |         | N/A                    | Flare Traversable LT? | N/A      | N/A   | Flare Traversable RT?       | N/A  |
| E E                                                                             |                  | CURB GAP 1.5"               |         | N/A                    | Landing Length (in)   | 0.0      | N/A   | DWS Provided?               | N/A  |
| <u> </u>                                                                        | RPLATE_RD        | 1                           |         | N/A                    | Landing Width (in)    | 0.0      | N/A   | DWS Contrast?               | N/A  |
|                                                                                 |                  |                             |         | N/A                    | Landing Slope (%)     | 0.0      | N/A   | DWS Length (in)             | N/A  |
|                                                                                 |                  |                             |         | N/A                    | Landing X Slope (%)   | 0.0      | N/A   | DWS Full Width?             | N/A  |
|                                                                                 |                  | PROW/ADA:                   |         | N/A                    | Landing Curb? (Y/N)   | N/A      | N/A   | DWS Offset LT (in)          | N/A  |
|                                                                                 |                  | R304.5.3                    |         | N/A                    | Shared Landing?       | N/A      | N/A   | DWS Offset RT (in)          | N/A  |
|                                                                                 |                  |                             |         | N/A                    | Gutter Ponding?       | 0.0      | N/A   | Gutter Slope (%)            | N/A  |
|                                                                                 |                  |                             |         | N/A                    | Gutter Lip Ht (in)    | 0.0      | N/A   | Gutter X Slope (%)          | N/A  |
|                                                                                 |                  |                             |         | N/A                    | Painted X Walk1?      | No       |       | Road Slope (%)              | 5.6  |
| Street 1 Name                                                                   | WILBURN PARK CT. |                             |         |                        | X Walk 1 Direction    | To W     |       | Road X Slope (%)            | 0.4  |
| Stop Condition-Street 1                                                         | StopSign         |                             |         |                        | X Walk 1 Width (in)   | N/A      |       | Clear Space?                | N/A  |
| Street 2 Name                                                                   | N/A              |                             |         |                        | X Walk 1 Slope (%)    | 5.6      | N/A   | Clear Space to XWalk (in)   | N/A  |
| Stop Condition-Street 2                                                         | N/A              |                             |         |                        | X Walk 1 X Slope (%)  | 0.4      | N/A   | Storm Grate/Utility Hazard? | N/A  |
|                                                                                 |                  |                             |         | N/A                    | Ramp inside XWalk1?   | N/A      |       | Storm Grate/Utility Type    |      |
|                                                                                 |                  |                             |         | N/A                    | Any Obstructions?     | N/A      |       |                             | N/A  |
|                                                                                 |                  | Total Cost: \$              | 1600.00 |                        | Obstruction Type      |          | Yes   | Surface Condition? (G/P)    | Good |
|                                                                                 |                  |                             |         |                        |                       | N/A      | N/A   | Curb Slope (%)              | 18.3 |