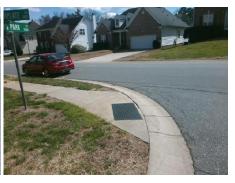

## Access Compliance Report Public Rights-of-Way (Curb Ramps)

Intersection ID: 3924Main Street: COPPERPLATE\_RDCross Street: WILBURN\_PARK\_CTLocation:NEADA ID: 9ED5701E6D77Ramp Type: Directional1Initial Pass/Fail: FailOverall Compliance: NoSeverity Score: 12.5

| ADA ID: 9ED5701E6D77 Ramp Type: Directional1                                    |                  |                             | Initial | Pass/F                 | ail: Fail Overall     | Complian | ce: N | o Severity Score:           | 12.5 |
|---------------------------------------------------------------------------------|------------------|-----------------------------|---------|------------------------|-----------------------|----------|-------|-----------------------------|------|
| Codes/Mitigation Info/Possible Solution Field Measurements/Component Compliance |                  |                             |         |                        |                       |          |       |                             |      |
|                                                                                 |                  | Possible Solutions:         |         | Compliance Description |                       | Data     | Comp  | ance Description            | Data |
| ا                                                                               |                  | Remove & Replace Entire Ram | p.      | N/A                    | Ramp Length (in)      | 100.0    | N/A   | Grade Break?                | N/A  |
| <mark> </mark>                                                                  |                  | -                           |         | Yes                    | Ramp Width (in)       | 96.0     | N/A   | Grade Break Slope (%)       | 0.0  |
| ig i                                                                            |                  |                             |         | Yes                    | Ramp Slope (%)        | 5.5      | N/A   | Grade Break XSlope (%)      | 0.0  |
|                                                                                 |                  |                             |         | No                     | Ramp XSlope (%)       | 5.1      |       |                             |      |
|                                                                                 |                  |                             |         | N/A                    | Flare Type LT         | N/A      | N/A   | Flare Type RT               | N/A  |
|                                                                                 |                  |                             |         | N/A                    | Flare Slope LT (%)    | N/A      | N/A   | Flare Slope RT (%)          | 0.0  |
|                                                                                 |                  | Surveyor Notes:             |         | N/A                    | Flare Traversable LT? | N/A      | N/A   | Flare Traversable RT?       | N/A  |
| E E                                                                             |                  | CURB GAP 1.5"               |         | N/A                    | Landing Length (in)   | 0.0      | N/A   | DWS Provided?               | N/A  |
| <u> </u>                                                                        | RPLATE_RD        | 1                           |         | N/A                    | Landing Width (in)    | 0.0      | N/A   | DWS Contrast?               | N/A  |
|                                                                                 |                  |                             |         | N/A                    | Landing Slope (%)     | 0.0      | N/A   | DWS Length (in)             | N/A  |
|                                                                                 |                  |                             |         | N/A                    | Landing X Slope (%)   | 0.0      | N/A   | DWS Full Width?             | N/A  |
|                                                                                 |                  | PROW/ADA:                   |         | N/A                    | Landing Curb? (Y/N)   | N/A      | N/A   | DWS Offset LT (in)          | N/A  |
|                                                                                 |                  | R304.5.3                    |         | N/A                    | Shared Landing?       | N/A      | N/A   | DWS Offset RT (in)          | N/A  |
|                                                                                 |                  |                             |         | N/A                    | Gutter Ponding?       | 0.0      | N/A   | Gutter Slope (%)            | N/A  |
|                                                                                 |                  |                             |         | N/A                    | Gutter Lip Ht (in)    | 0.0      | N/A   | Gutter X Slope (%)          | N/A  |
|                                                                                 |                  |                             |         | N/A                    | Painted X Walk1?      | No       |       | Road Slope (%)              | 5.6  |
| Street 1 Name                                                                   | WILBURN PARK CT. |                             |         |                        | X Walk 1 Direction    | To W     |       | Road X Slope (%)            | 0.4  |
| Stop Condition-Street 1                                                         | StopSign         |                             |         |                        | X Walk 1 Width (in)   | N/A      |       | Clear Space?                | N/A  |
| Street 2 Name                                                                   | N/A              |                             |         |                        | X Walk 1 Slope (%)    | 5.6      | N/A   | Clear Space to XWalk (in)   | N/A  |
| Stop Condition-Street 2                                                         | N/A              |                             |         |                        | X Walk 1 X Slope (%)  | 0.4      | N/A   | Storm Grate/Utility Hazard? | N/A  |
|                                                                                 |                  |                             |         | N/A                    | Ramp inside XWalk1?   | N/A      |       | Storm Grate/Utility Type    |      |
|                                                                                 |                  |                             |         | N/A                    | Any Obstructions?     | N/A      |       |                             | N/A  |
|                                                                                 |                  | Total Cost: \$              | 1600.00 |                        | Obstruction Type      |          | Yes   | Surface Condition? (G/P)    | Good |
|                                                                                 |                  |                             |         |                        |                       | N/A      | N/A   | Curb Slope (%)              | 18.3 |