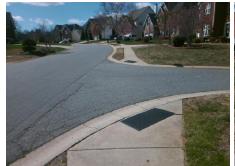

## Access Compliance Report Public Rights-of-Way (Curb Ramps)

Intersection ID: 3924Main Street: COPPERPLATE\_RDCross Street: WILBURN\_PARK\_CTLocation:NEADA ID: 9ED5701E6D77Ramp Type: Directional1Initial Pass/Fail: FailOverall Compliance: NoSeverity Score: 12.5

| ADA ID: 9ED5701E6D77 Ramp Type: Directional1                                    |                  |                             | Initial | Pass/F                 | ail: Fail Overall     | Complian | ce: N | o Severity Score:           | 12.5 |
|---------------------------------------------------------------------------------|------------------|-----------------------------|---------|------------------------|-----------------------|----------|-------|-----------------------------|------|
| Codes/Mitigation Info/Possible Solution Field Measurements/Component Compliance |                  |                             |         |                        |                       |          |       |                             |      |
|                                                                                 |                  | Possible Solutions:         |         | Compliance Description |                       | Data     | Comp  | ance Description            | Data |
| ا                                                                               |                  | Remove & Replace Entire Ram | p.      | N/A                    | Ramp Length (in)      | 100.0    | N/A   | Grade Break?                | N/A  |
| <mark> </mark>                                                                  |                  | -                           |         | Yes                    | Ramp Width (in)       | 96.0     | N/A   | Grade Break Slope (%)       | 0.0  |
| ig i                                                                            |                  |                             |         | Yes                    | Ramp Slope (%)        | 5.5      | N/A   | Grade Break XSlope (%)      | 0.0  |
|                                                                                 |                  |                             |         | No                     | Ramp XSlope (%)       | 5.1      |       |                             |      |
|                                                                                 |                  |                             |         | N/A                    | Flare Type LT         | N/A      | N/A   | Flare Type RT               | N/A  |
|                                                                                 |                  |                             |         | N/A                    | Flare Slope LT (%)    | N/A      | N/A   | Flare Slope RT (%)          | 0.0  |
|                                                                                 |                  | Surveyor Notes:             |         | N/A                    | Flare Traversable LT? | N/A      | N/A   | Flare Traversable RT?       | N/A  |
| E E                                                                             |                  | CURB GAP 1.5"               |         | N/A                    | Landing Length (in)   | 0.0      | N/A   | DWS Provided?               | N/A  |
| <u> </u>                                                                        | RPLATE_RD        | 1                           |         | N/A                    | Landing Width (in)    | 0.0      | N/A   | DWS Contrast?               | N/A  |
|                                                                                 |                  |                             |         | N/A                    | Landing Slope (%)     | 0.0      | N/A   | DWS Length (in)             | N/A  |
|                                                                                 |                  |                             |         | N/A                    | Landing X Slope (%)   | 0.0      | N/A   | DWS Full Width?             | N/A  |
|                                                                                 |                  | PROW/ADA:                   |         | N/A                    | Landing Curb? (Y/N)   | N/A      | N/A   | DWS Offset LT (in)          | N/A  |
|                                                                                 |                  | R304.5.3                    |         | N/A                    | Shared Landing?       | N/A      | N/A   | DWS Offset RT (in)          | N/A  |
|                                                                                 |                  |                             |         | N/A                    | Gutter Ponding?       | 0.0      | N/A   | Gutter Slope (%)            | N/A  |
|                                                                                 |                  |                             |         | N/A                    | Gutter Lip Ht (in)    | 0.0      | N/A   | Gutter X Slope (%)          | N/A  |
|                                                                                 |                  |                             |         | N/A                    | Painted X Walk1?      | No       |       | Road Slope (%)              | 5.6  |
| Street 1 Name                                                                   | WILBURN PARK CT. |                             |         |                        | X Walk 1 Direction    | To W     |       | Road X Slope (%)            | 0.4  |
| Stop Condition-Street 1                                                         | StopSign         |                             |         |                        | X Walk 1 Width (in)   | N/A      |       | Clear Space?                | N/A  |
| Street 2 Name                                                                   | N/A              |                             |         |                        | X Walk 1 Slope (%)    | 5.6      | N/A   | Clear Space to XWalk (in)   | N/A  |
| Stop Condition-Street 2                                                         | N/A              |                             |         |                        | X Walk 1 X Slope (%)  | 0.4      | N/A   | Storm Grate/Utility Hazard? | N/A  |
|                                                                                 |                  |                             |         | N/A                    | Ramp inside XWalk1?   | N/A      |       | Storm Grate/Utility Type    |      |
|                                                                                 |                  |                             |         | N/A                    | Any Obstructions?     | N/A      |       |                             | N/A  |
|                                                                                 |                  | Total Cost: \$              | 1600.00 |                        | Obstruction Type      |          | Yes   | Surface Condition? (G/P)    | Good |
|                                                                                 |                  |                             |         |                        |                       | N/A      | N/A   | Curb Slope (%)              | 18.3 |