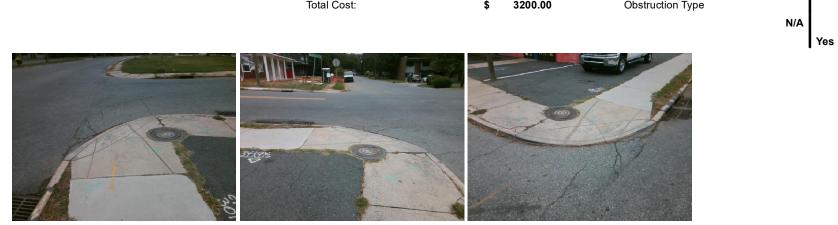

## Access Compliance Report Public Rights-of-Way (Curb Ramps)

| Intersection ID: 12063                                                                                          | Main Street: HAWTHORNE_LN |                                |          | Cross Street: KENNON_ST                       |                       |      |                        | Location:                   | NW   |
|-----------------------------------------------------------------------------------------------------------------|---------------------------|--------------------------------|----------|-----------------------------------------------|-----------------------|------|------------------------|-----------------------------|------|
| ADA ID: 9ED5C28CD82A                                                                                            | Ramp Type: PerpDiag       |                                |          | nitial Pass/Fail: Fail Overall Compliance: No |                       |      |                        | o Severity Score:           | 22.5 |
| Codes/Mitigation Info/Possible Solution                                                                         |                           |                                |          | Field Measurements/Component Compliance       |                       |      |                        |                             |      |
| AND IN CONTRACT                                                                                                 | A Children ( A V /        | Possible Solutions:            |          | Compliance Description Data                   |                       |      | Compliance Description |                             | Data |
|                                                                                                                 |                           | Remove & Replace Curb Ramp     | With     | N/A                                           | Ramp Length (in)      | 58.0 | No                     | Ramp Slope (%)              | 10.4 |
|                                                                                                                 |                           | Two New Directional Ramps or   |          | No                                            | Ramp Width (in)       | 43.0 |                        | Ramp XSlope (%)             | 3.1  |
|                                                                                                                 |                           | Equivalent.                    |          | N/A                                           | Flare Type LT         | N/A  | N/A                    | Flare Type RT               | N/A  |
|                                                                                                                 |                           |                                |          | N/A                                           | Flare Slope LT (%)    | N/A  | N/A                    | Flare Slope RT (%)          | N/A  |
|                                                                                                                 |                           |                                |          | N/A                                           | Flare Traversable LT? | N/A  | N/A                    | Flare Traversable RT?       | N/A  |
|                                                                                                                 |                           |                                |          | N/A                                           | Landing Length (in)   | N/A  | N/A                    | DWS Provided?               | N/A  |
| Kannon st                                                                                                       |                           | Surveyor Notes:                |          | N/A                                           | Landing Width (in)    | N/A  | N/A                    | DWS Contrast?               | N/A  |
|                                                                                                                 |                           | N/A                            |          | N/A                                           | Landing Slope (%)     | N/A  | N/A                    | DWS Length (in)             | N/A  |
|                                                                                                                 |                           |                                |          | N/A                                           | Landing X Slope (%)   | N/A  | N/A                    | DWS Full Width?             | N/A  |
| the second se |                           |                                |          | N/A                                           | Landing Curb? (Y/N)   | N/A  | N/A                    | DWS Offset (in)             | N/A  |
|                                                                                                                 |                           |                                |          | N/A                                           | Shared Landing?       | N/A  |                        |                             |      |
|                                                                                                                 |                           | PROW/ADA:                      |          | N/A                                           | Gutter Ponding?       | N/A  | N/A                    | Gutter Slope (%)            | N/A  |
|                                                                                                                 | a such that a             | Not Found, R304.5.1, R304.2.2, | R304.2.2 | N/A                                           | Gutter Lip Ht (in)    | N/A  | N/A                    | Gutter X Slope (%)          | N/A  |
|                                                                                                                 | -                         | R304.5.3                       |          | N/A                                           | Painted X Walk1?      | No   | N/A                    | Painted X Walk2?            | No   |
|                                                                                                                 | 100 3                     |                                |          |                                               | X Walk 1 Direction    | To S |                        | X Walk 2 Direction          | To E |
| and and the second                                                                                              |                           |                                |          | N/A                                           | X Walk 1 Width (in)   | N/A  | N/A                    | X Walk 2 Width (in)         | N/A  |
| Street 1 Name                                                                                                   | KENNON ST                 | -                              |          |                                               | X Walk 1 Slope (%)    | 2.0  |                        | X Walk 2 Slope (%)          | 5.0  |
| Stop Condition-Street 2                                                                                         | StopSign                  |                                |          |                                               | X Walk 1 X Slope (%)  | 1.5  |                        | X Walk 2 X Slope (%)        | 0.9  |
| Street 2 Name                                                                                                   | HAWTHORNE LN              |                                |          | N/A                                           | Ramp inside XWalk1?   | N/A  | N/A                    | Ramp inside XWalk2?         | N/A  |
| Stop Condition-Street 1                                                                                         | None                      |                                |          |                                               | Road Slope (%)        | 2.1  | N/A                    | Clear Space?                | N/A  |
|                                                                                                                 |                           |                                |          |                                               | Road X Slope (%)      | 4.6  | N/A                    | Clear Space to XWalk (in)   | N/A  |
|                                                                                                                 |                           |                                |          | N/A                                           | Any Obstructions?     | N/A  | N/A                    | Storm Grate/Utility Hazard? | N/A  |
|                                                                                                                 |                           | Total Cost: \$                 | 3200.00  |                                               | Obstruction Type      |      |                        | Storm Grate/Utility Type    |      |
|                                                                                                                 |                           |                                |          |                                               |                       | N/A  |                        |                             | N/A  |
|                                                                                                                 |                           |                                |          |                                               |                       |      |                        |                             |      |