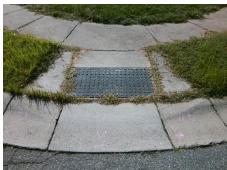

Surveyor Notes:

N/A

PROW/ADA:

Not Found, R304.5.1, R304.5.3

Total Cost: \$ 3200.00

| Compliance Description |                       | Data | Comp | liance Description          | Data |
|------------------------|-----------------------|------|------|-----------------------------|------|
| N/A                    | Ramp Length (in)      | 45.5 | Yes  | Ramp Slope (%)              | 5.2  |
| No                     | Ramp Width (in)       | 47.5 | No   | Ramp XSlope (%)             | 4.8  |
| N/A                    | Flare Type LT         | N/A  | N/A  | Flare Type RT               | N/A  |
| N/A                    | Flare Slope LT (%)    | N/A  | N/A  | Flare Slope RT (%)          | N/A  |
| N/A                    | Flare Traversable LT? | N/A  | N/A  | Flare Traversable RT?       | N/A  |
| N/A                    | Landing Length (in)   | N/A  | N/A  | DWS Provided?               | N/A  |
| N/A                    | Landing Width (in)    | N/A  | N/A  | DWS Contrast?               | N/A  |
| N/A                    | Landing Slope (%)     | N/A  | N/A  | DWS Length (in)             | N/A  |
| N/A                    | Landing X Slope (%)   | N/A  | N/A  | DWS Full Width?             | N/A  |
| N/A                    | Landing Curb? (Y/N)   | N/A  | N/A  | DWS Offset (in)             | N/A  |
| N/A                    | Shared Landing?       | N/A  |      |                             |      |
| N/A                    | Gutter Ponding?       | N/A  | N/A  | Gutter Slope (%)            | N/A  |
| N/A                    | Gutter Lip Ht (in)    | N/A  | N/A  | Gutter X Slope (%)          | N/A  |
| N/A                    | Painted X Walk1?      | No   | N/A  | Painted X Walk2?            | No   |
|                        | X Walk 1 Direction    | To N |      | X Walk 2 Direction          | To W |
| N/A                    | X Walk 1 Width (in)   | N/A  | N/A  | X Walk 2 Width (in)         | N/A  |
|                        | X Walk 1 Slope (%)    | 3.4  |      | X Walk 2 Slope (%)          | 0.8  |
|                        | X Walk 1 X Slope (%)  | 3.3  |      | X Walk 2 X Slope (%)        | 4.0  |
| N/A                    | Ramp inside XWalk1?   | N/A  | N/A  | Ramp inside XWalk2?         | N/A  |
|                        | Road Slope (%)        | 3.4  | N/A  | Clear Space?                | N/A  |
|                        | Road X Slope (%)      | 1.1  | N/A  | Clear Space to XWalk (in)   | N/A  |
| N/A                    | Any Obstructions?     | N/A  | N/A  | Storm Grate/Utility Hazard? | N/A  |
|                        | Obstruction Type      |      | l    | Storm Grate/Utility Type    |      |
|                        |                       | N/A  |      |                             | N/A  |
|                        |                       |      | Yes  | Surface Condition? (G/P)    | Good |