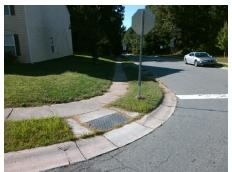

Surveyor Notes:

N/A

PROW/ADA:

Not Found, R304.5.1, R304.5.3

Total Cost: \$ 3200.00

| Compliance Description |                       | Data | Comp | liance Description          | Data |
|------------------------|-----------------------|------|------|-----------------------------|------|
| N/A                    | Ramp Length (in)      | 45.5 | Yes  | Ramp Slope (%)              | 5.2  |
| No                     | Ramp Width (in)       | 47.5 | No   | Ramp XSlope (%)             | 4.8  |
| N/A                    | Flare Type LT         | N/A  | N/A  | Flare Type RT               | N/A  |
| N/A                    | Flare Slope LT (%)    | N/A  | N/A  | Flare Slope RT (%)          | N/A  |
| N/A                    | Flare Traversable LT? | N/A  | N/A  | Flare Traversable RT?       | N/A  |
| N/A                    | Landing Length (in)   | N/A  | N/A  | DWS Provided?               | N/A  |
| N/A                    | Landing Width (in)    | N/A  | N/A  | DWS Contrast?               | N/A  |
| N/A                    | Landing Slope (%)     | N/A  | N/A  | DWS Length (in)             | N/A  |
| N/A                    | Landing X Slope (%)   | N/A  | N/A  | DWS Full Width?             | N/A  |
| N/A                    | Landing Curb? (Y/N)   | N/A  | N/A  | DWS Offset (in)             | N/A  |
| N/A                    | Shared Landing?       | N/A  |      |                             |      |
| N/A                    | Gutter Ponding?       | N/A  | N/A  | Gutter Slope (%)            | N/A  |
| N/A                    | Gutter Lip Ht (in)    | N/A  | N/A  | Gutter X Slope (%)          | N/A  |
| N/A                    | Painted X Walk1?      | No   | N/A  | Painted X Walk2?            | No   |
|                        | X Walk 1 Direction    | To N |      | X Walk 2 Direction          | To W |
| N/A                    | X Walk 1 Width (in)   | N/A  | N/A  | X Walk 2 Width (in)         | N/A  |
|                        | X Walk 1 Slope (%)    | 3.4  |      | X Walk 2 Slope (%)          | 0.8  |
|                        | X Walk 1 X Slope (%)  | 3.3  |      | X Walk 2 X Slope (%)        | 4.0  |
| N/A                    | Ramp inside XWalk1?   | N/A  | N/A  | Ramp inside XWalk2?         | N/A  |
|                        | Road Slope (%)        | 3.4  | N/A  | Clear Space?                | N/A  |
|                        | Road X Slope (%)      | 1.1  | N/A  | Clear Space to XWalk (in)   | N/A  |
| N/A                    | Any Obstructions?     | N/A  | N/A  | Storm Grate/Utility Hazard? | N/A  |
|                        | Obstruction Type      |      | l    | Storm Grate/Utility Type    |      |
|                        |                       | N/A  |      |                             | N/A  |
|                        |                       |      | Yes  | Surface Condition? (G/P)    | Good |