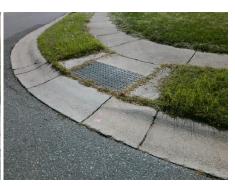

Surveyor Notes:

N/A

PROW/ADA:

Not Found, R304.5.1, R304.5.3

Total Cost: \$ 3200.00

| Compliance Description |                       | Data | Comp | liance Description          | Data |
|------------------------|-----------------------|------|------|-----------------------------|------|
| N/A                    | Ramp Length (in)      | 45.5 | Yes  | Ramp Slope (%)              | 5.2  |
| No                     | Ramp Width (in)       | 47.5 | No   | Ramp XSlope (%)             | 4.8  |
| N/A                    | Flare Type LT         | N/A  | N/A  | Flare Type RT               | N/A  |
| N/A                    | Flare Slope LT (%)    | N/A  | N/A  | Flare Slope RT (%)          | N/A  |
| N/A                    | Flare Traversable LT? | N/A  | N/A  | Flare Traversable RT?       | N/A  |
| N/A                    | Landing Length (in)   | N/A  | N/A  | DWS Provided?               | N/A  |
| N/A                    | Landing Width (in)    | N/A  | N/A  | DWS Contrast?               | N/A  |
| N/A                    | Landing Slope (%)     | N/A  | N/A  | DWS Length (in)             | N/A  |
| N/A                    | Landing X Slope (%)   | N/A  | N/A  | DWS Full Width?             | N/A  |
| N/A                    | Landing Curb? (Y/N)   | N/A  | N/A  | DWS Offset (in)             | N/A  |
| N/A                    | Shared Landing?       | N/A  |      |                             |      |
| N/A                    | Gutter Ponding?       | N/A  | N/A  | Gutter Slope (%)            | N/A  |
| N/A                    | Gutter Lip Ht (in)    | N/A  | N/A  | Gutter X Slope (%)          | N/A  |
| N/A                    | Painted X Walk1?      | No   | N/A  | Painted X Walk2?            | No   |
|                        | X Walk 1 Direction    | To N |      | X Walk 2 Direction          | To W |
| N/A                    | X Walk 1 Width (in)   | N/A  | N/A  | X Walk 2 Width (in)         | N/A  |
|                        | X Walk 1 Slope (%)    | 3.4  |      | X Walk 2 Slope (%)          | 0.8  |
|                        | X Walk 1 X Slope (%)  | 3.3  |      | X Walk 2 X Slope (%)        | 4.0  |
| N/A                    | Ramp inside XWalk1?   | N/A  | N/A  | Ramp inside XWalk2?         | N/A  |
|                        | Road Slope (%)        | 3.4  | N/A  | Clear Space?                | N/A  |
|                        | Road X Slope (%)      | 1.1  | N/A  | Clear Space to XWalk (in)   | N/A  |
| N/A                    | Any Obstructions?     | N/A  | N/A  | Storm Grate/Utility Hazard? | N/A  |
|                        | Obstruction Type      |      | l    | Storm Grate/Utility Type    |      |
|                        |                       | N/A  |      |                             | N/A  |
|                        |                       |      | Yes  | Surface Condition? (G/P)    | Good |