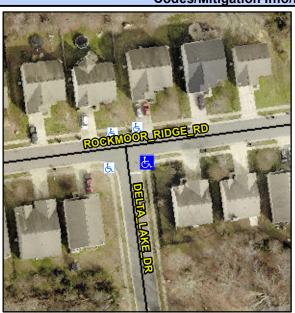

## Access Compliance Report Public Rights-of-Way (Curb Ramps)

Intersection ID: 9362Main Street:DELTA\_LAKE\_DRCross Street:ROCKMOOR\_RIDGE\_RDLocation:SEADA ID: 9EDA418B17F7Ramp Type:PerpDiagInitial Pass/Fail:FailOverall Compliance:NoSeverity Score:10

## Field Measurements/Component Compliance

Street 1 Name
Stop Condition-Street 2
Street 2 Name
Stop Condition-Street 1

ROCKMOOR RIDGE RD None DELTA LAKE DR StopSign Possible Solutions:

Remove & Replace Curb Ramp With Two New Directional Ramps or Equivalent.