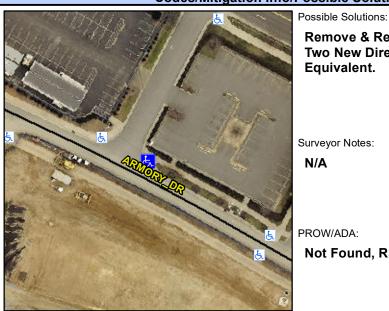

## **Access Compliance Report Public Rights-of-Way** (Curb Ramps)

Intersection ID: 10019990 Main Street: ARMORY DR **Cross Street: N/A** Location: NE ADA ID: 9EDB19FF33B6 Ramp Type: PerpDiag Initial Pass/Fail: Fail **Overall Compliance: No** Severity Score: 13.75

## Field Measurements/Component Compliance

**ENTRANCE** Street 1 Name Stop Condition-Street 2 StopSign Street 2 Name **ARMORY DR** Stop Condition-Street 1 None

Remove & Replace Curb Ramp With Two New Directional Ramps or Equivalent.

Surveyor Notes: N/A

PROW/ADA:

Not Found, R304.2.2, R304.5.3

Total Cost: 3200.00

| Comp | liance Description    | Data  | Compliance |        | Description           | Data  |
|------|-----------------------|-------|------------|--------|-----------------------|-------|
| N/A  | Ramp Length (in)      | 55.0  | No         | Ramp   | Slope (%)             | 10.0  |
| Yes  | Ramp Width (in)       | 48.0  | No         | Ramp   | XSlope (%)            | 3.5   |
| N/A  | Flare Type LT         | N/A   | N/A        | Flare  | Type RT               | N/A   |
| N/A  | Flare Slope LT (%)    | N/A   | N/A        | Flare  | Slope RT (%)          | N/A   |
| N/A  | Flare Traversable LT? | N/A   | N/A        | Flare  | Traversable RT?       | N/A   |
| N/A  | Landing Length (in)   | N/A   | N/A        | DWS    | Provided?             | N/A   |
| N/A  | Landing Width (in)    | N/A   | N/A        | DWS    | Contrast?             | N/A   |
| N/A  | Landing Slope (%)     | N/A   | N/A        | DWS    | Length (in)           | N/A   |
| N/A  | Landing X Slope (%)   | N/A   | N/A        | DWS    | Full Width?           | N/A   |
| N/A  | Landing Curb? (Y/N)   | N/A   | N/A        | DWS    | Offset (in)           | N/A   |
| N/A  | Shared Landing?       | N/A   |            |        |                       |       |
| N/A  | Gutter Ponding?       | N/A   | N/A        | Gutter | Slope (%)             | N/A   |
| N/A  | Gutter Lip Ht (in)    | N/A   | N/A        | Gutter | X Slope (%)           | N/A   |
| N/A  | Painted X Walk1?      | No    | N/A        | Painte | ed X Walk2?           | No    |
|      | X Walk 1 Direction    | To NW |            | X Wal  | k 2 Direction         | To SW |
| N/A  | X Walk 1 Width (in)   | N/A   | N/A        | X Wal  | k 2 Width (in)        | N/A   |
|      | X Walk 1 Slope (%)    | 2.2   |            | X Wal  | k 2 Slope (%)         | 3.7   |
|      | X Walk 1 X Slope (%)  | 6.2   |            | X Wal  | k 2 X Slope (%)       | 0.3   |
| N/A  | Ramp inside XWalk1?   | N/A   | N/A        | Ramp   | inside XWalk2?        | N/A   |
|      | Road Slope (%)        | 3.3   | N/A        | Clear  | Space?                | N/A   |
|      | Road X Slope (%)      | 4.2   | N/A        | Clear  | Space to XWalk (in)   | N/A   |
| N/A  | Any Obstructions?     | N/A   | N/A        | Storm  | Grate/Utility Hazard? | N/A   |
|      | Obstruction Type      |       |            | Storm  | Grate/Utility Type    |       |
|      |                       | N/A   |            |        |                       | N/A   |