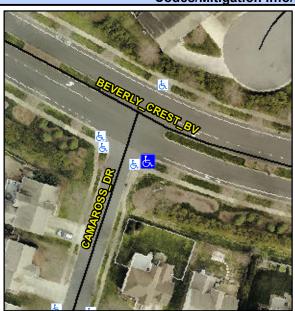

## **Access Compliance Report Public Rights-of-Way** (Curb Ramps)

Intersection ID: 24356 Main Street: BEVERLY CREST BV **Cross Street: CAMAROSS DR** Location: SE ADA ID: 9EE8715BAD90 Ramp Type: Perp Initial Pass/Fail: Fail **Overall Compliance: No Severity Score:** 8.75