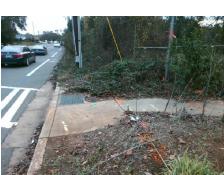

## Access Compliance Report Public Rights-of-Way (Curb Ramps)

Intersection ID: 11108 Main Street: TUCKASEEGEE\_RD Cross Street: N/A Location: E

ADA ID: 9EE89C9BB67C Ramp Type: Perp Initial Pass/Fail: Fail Overall Compliance: No Severity Score: 10

Total Cost:

1850.00

| Field Measurements/Component Compliance |                       |       |      |                             |      |  |  |
|-----------------------------------------|-----------------------|-------|------|-----------------------------|------|--|--|
| Comp                                    | liance Description    | Data  | Comp | liance Description          | Data |  |  |
| N/A                                     | Ramp Length (in)      | 60.0  | Yes  | Ramp Slope (%)              | 6.5  |  |  |
| No                                      | Ramp Width (in)       | 44.0  | No   | Ramp XSlope (%)             | 3.8  |  |  |
| N/A                                     | Flare Type LT         | N/A   | N/A  | Flare Type RT               | N/A  |  |  |
| N/A                                     | Flare Slope LT (%)    | N/A   | N/A  | Flare Slope RT (%)          | N/A  |  |  |
| N/A                                     | Flare Traversable LT? | N/A   | N/A  | Flare Traversable RT?       | N/A  |  |  |
| N/A                                     | Landing Length (in)   | N/A   | N/A  | DWS Provided?               | N/A  |  |  |
| N/A                                     | Landing Width (in)    | N/A   | N/A  | DWS Contrast?               | N/A  |  |  |
| N/A                                     | Landing Slope (%)     | N/A   | N/A  | DWS Length (in)             | N/A  |  |  |
| N/A                                     | Landing X Slope (%)   | N/A   | N/A  | DWS Full Width?             | N/A  |  |  |
| N/A                                     | Landing Curb? (Y/N)   | N/A   | N/A  | DWS Offset (in)             | N/A  |  |  |
| N/A                                     | Shared Landing?       | N/A   |      |                             |      |  |  |
| N/A                                     | Gutter Ponding?       | N/A   | N/A  | Gutter Slope (%)            | N/A  |  |  |
| N/A                                     | Gutter Lip Ht (in)    | N/A   | N/A  | Gutter X Slope (%)          | N/A  |  |  |
| N/A                                     | Painted X Walk1?      | Yes   | N/A  | Painted X Walk2?            | N/A  |  |  |
|                                         | X Walk 1 Direction    | To NE |      | X Walk 2 Direction          | N/A  |  |  |
| N/A                                     | X Walk 1 Width (in)   | 110.0 | N/A  | X Walk 2 Width (in)         | N/A  |  |  |
|                                         | X Walk 1 Slope (%)    | 0.0   |      | X Walk 2 Slope (%)          | N/A  |  |  |
|                                         | X Walk 1 X Slope (%)  | 2.3   |      | X Walk 2 X Slope (%)        | N/A  |  |  |
| N/A                                     | Ramp inside XWalk1?   | Yes   | N/A  | Ramp inside XWalk2?         | N/A  |  |  |
|                                         | Road Slope (%)        | N/A   | N/A  | Clear Space?                | N/A  |  |  |
|                                         | Road X Slope (%)      | N/A   | N/A  | Clear Space to XWalk (in)   | N/A  |  |  |
| N/A                                     | Any Obstructions?     | N/A   | N/A  | Storm Grate/Utility Hazard? | N/A  |  |  |
|                                         | Obstruction Type      |       |      | Storm Grate/Utility Type    |      |  |  |
|                                         |                       | N/A   |      |                             | N/A  |  |  |
|                                         |                       |       | Yes  | Surface Condition? (G/P)    | Good |  |  |