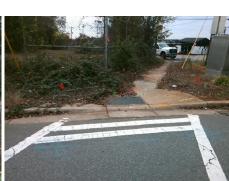

## Access Compliance Report Public Rights-of-Way (Curb Ramps)

Intersection ID: 11108 Main Street: TUCKASEEGEE\_RD Cross Street: N/A Location: E

ADA ID: 9EE89C9BB67C Ramp Type: Perp Initial Pass/Fail: Fail Overall Compliance: No Severity Score: 10

Total Cost:

1850.00

| Field Measurements/Component Compliance |                       |       |      |                             |      |  |  |
|-----------------------------------------|-----------------------|-------|------|-----------------------------|------|--|--|
| Comp                                    | liance Description    | Data  | Comp | liance Description          | Data |  |  |
| N/A                                     | Ramp Length (in)      | 60.0  | Yes  | Ramp Slope (%)              | 6.5  |  |  |
| No                                      | Ramp Width (in)       | 44.0  | No   | Ramp XSlope (%)             | 3.8  |  |  |
| N/A                                     | Flare Type LT         | N/A   | N/A  | Flare Type RT               | N/A  |  |  |
| N/A                                     | Flare Slope LT (%)    | N/A   | N/A  | Flare Slope RT (%)          | N/A  |  |  |
| N/A                                     | Flare Traversable LT? | N/A   | N/A  | Flare Traversable RT?       | N/A  |  |  |
| N/A                                     | Landing Length (in)   | N/A   | N/A  | DWS Provided?               | N/A  |  |  |
| N/A                                     | Landing Width (in)    | N/A   | N/A  | DWS Contrast?               | N/A  |  |  |
| N/A                                     | Landing Slope (%)     | N/A   | N/A  | DWS Length (in)             | N/A  |  |  |
| N/A                                     | Landing X Slope (%)   | N/A   | N/A  | DWS Full Width?             | N/A  |  |  |
| N/A                                     | Landing Curb? (Y/N)   | N/A   | N/A  | DWS Offset (in)             | N/A  |  |  |
| N/A                                     | Shared Landing?       | N/A   |      |                             |      |  |  |
| N/A                                     | Gutter Ponding?       | N/A   | N/A  | Gutter Slope (%)            | N/A  |  |  |
| N/A                                     | Gutter Lip Ht (in)    | N/A   | N/A  | Gutter X Slope (%)          | N/A  |  |  |
| N/A                                     | Painted X Walk1?      | Yes   | N/A  | Painted X Walk2?            | N/A  |  |  |
|                                         | X Walk 1 Direction    | To NE |      | X Walk 2 Direction          | N/A  |  |  |
| N/A                                     | X Walk 1 Width (in)   | 110.0 | N/A  | X Walk 2 Width (in)         | N/A  |  |  |
|                                         | X Walk 1 Slope (%)    | 0.0   |      | X Walk 2 Slope (%)          | N/A  |  |  |
|                                         | X Walk 1 X Slope (%)  | 2.3   |      | X Walk 2 X Slope (%)        | N/A  |  |  |
| N/A                                     | Ramp inside XWalk1?   | Yes   | N/A  | Ramp inside XWalk2?         | N/A  |  |  |
|                                         | Road Slope (%)        | N/A   | N/A  | Clear Space?                | N/A  |  |  |
|                                         | Road X Slope (%)      | N/A   | N/A  | Clear Space to XWalk (in)   | N/A  |  |  |
| N/A                                     | Any Obstructions?     | N/A   | N/A  | Storm Grate/Utility Hazard? | N/A  |  |  |
|                                         | Obstruction Type      |       |      | Storm Grate/Utility Type    |      |  |  |
|                                         |                       | N/A   |      |                             | N/A  |  |  |
|                                         |                       |       | Yes  | Surface Condition? (G/P)    | Good |  |  |