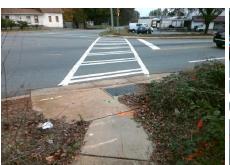

## Access Compliance Report Public Rights-of-Way (Curb Ramps)

Intersection ID: 11108 Main Street: TUCKASEEGEE\_RD Cross Street: N/A Location: E

ADA ID: 9EE89C9BB67C Ramp Type: Perp Initial Pass/Fail: Fail Overall Compliance: No Severity Score: 10

Total Cost:

1850.00

| Field Measurements/Component Compliance |                       |       |      |                             |      |  |  |
|-----------------------------------------|-----------------------|-------|------|-----------------------------|------|--|--|
| Comp                                    | liance Description    | Data  | Comp | liance Description          | Data |  |  |
| N/A                                     | Ramp Length (in)      | 60.0  | Yes  | Ramp Slope (%)              | 6.5  |  |  |
| No                                      | Ramp Width (in)       | 44.0  | No   | Ramp XSlope (%)             | 3.8  |  |  |
| N/A                                     | Flare Type LT         | N/A   | N/A  | Flare Type RT               | N/A  |  |  |
| N/A                                     | Flare Slope LT (%)    | N/A   | N/A  | Flare Slope RT (%)          | N/A  |  |  |
| N/A                                     | Flare Traversable LT? | N/A   | N/A  | Flare Traversable RT?       | N/A  |  |  |
| N/A                                     | Landing Length (in)   | N/A   | N/A  | DWS Provided?               | N/A  |  |  |
| N/A                                     | Landing Width (in)    | N/A   | N/A  | DWS Contrast?               | N/A  |  |  |
| N/A                                     | Landing Slope (%)     | N/A   | N/A  | DWS Length (in)             | N/A  |  |  |
| N/A                                     | Landing X Slope (%)   | N/A   | N/A  | DWS Full Width?             | N/A  |  |  |
| N/A                                     | Landing Curb? (Y/N)   | N/A   | N/A  | DWS Offset (in)             | N/A  |  |  |
| N/A                                     | Shared Landing?       | N/A   |      |                             |      |  |  |
| N/A                                     | Gutter Ponding?       | N/A   | N/A  | Gutter Slope (%)            | N/A  |  |  |
| N/A                                     | Gutter Lip Ht (in)    | N/A   | N/A  | Gutter X Slope (%)          | N/A  |  |  |
| N/A                                     | Painted X Walk1?      | Yes   | N/A  | Painted X Walk2?            | N/A  |  |  |
|                                         | X Walk 1 Direction    | To NE |      | X Walk 2 Direction          | N/A  |  |  |
| N/A                                     | X Walk 1 Width (in)   | 110.0 | N/A  | X Walk 2 Width (in)         | N/A  |  |  |
|                                         | X Walk 1 Slope (%)    | 0.0   |      | X Walk 2 Slope (%)          | N/A  |  |  |
|                                         | X Walk 1 X Slope (%)  | 2.3   |      | X Walk 2 X Slope (%)        | N/A  |  |  |
| N/A                                     | Ramp inside XWalk1?   | Yes   | N/A  | Ramp inside XWalk2?         | N/A  |  |  |
|                                         | Road Slope (%)        | N/A   | N/A  | Clear Space?                | N/A  |  |  |
|                                         | Road X Slope (%)      | N/A   | N/A  | Clear Space to XWalk (in)   | N/A  |  |  |
| N/A                                     | Any Obstructions?     | N/A   | N/A  | Storm Grate/Utility Hazard? | N/A  |  |  |
|                                         | Obstruction Type      |       |      | Storm Grate/Utility Type    |      |  |  |
|                                         |                       | N/A   |      |                             | N/A  |  |  |
|                                         |                       |       | Yes  | Surface Condition? (G/P)    | Good |  |  |