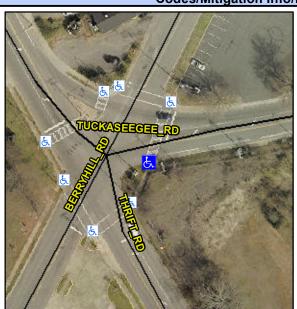

## Access Compliance Report Public Rights-of-Way (Curb Ramps)

Intersection ID: 11108 Main Street: TUCKASEEGEE\_RD Cross Street: N/A Location: E

ADA ID: 9EE89C9BB67C Ramp Type: Perp Initial Pass/Fail: Fail Overall Compliance: No Severity Score: 10