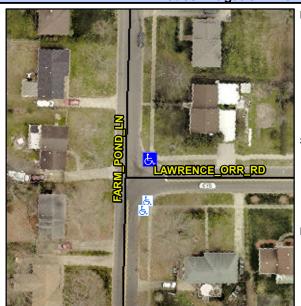

## Access Compliance Report Public Rights-of-Way (Curb Ramps)

Intersection ID: 14302Main Street: FARM\_POND\_LNCross Street: LAWRENCE\_ORR\_RDLocation:NEADA ID: 9EEAF6757B39Ramp Type: PerpInitial Pass/Fail: FailOverall Compliance: NoSeverity Score: 1.25