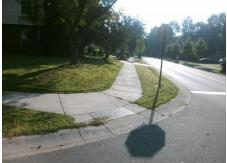

## Field Measurements/Component Compliance

Street 1 Name
LAWRENCE ORR RD
Stop Condition-Street 2
StopSign
Street 2 Name
N/A
Stop Condition-Street 1
N/A

Possible Solutions:

Remove & Replace Entire Ramp.

N/A

N/A

Surveyor Notes:

N/A

N/A

N/A

N/A

PROW/ADA:

NOT Found, R304.5.3

N/A

N/A

Total Cost: \$ 1850.00

| Field Measurements/Component Compliance |                       |      |      |                             |      |
|-----------------------------------------|-----------------------|------|------|-----------------------------|------|
| Compliance Description                  |                       | Data | Comp | liance Description          | Data |
| N/A                                     | Ramp Length (in)      | 24.0 | Yes  | Ramp Slope (%)              | 6.4  |
| Yes                                     | Ramp Width (in)       | 48.0 | No   | Ramp XSlope (%)             | 2.6  |
| N/A                                     | Flare Type LT         | N/A  | N/A  | Flare Type RT               | N/A  |
| N/A                                     | Flare Slope LT (%)    | N/A  | N/A  | Flare Slope RT (%)          | N/A  |
| N/A                                     | Flare Traversable LT? | N/A  | N/A  | Flare Traversable RT?       | N/A  |
| N/A                                     | Landing Length (in)   | N/A  | N/A  | DWS Provided?               | N/A  |
| N/A                                     | Landing Width (in)    | N/A  | N/A  | DWS Contrast?               | N/A  |
| N/A                                     | Landing Slope (%)     | N/A  | N/A  | DWS Length (in)             | N/A  |
| N/A                                     | Landing X Slope (%)   | N/A  | N/A  | DWS Full Width?             | N/A  |
| N/A                                     | Landing Curb? (Y/N)   | N/A  | N/A  | DWS Offset (in)             | N/A  |
| N/A                                     | Shared Landing?       | N/A  |      |                             |      |
| N/A                                     | Gutter Ponding?       | N/A  | N/A  | Gutter Slope (%)            | N/A  |
| N/A                                     | Gutter Lip Ht (in)    | N/A  | N/A  | Gutter X Slope (%)          | N/A  |
| N/A                                     | Painted X Walk1?      | No   | N/A  | Painted X Walk2?            | N/A  |
|                                         | X Walk 1 Direction    | To S |      | X Walk 2 Direction          | N/A  |
| N/A                                     | X Walk 1 Width (in)   | N/A  | N/A  | X Walk 2 Width (in)         | N/A  |
|                                         | X Walk 1 Slope (%)    | 2.7  |      | X Walk 2 Slope (%)          | N/A  |
|                                         | X Walk 1 X Slope (%)  | 0.4  |      | X Walk 2 X Slope (%)        | N/A  |
| N/A                                     | Ramp inside XWalk1?   | N/A  | N/A  | Ramp inside XWalk2?         | N/A  |
|                                         | Road Slope (%)        | N/A  | N/A  | Clear Space?                | N/A  |
|                                         | Road X Slope (%)      | N/A  | N/A  | Clear Space to XWalk (in)   | N/A  |
| N/A                                     | Any Obstructions?     | N/A  | N/A  | Storm Grate/Utility Hazard? | N/A  |
|                                         | Obstruction Type      |      |      | Storm Grate/Utility Type    |      |
|                                         |                       | N/A  |      |                             | N/A  |
|                                         |                       |      | Yes  | Surface Condition? (G/P)    | Good |
|                                         |                       |      |      |                             |      |