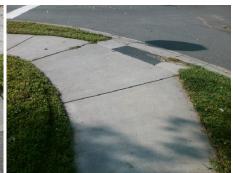

## Field Measurements/Component Compliance

Street 1 Name
LAWRENCE ORR RD
Stop Condition-Street 2
StopSign
Street 2 Name
N/A
Stop Condition-Street 1
N/A

Possible Solutions:

Remove & Replace Entire Ramp.

N/A

N/A

Surveyor Notes:

N/A

N/A

N/A

N/A

PROW/ADA:

NOT Found, R304.5.3

N/A

N/A

Total Cost: \$ 1850.00

| Field Measurements/Component Compliance |                       |      |      |                             |      |
|-----------------------------------------|-----------------------|------|------|-----------------------------|------|
| Compliance Description                  |                       | Data | Comp | liance Description          | Data |
| N/A                                     | Ramp Length (in)      | 24.0 | Yes  | Ramp Slope (%)              | 6.4  |
| Yes                                     | Ramp Width (in)       | 48.0 | No   | Ramp XSlope (%)             | 2.6  |
| N/A                                     | Flare Type LT         | N/A  | N/A  | Flare Type RT               | N/A  |
| N/A                                     | Flare Slope LT (%)    | N/A  | N/A  | Flare Slope RT (%)          | N/A  |
| N/A                                     | Flare Traversable LT? | N/A  | N/A  | Flare Traversable RT?       | N/A  |
| N/A                                     | Landing Length (in)   | N/A  | N/A  | DWS Provided?               | N/A  |
| N/A                                     | Landing Width (in)    | N/A  | N/A  | DWS Contrast?               | N/A  |
| N/A                                     | Landing Slope (%)     | N/A  | N/A  | DWS Length (in)             | N/A  |
| N/A                                     | Landing X Slope (%)   | N/A  | N/A  | DWS Full Width?             | N/A  |
| N/A                                     | Landing Curb? (Y/N)   | N/A  | N/A  | DWS Offset (in)             | N/A  |
| N/A                                     | Shared Landing?       | N/A  |      |                             |      |
| N/A                                     | Gutter Ponding?       | N/A  | N/A  | Gutter Slope (%)            | N/A  |
| N/A                                     | Gutter Lip Ht (in)    | N/A  | N/A  | Gutter X Slope (%)          | N/A  |
| N/A                                     | Painted X Walk1?      | No   | N/A  | Painted X Walk2?            | N/A  |
|                                         | X Walk 1 Direction    | To S |      | X Walk 2 Direction          | N/A  |
| N/A                                     | X Walk 1 Width (in)   | N/A  | N/A  | X Walk 2 Width (in)         | N/A  |
|                                         | X Walk 1 Slope (%)    | 2.7  |      | X Walk 2 Slope (%)          | N/A  |
|                                         | X Walk 1 X Slope (%)  | 0.4  |      | X Walk 2 X Slope (%)        | N/A  |
| N/A                                     | Ramp inside XWalk1?   | N/A  | N/A  | Ramp inside XWalk2?         | N/A  |
|                                         | Road Slope (%)        | N/A  | N/A  | Clear Space?                | N/A  |
|                                         | Road X Slope (%)      | N/A  | N/A  | Clear Space to XWalk (in)   | N/A  |
| N/A                                     | Any Obstructions?     | N/A  | N/A  | Storm Grate/Utility Hazard? | N/A  |
|                                         | Obstruction Type      |      |      | Storm Grate/Utility Type    |      |
|                                         |                       | N/A  |      |                             | N/A  |
|                                         |                       |      | Yes  | Surface Condition? (G/P)    | Good |
|                                         |                       |      |      |                             |      |