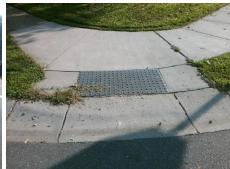

## Field Measurements/Component Compliance

Street 1 Name
LAWRENCE ORR RD
Stop Condition-Street 2
StopSign
Street 2 Name
N/A
Stop Condition-Street 1
N/A

Possible Solutions:

Remove & Replace Entire Ramp.

N/A

N/A

Surveyor Notes:

N/A

N/A

N/A

N/A

PROW/ADA:

NOT Found, R304.5.3

N/A

N/A

Total Cost: \$ 1850.00

| Field Measurements/Component Compliance |                       |      |      |                             |      |
|-----------------------------------------|-----------------------|------|------|-----------------------------|------|
| Compliance Description                  |                       | Data | Comp | liance Description          | Data |
| N/A                                     | Ramp Length (in)      | 24.0 | Yes  | Ramp Slope (%)              | 6.4  |
| Yes                                     | Ramp Width (in)       | 48.0 | No   | Ramp XSlope (%)             | 2.6  |
| N/A                                     | Flare Type LT         | N/A  | N/A  | Flare Type RT               | N/A  |
| N/A                                     | Flare Slope LT (%)    | N/A  | N/A  | Flare Slope RT (%)          | N/A  |
| N/A                                     | Flare Traversable LT? | N/A  | N/A  | Flare Traversable RT?       | N/A  |
| N/A                                     | Landing Length (in)   | N/A  | N/A  | DWS Provided?               | N/A  |
| N/A                                     | Landing Width (in)    | N/A  | N/A  | DWS Contrast?               | N/A  |
| N/A                                     | Landing Slope (%)     | N/A  | N/A  | DWS Length (in)             | N/A  |
| N/A                                     | Landing X Slope (%)   | N/A  | N/A  | DWS Full Width?             | N/A  |
| N/A                                     | Landing Curb? (Y/N)   | N/A  | N/A  | DWS Offset (in)             | N/A  |
| N/A                                     | Shared Landing?       | N/A  |      |                             |      |
| N/A                                     | Gutter Ponding?       | N/A  | N/A  | Gutter Slope (%)            | N/A  |
| N/A                                     | Gutter Lip Ht (in)    | N/A  | N/A  | Gutter X Slope (%)          | N/A  |
| N/A                                     | Painted X Walk1?      | No   | N/A  | Painted X Walk2?            | N/A  |
|                                         | X Walk 1 Direction    | To S |      | X Walk 2 Direction          | N/A  |
| N/A                                     | X Walk 1 Width (in)   | N/A  | N/A  | X Walk 2 Width (in)         | N/A  |
|                                         | X Walk 1 Slope (%)    | 2.7  |      | X Walk 2 Slope (%)          | N/A  |
|                                         | X Walk 1 X Slope (%)  | 0.4  |      | X Walk 2 X Slope (%)        | N/A  |
| N/A                                     | Ramp inside XWalk1?   | N/A  | N/A  | Ramp inside XWalk2?         | N/A  |
|                                         | Road Slope (%)        | N/A  | N/A  | Clear Space?                | N/A  |
|                                         | Road X Slope (%)      | N/A  | N/A  | Clear Space to XWalk (in)   | N/A  |
| N/A                                     | Any Obstructions?     | N/A  | N/A  | Storm Grate/Utility Hazard? | N/A  |
|                                         | Obstruction Type      |      |      | Storm Grate/Utility Type    |      |
|                                         |                       | N/A  |      |                             | N/A  |
|                                         |                       |      | Yes  | Surface Condition? (G/P)    | Good |
|                                         |                       |      |      |                             |      |