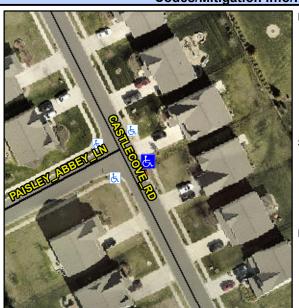

## **Access Compliance Report Public Rights-of-Way** (Curb Ramps)

Intersection ID: 50339 Main Street: CASTLECOVE RD Cross Street: PAISLEY\_ABBEY\_LN Location: SE **ADA ID: 9EECEBF9C3FC** Ramp Type: Perp Initial Pass/Fail: Fail **Overall Compliance: No Severity Score:** 12.5

**Codes/Mitigation Info/Possible Solution** 

| Street 1 Name           | CASTLECOVE RD |
|-------------------------|---------------|
| Stop Condition-Street 2 | None          |
| Street 2 Name           | N/A           |
| Stop Condition-Street 1 | N/A           |