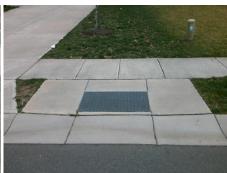

Possible Solutions: Remove & Replace Entire Ramp. Surveyor Notes: N/A PROW/ADA: Not Found, R304.5.3

Total Cost: 1850.00

| Field Measurements/Component Compliance |                       |       |                   |                       |                         |      |  |  |
|-----------------------------------------|-----------------------|-------|-------------------|-----------------------|-------------------------|------|--|--|
| Comp                                    | liance Description    | Data  | Comp              | liance                | Description             | Data |  |  |
| N/A                                     | Ramp Length (in)      | 45.0  | Yes               | Ram                   | Slope (%)               | 6.0  |  |  |
| Yes                                     | Ramp Width (in)       | 48.0  | No                | No Ramp XSlope (%)    |                         | 5.3  |  |  |
| N/A                                     | Flare Type LT         | N/A   | N/A Flare Type RT |                       | N/A                     |      |  |  |
| N/A                                     | Flare Slope LT (%)    | N/A   | N/A               | A Flare Slope RT (%)  |                         | N/A  |  |  |
| N/A                                     | Flare Traversable LT? | N/A   | N/A               | Flare Traversable RT? |                         | N/A  |  |  |
| N/A                                     | Landing Length (in)   | N/A   | N/A               | DWS                   | Provided?               | N/A  |  |  |
| N/A                                     | Landing Width (in)    | N/A   | N/A               | DWS                   | Contrast?               | N/A  |  |  |
| N/A                                     | Landing Slope (%)     | N/A   | N/A               | DWS                   | Length (in)             | N/A  |  |  |
| N/A                                     | Landing X Slope (%)   | N/A   | N/A               | DWS                   | Full Width?             | N/A  |  |  |
| N/A                                     | Landing Curb? (Y/N)   | N/A   | N/A               | DWS                   | Offset (in)             | N/A  |  |  |
| N/A                                     | Shared Landing?       | N/A   |                   |                       |                         |      |  |  |
| N/A                                     | Gutter Ponding?       | N/A   | N/A               | Gutte                 | er Slope (%)            | N/A  |  |  |
| N/A                                     | Gutter Lip Ht (in)    | N/A   | N/A               | Gutte                 | er X Slope (%)          | N/A  |  |  |
| N/A                                     | Painted X Walk1?      | No    | N/A               | Paint                 | ed X Walk2?             | N/A  |  |  |
|                                         | X Walk 1 Direction    | To SW |                   | X Wa                  | lk 2 Direction          | N/A  |  |  |
| N/A                                     | X Walk 1 Width (in)   | N/A   | N/A               | X Wa                  | lk 2 Width (in)         | N/A  |  |  |
|                                         | X Walk 1 Slope (%)    | 2.8   |                   | X Wa                  | lk 2 Slope (%)          | N/A  |  |  |
|                                         | X Walk 1 X Slope (%)  | 4.9   |                   | X Wa                  | lk 2 X Slope (%)        | N/A  |  |  |
| N/A                                     | Ramp inside XWalk1?   | N/A   | N/A               | Ram                   | o inside XWalk2?        | N/A  |  |  |
|                                         | Road Slope (%)        | N/A   | N/A               | Clear                 | Space?                  | N/A  |  |  |
|                                         | Road X Slope (%)      | N/A   | N/A               | Clear                 | Space to XWalk (in)     | N/A  |  |  |
| N/A                                     | Any Obstructions?     | N/A   | N/A               | Storn                 | n Grate/Utility Hazard? | N/A  |  |  |
|                                         | Obstruction Type      |       |                   | Storn                 | n Grate/Utility Type    |      |  |  |
|                                         |                       | N/A   |                   |                       |                         | N/A  |  |  |
|                                         |                       |       | Yes               | Surfa                 | ce Condition? (G/P)     | Good |  |  |
|                                         |                       |       |                   |                       |                         |      |  |  |