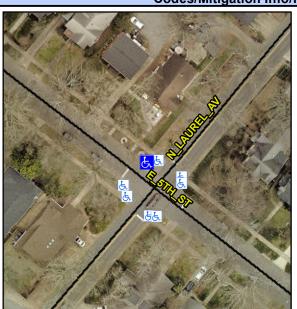

Intersection ID: 14530 Main Street: E 5TH ST Cross Street: N LAUREL AV Location: NW Initial Pass/Fail: Fail **Overall Compliance: No Severity Score:** ADA ID: 9EF986E92D21 Ramp Type: BlendTrans2 1.25

Compliance Description

48.0

N/A

N/A

N/A

N/A

E 5TH ST

Possible Solutions: Remove & Replace Curb Ramp With Two New Directional Ramps or Equivalent.

Surveyor Notes: