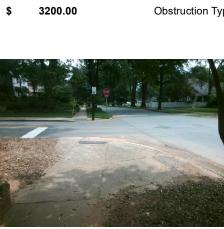

48.0

N/A

N/A

N/A

N/A

E 5TH ST

Possible Solutions: Remove & Replace Curb Ramp With Two New Directional Ramps or Equivalent.

Surveyor Notes:

N/A

PROW/ADA:

R304.5.3

Street 1 Name Stop Condition-Street 1 StopSign N/A Street 2 Name Stop Condition-Street 2 N/A

N/A N/A N/A N/A N/A N/A N/A N/A Total Cost:

Landing Width (in) N/A N/A **DWS Contrast?** N/A N/A N/A Landing Slope (%) DWS Length (in) N/A Landing X Slope (%) N/A N/A DWS Full Width? N/A Landing Curb? (Y/N) N/A N/A DWS Offset (in) N/A N/A Shared Landing? **Gutter Ponding?** N/A Gutter Slope (%) N/A Yes Gutter Lip Ht (in) N/A N/A Gutter X Slope (%) N/A Painted X Walk1? No N/A Painted X Walk2? N/A X Walk 1 Direction To SW X Walk 2 Direction N/A N/A X Walk 1 Width (in) X Walk 2 Width (in) N/A X Walk 1 Slope (%) 1.6 X Walk 2 Slope (%) N/A X Walk 1 X Slope (%) 0.7 X Walk 2 X Slope (%) N/A N/A N/A Ramp inside XWalk2? Ramp inside XWalk1? N/A Road Slope (%) 0.7 Clear Space? N/A Road X Slope (%) N/A Clear Space to XWalk (in) N/A 1.6 N/A N/A Any Obstructions? Storm Grate/Utility Hazard? N/A **Obstruction Type** Storm Grate/Utility Type N/A N/A Yes Surface Condition? (G/P) Good N/A Curb Slope (%) 3.8