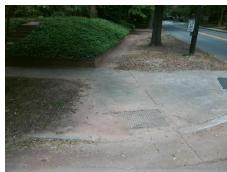

48.0

N/A

N/A

N/A

N/A

E 5TH ST

Possible Solutions: Remove & Replace Curb Ramp With Two New Directional Ramps or Equivalent.

Surveyor Notes:

N/A

PROW/ADA:

R304.5.3

Street 1 Name Stop Condition-Street 1 StopSign N/A Street 2 Name Stop Condition-Street 2 N/A

N/A N/A N/A N/A N/A N/A N/A N/A Total Cost:

Landing Width (in) N/A N/A **DWS Contrast?** N/A N/A N/A Landing Slope (%) DWS Length (in) N/A Landing X Slope (%) N/A N/A DWS Full Width? N/A Landing Curb? (Y/N) N/A N/A DWS Offset (in) N/A N/A Shared Landing? **Gutter Ponding?** N/A Gutter Slope (%) N/A Yes Gutter Lip Ht (in) N/A N/A Gutter X Slope (%) N/A Painted X Walk1? No N/A Painted X Walk2? N/A X Walk 1 Direction To SW X Walk 2 Direction N/A N/A X Walk 1 Width (in) X Walk 2 Width (in) N/A X Walk 1 Slope (%) 1.6 X Walk 2 Slope (%) N/A X Walk 1 X Slope (%) 0.7 X Walk 2 X Slope (%) N/A N/A N/A Ramp inside XWalk2? Ramp inside XWalk1? N/A Road Slope (%) 0.7 Clear Space? N/A Road X Slope (%) N/A Clear Space to XWalk (in) N/A 1.6 N/A N/A Any Obstructions? Storm Grate/Utility Hazard? N/A **Obstruction Type** Storm Grate/Utility Type N/A N/A Yes Surface Condition? (G/P) Good N/A Curb Slope (%) 3.8