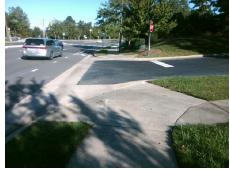

## Access Compliance Report Public Rights-of-Way (Curb Ramps)

Intersection ID: 10033070 Main Street: NORTH\_COMMUNITY\_HOUSE\_RDss Street: N/A Location: SE

ADA ID: 9EFEF8F10C53 Ramp Type: Perp Initial Pass/Fail: Fail Overall Compliance: No Severity Score: 12.5

## Field Measurements/Component Compliance

Street 1 Name ENTRANCE
Stop Condition-Street 2 StopSign
Street 2 Name N/A
Stop Condition-Street 1 N/A

Possible Solutions:

Remove & Replace Entire Ramp.

Note Surveyor Notes: