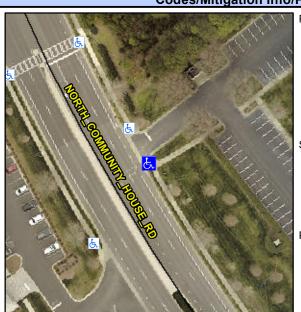

## Access Compliance Report Public Rights-of-Way (Curb Ramps)

Intersection ID: 10033070 Main Street: NORTH\_COMMUNITY\_HOUSE\_RDss Street: N/A Location: SE

ADA ID: 9EFEF8F10C53 Ramp Type: Perp Initial Pass/Fail: Fail Overall Compliance: No Severity Score: 12.5

## Field Measurements/Component Compliance

Street 1 Name ENTRANCE
Stop Condition-Street 2 StopSign
Street 2 Name N/A
Stop Condition-Street 1 N/A

Possible Solutions:

Remove & Replace Entire Ramp.

Note Surveyor Notes: