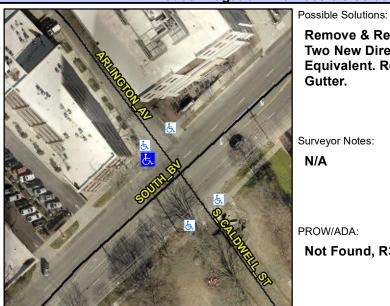

## **Access Compliance Report Public Rights-of-Way** (Curb Ramps)

Intersection ID: 13568 Main Street: ARLINGTON AV **Cross Street: SOUTH BV** Location: NW **ADA ID: 9F09ABBE7279** Ramp Type: BlendTrans1 Initial Pass/Fail: Pass **Overall Compliance: No Severity Score:** 10

**Codes/Mitigation Info/Possible Solution** 

**SOUTH BV** Street 1 Name Stop Condition-Street 1 None Street 2 Name N/A Stop Condition-Street 2 N/A **Remove & Replace Curb Ramp With** Two New Directional Ramps or Equivalent. Remove & Replace Gutter.

Surveyor Notes:

N/A

PROW/ADA:

Not Found, R305, R304.5.3

3950.00

| Field Measurements/Component Compliance |                       |       |       |                             |        |
|-----------------------------------------|-----------------------|-------|-------|-----------------------------|--------|
| Compl                                   | iance Description     | Data  | Compl | iance Description           | Data   |
| N/A                                     | Ramp Length (in)      | 42.0  | Yes   | BlendTrans Slope (%)        | 1.5    |
| Yes                                     | Ramp Width (in)       | 60.0  | Yes   | BlendTrans XSlope (%)       | 0.2    |
| N/A                                     | Flare Type LT         | None  | N/A   | Flare Type RT               | Sloped |
| N/A                                     | Flare Slope LT (%)    | N/A   | N/A   | Flare Slope RT (%)          | 1.9    |
| N/A                                     | Flare Traversable LT? | N/A   | N/A   | Flare Traversable RT?       | No     |
| Yes                                     | Landing Length (in)   | 54.0  | No    | DWS Provided?               | No     |
| Yes                                     | Landing Width (in)    | 53.0  | N/A   | DWS Contrast?               | No     |
| Yes                                     | Landing Slope (%)     | 1.6   | N/A   | DWS Length (in)             | N/A    |
| Yes                                     | Landing X Slope (%)   | 1.1   | N/A   | DWS Full Width?             | No     |
| N/A                                     | Landing Curb? (Y/N)   | No    | N/A   | DWS Offset (in)             | N/A    |
| N/A                                     | Shared Landing?       | Yes   |       |                             |        |
| Yes                                     | Gutter Ponding?       | No    | Yes   | Gutter Slope (%)            | 0.2    |
| Yes                                     | Gutter Lip Ht (in)    | 0.0   | No    | Gutter X Slope (%)          | 2.1    |
| N/A                                     | Painted X Walk1?      | No    | N/A   | Painted X Walk2?            | N/A    |
|                                         | X Walk 1 Direction    | To SE |       | X Walk 2 Direction          | N/A    |
|                                         | X Walk 1 Width (in)   | N/A   |       | X Walk 2 Width (in)         | N/A    |
|                                         | X Walk 1 Slope (%)    | 5.5   |       | X Walk 2 Slope (%)          | N/A    |
|                                         | X Walk 1 X Slope (%)  | 0.3   |       | X Walk 2 X Slope (%)        | N/A    |
| N/A                                     | Ramp inside XWalk1?   | N/A   | N/A   | Ramp inside XWalk2?         | N/A    |
|                                         | Road Slope (%)        | 0.3   |       | Clear Space?                | Yes    |
|                                         | Road X Slope (%)      | 5.5   | N/A   | Clear Space to XWalk (in)   | N/A    |
| Yes                                     | Any Obstructions?     | No    | Yes   | Storm Grate/Utility Hazard? | No     |
|                                         | Obstruction Type      |       |       | Storm Grate/Utility Type    |        |
|                                         |                       | N/A   |       |                             | N/A    |
|                                         |                       |       | Yes   | Surface Condition? (G/P)    | Good   |
| Y                                       |                       |       | No    | Curb Slope (%)              | 22.1   |