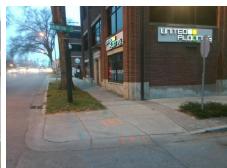

**Codes/Mitigation Info/Possible Solution** 

**SOUTH BV** Street 1 Name Stop Condition-Street 1 None Street 2 Name N/A Stop Condition-Street 2 N/A **Remove & Replace Curb Ramp With** Two New Directional Ramps or Equivalent. Remove & Replace Gutter.

Surveyor Notes:

N/A

PROW/ADA:

Not Found, R305, R304.5.3

3950.00

| Field Measurements/Component Compliance |                       |       |       |                             |        |
|-----------------------------------------|-----------------------|-------|-------|-----------------------------|--------|
| Compl                                   | iance Description     | Data  | Compl | iance Description           | Data   |
| N/A                                     | Ramp Length (in)      | 42.0  | Yes   | BlendTrans Slope (%)        | 1.5    |
| Yes                                     | Ramp Width (in)       | 60.0  | Yes   | BlendTrans XSlope (%)       | 0.2    |
| N/A                                     | Flare Type LT         | None  | N/A   | Flare Type RT               | Sloped |
| N/A                                     | Flare Slope LT (%)    | N/A   | N/A   | Flare Slope RT (%)          | 1.9    |
| N/A                                     | Flare Traversable LT? | N/A   | N/A   | Flare Traversable RT?       | No     |
| Yes                                     | Landing Length (in)   | 54.0  | No    | DWS Provided?               | No     |
| Yes                                     | Landing Width (in)    | 53.0  | N/A   | DWS Contrast?               | No     |
| Yes                                     | Landing Slope (%)     | 1.6   | N/A   | DWS Length (in)             | N/A    |
| Yes                                     | Landing X Slope (%)   | 1.1   | N/A   | DWS Full Width?             | No     |
| N/A                                     | Landing Curb? (Y/N)   | No    | N/A   | DWS Offset (in)             | N/A    |
| N/A                                     | Shared Landing?       | Yes   |       |                             |        |
| Yes                                     | Gutter Ponding?       | No    | Yes   | Gutter Slope (%)            | 0.2    |
| Yes                                     | Gutter Lip Ht (in)    | 0.0   | No    | Gutter X Slope (%)          | 2.1    |
| N/A                                     | Painted X Walk1?      | No    | N/A   | Painted X Walk2?            | N/A    |
|                                         | X Walk 1 Direction    | To SE |       | X Walk 2 Direction          | N/A    |
|                                         | X Walk 1 Width (in)   | N/A   |       | X Walk 2 Width (in)         | N/A    |
|                                         | X Walk 1 Slope (%)    | 5.5   |       | X Walk 2 Slope (%)          | N/A    |
|                                         | X Walk 1 X Slope (%)  | 0.3   |       | X Walk 2 X Slope (%)        | N/A    |
| N/A                                     | Ramp inside XWalk1?   | N/A   | N/A   | Ramp inside XWalk2?         | N/A    |
|                                         | Road Slope (%)        | 0.3   |       | Clear Space?                | Yes    |
|                                         | Road X Slope (%)      | 5.5   | N/A   | Clear Space to XWalk (in)   | N/A    |
| Yes                                     | Any Obstructions?     | No    | Yes   | Storm Grate/Utility Hazard? | No     |
|                                         | Obstruction Type      |       |       | Storm Grate/Utility Type    |        |
|                                         |                       | N/A   |       |                             | N/A    |
|                                         |                       |       | Yes   | Surface Condition? (G/P)    | Good   |
| Y                                       |                       |       | No    | Curb Slope (%)              | 22.1   |