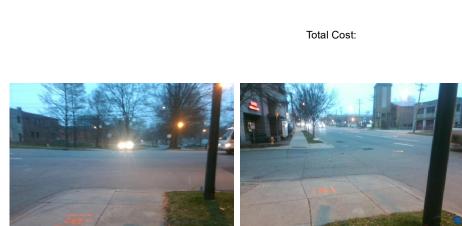

**Codes/Mitigation Info/Possible Solution** 

**SOUTH BV** Street 1 Name Stop Condition-Street 1 None Street 2 Name N/A Stop Condition-Street 2 N/A **Remove & Replace Curb Ramp With** Two New Directional Ramps or Equivalent. Remove & Replace Gutter.

Surveyor Notes:

N/A

PROW/ADA:

Not Found, R305, R304.5.3

3950.00

| Field Measurements/Component Compliance |                       |       |       |                             |        |
|-----------------------------------------|-----------------------|-------|-------|-----------------------------|--------|
| Compl                                   | iance Description     | Data  | Compl | iance Description           | Data   |
| N/A                                     | Ramp Length (in)      | 42.0  | Yes   | BlendTrans Slope (%)        | 1.5    |
| Yes                                     | Ramp Width (in)       | 60.0  | Yes   | BlendTrans XSlope (%)       | 0.2    |
| N/A                                     | Flare Type LT         | None  | N/A   | Flare Type RT               | Sloped |
| N/A                                     | Flare Slope LT (%)    | N/A   | N/A   | Flare Slope RT (%)          | 1.9    |
| N/A                                     | Flare Traversable LT? | N/A   | N/A   | Flare Traversable RT?       | No     |
| Yes                                     | Landing Length (in)   | 54.0  | No    | DWS Provided?               | No     |
| Yes                                     | Landing Width (in)    | 53.0  | N/A   | DWS Contrast?               | No     |
| Yes                                     | Landing Slope (%)     | 1.6   | N/A   | DWS Length (in)             | N/A    |
| Yes                                     | Landing X Slope (%)   | 1.1   | N/A   | DWS Full Width?             | No     |
| N/A                                     | Landing Curb? (Y/N)   | No    | N/A   | DWS Offset (in)             | N/A    |
| N/A                                     | Shared Landing?       | Yes   |       |                             |        |
| Yes                                     | Gutter Ponding?       | No    | Yes   | Gutter Slope (%)            | 0.2    |
| Yes                                     | Gutter Lip Ht (in)    | 0.0   | No    | Gutter X Slope (%)          | 2.1    |
| N/A                                     | Painted X Walk1?      | No    | N/A   | Painted X Walk2?            | N/A    |
|                                         | X Walk 1 Direction    | To SE |       | X Walk 2 Direction          | N/A    |
|                                         | X Walk 1 Width (in)   | N/A   |       | X Walk 2 Width (in)         | N/A    |
|                                         | X Walk 1 Slope (%)    | 5.5   |       | X Walk 2 Slope (%)          | N/A    |
|                                         | X Walk 1 X Slope (%)  | 0.3   |       | X Walk 2 X Slope (%)        | N/A    |
| N/A                                     | Ramp inside XWalk1?   | N/A   | N/A   | Ramp inside XWalk2?         | N/A    |
|                                         | Road Slope (%)        | 0.3   |       | Clear Space?                | Yes    |
|                                         | Road X Slope (%)      | 5.5   | N/A   | Clear Space to XWalk (in)   | N/A    |
| Yes                                     | Any Obstructions?     | No    | Yes   | Storm Grate/Utility Hazard? | No     |
|                                         | Obstruction Type      |       |       | Storm Grate/Utility Type    |        |
|                                         |                       | N/A   |       |                             | N/A    |
|                                         |                       |       | Yes   | Surface Condition? (G/P)    | Good   |
| Y                                       |                       |       | No    | Curb Slope (%)              | 22.1   |