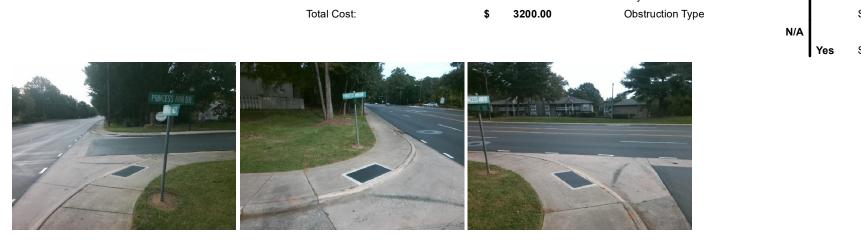

## Access Compliance Report Public Rights-of-Way (Curb Ramps)

| Intersection ID: N/A Main Str                   | section ID: N/A Main Street: MONROE_RD                                      |                                         |                                             | PRINCESS_ANN_DR       | Location: | W                        |                             |       |
|-------------------------------------------------|-----------------------------------------------------------------------------|-----------------------------------------|---------------------------------------------|-----------------------|-----------|--------------------------|-----------------------------|-------|
| ADA ID: 9F0A24E1026E Ramp Ty                    | Ramp Type: PerpDiag                                                         |                                         | Initial Pass/Fail: Fail Overall Compliance: |                       |           |                          | o Severity Score:           | 12.5  |
| Codes/Mitigation Info/Possible Solution         |                                                                             | Field Measurements/Component Compliance |                                             |                       |           |                          |                             |       |
|                                                 | Possible Solutions:                                                         |                                         | Compliance Description Da                   |                       |           | a Compliance Description |                             | Data  |
|                                                 | Remove & Replace Curb Ramp W<br>Two New Directional Ramps or<br>Equivalent. | Vith                                    | N/A                                         | Ramp Length (in)      | 60.0      | No                       | Ramp Slope (%)              | 8.7   |
|                                                 |                                                                             |                                         | Yes                                         | Ramp Width (in)       | 48.0      | Yes                      | Ramp XSlope (%)             | 0.8   |
|                                                 |                                                                             |                                         | N/A                                         | Flare Type LT         | N/A       | N/A                      | Flare Type RT               | N/A   |
|                                                 |                                                                             |                                         | N/A                                         | Flare Slope LT (%)    | N/A       | N/A                      | Flare Slope RT (%)          | N/A   |
|                                                 | 4                                                                           |                                         | N/A                                         | Flare Traversable LT? | N/A       | N/A                      | Flare Traversable RT?       | N/A   |
|                                                 |                                                                             |                                         | N/A                                         | Landing Length (in)   | N/A       | N/A                      | DWS Provided?               | N/A   |
|                                                 | Surveyor Notes:                                                             |                                         | N/A                                         | Landing Width (in)    | N/A       | N/A                      | DWS Contrast?               | N/A   |
|                                                 | N/A                                                                         |                                         | N/A                                         | Landing Slope (%)     | N/A       | N/A                      | DWS Length (in)             | N/A   |
|                                                 |                                                                             |                                         | N/A                                         | Landing X Slope (%)   | N/A       | N/A                      | DWS Full Width?             | N/A   |
|                                                 |                                                                             |                                         | N/A                                         | Landing Curb? (Y/N)   | N/A       | N/A                      | DWS Offset (in)             | N/A   |
|                                                 |                                                                             |                                         | N/A                                         | Shared Landing?       | N/A       |                          |                             |       |
|                                                 | PROW/ADA:                                                                   |                                         | N/A                                         | Gutter Ponding?       | N/A       | N/A                      | Gutter Slope (%)            | N/A   |
| · Antonio · · · · · · · · · · · · · · · · · · · | Not Found, R304.2.2                                                         |                                         | N/A                                         | Gutter Lip Ht (in)    | N/A       | N/A                      | Gutter X Slope (%)          | N/A   |
|                                                 |                                                                             |                                         | N/A                                         | Painted X Walk1?      | No        | N/A                      | Painted X Walk2?            | No    |
|                                                 |                                                                             |                                         |                                             | X Walk 1 Direction    | To SE     |                          | X Walk 2 Direction          | To NE |
|                                                 |                                                                             |                                         | N/A                                         | X Walk 1 Width (in)   | N/A       | N/A                      | X Walk 2 Width (in)         | N/A   |
| Street 1 Name PRINCESS ANN DR                   | -                                                                           |                                         |                                             | X Walk 1 Slope (%)    | 3.9       |                          | X Walk 2 Slope (%)          | 1.5   |
| Stop Condition-Street 2 StopSign                |                                                                             |                                         |                                             | X Walk 1 X Slope (%)  | 1.8       |                          | X Walk 2 X Slope (%)        | 1.0   |
| Street 2 Name MONROE RD                         |                                                                             |                                         | N/A                                         | Ramp inside XWalk1?   | N/A       | N/A                      | Ramp inside XWalk2?         | N/A   |
| Stop Condition-Street 1 None                    |                                                                             |                                         |                                             | Road Slope (%)        | 0.6       | N/A                      | Clear Space?                | N/A   |
|                                                 |                                                                             |                                         |                                             | Road X Slope (%)      | 0.7       | N/A                      | Clear Space to XWalk (in)   | N/A   |
|                                                 |                                                                             |                                         | N/A                                         | Any Obstructions?     | N/A       | N/A                      | Storm Grate/Utility Hazard? | N/A   |
|                                                 | Total Cost: \$ 3.                                                           | 200.00                                  |                                             | Obstruction Type      |           |                          | Storm Grate/Utility Type    |       |
|                                                 |                                                                             |                                         |                                             |                       | N/A       |                          |                             | N/A   |