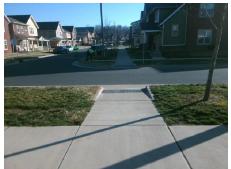

## Field Measurements/Component Compliance

Street 1 Name BROOKSVALE ST
Stop Condition-Street 2 None
Street 2 Name N/A
Stop Condition-Street 1 N/A

Possible Solutions:

Remove & Replace Entire Ramp.

Surveyor Notes:

N/A

PROW/ADA:

R304.5.3

N/A
N/A
N/A
N/A
N/A
Total Cost: \$ 1850.00

Compliance Description Data Compliance Description Data Yes N/A Ramp Length (in) 73.0 Ramp Slope (%) 5.5 70.0 No Ramp XSlope (%) Yes Ramp Width (in) 7.6 N/A N/A Flare Type LT N/A Flare Type RT N/A N/A N/A N/A Flare Slope RT (%) N/A Flare Slope LT (%) N/A Flare Traversable LT? N/A N/A Flare Traversable RT? N/A N/A N/A N/A DWS Provided? N/A Landing Length (in) N/A Landing Width (in) N/A N/A **DWS Contrast?** N/A N/A N/A N/A Landing Slope (%) DWS Length (in) N/A N/A Landing X Slope (%) N/A N/A DWS Full Width? N/A N/A Landing Curb? (Y/N) N/A N/A DWS Offset (in) N/A N/A N/A Shared Landing? N/A **Gutter Ponding?** N/A N/A Gutter Slope (%) N/A N/A Gutter Lip Ht (in) N/A N/A Gutter X Slope (%) N/A Painted X Walk1? No N/A Painted X Walk2? N/A X Walk 1 Direction To E X Walk 2 Direction N/A N/A X Walk 1 Width (in) X Walk 2 Width (in) N/A X Walk 1 Slope (%) 2.6 X Walk 2 Slope (%) N/A X Walk 1 X Slope (%) 1.1 X Walk 2 X Slope (%) N/A N/A N/A Ramp inside XWalk2? Ramp inside XWalk1? N/A Road Slope (%) N/A N/A Clear Space? N/A N/A Road X Slope (%) N/A Clear Space to XWalk (in) N/A N/A Any Obstructions? N/A Storm Grate/Utility Hazard? N/A **Obstruction Type** Storm Grate/Utility Type N/A N/A Yes Surface Condition? (G/P) Good