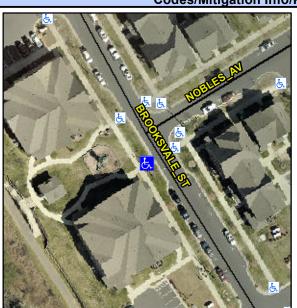

## Access Compliance Report Public Rights-of-Way (Curb Ramps)

Intersection ID: N/A Main Street: BROOKSVALE\_ST Cross Street: NOBLES\_AV Location: S

ADA ID: 9F10A4B4CBCD Ramp Type: Perp Initial Pass/Fail: Fail Overall Compliance: No Severity Score: 25