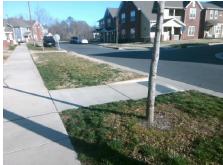

## Field Measurements/Component Compliance

Street 1 Name BROOKSVALE ST
Stop Condition-Street 2 None
Street 2 Name N/A
Stop Condition-Street 1 N/A

Possible Solutions:

Remove & Replace Entire Ramp.

Surveyor Notes:

N/A

PROW/ADA:

R304.5.3

N/A
N/A
N/A
N/A
N/A
Total Cost: \$ 1850.00

Compliance Description Data Compliance Description Data Yes N/A Ramp Length (in) 73.0 Ramp Slope (%) 5.5 70.0 No Ramp XSlope (%) Yes Ramp Width (in) 7.6 N/A N/A Flare Type LT N/A Flare Type RT N/A N/A N/A N/A Flare Slope RT (%) N/A Flare Slope LT (%) N/A Flare Traversable LT? N/A N/A Flare Traversable RT? N/A N/A N/A N/A DWS Provided? N/A Landing Length (in) N/A Landing Width (in) N/A N/A **DWS Contrast?** N/A N/A N/A N/A Landing Slope (%) DWS Length (in) N/A N/A Landing X Slope (%) N/A N/A DWS Full Width? N/A N/A Landing Curb? (Y/N) N/A N/A DWS Offset (in) N/A N/A N/A Shared Landing? N/A **Gutter Ponding?** N/A N/A Gutter Slope (%) N/A N/A Gutter Lip Ht (in) N/A N/A Gutter X Slope (%) N/A Painted X Walk1? No N/A Painted X Walk2? N/A X Walk 1 Direction To E X Walk 2 Direction N/A N/A X Walk 1 Width (in) X Walk 2 Width (in) N/A X Walk 1 Slope (%) 2.6 X Walk 2 Slope (%) N/A X Walk 1 X Slope (%) 1.1 X Walk 2 X Slope (%) N/A N/A N/A Ramp inside XWalk2? Ramp inside XWalk1? N/A Road Slope (%) N/A N/A Clear Space? N/A N/A Road X Slope (%) N/A Clear Space to XWalk (in) N/A N/A Any Obstructions? N/A Storm Grate/Utility Hazard? N/A **Obstruction Type** Storm Grate/Utility Type N/A N/A Yes Surface Condition? (G/P) Good